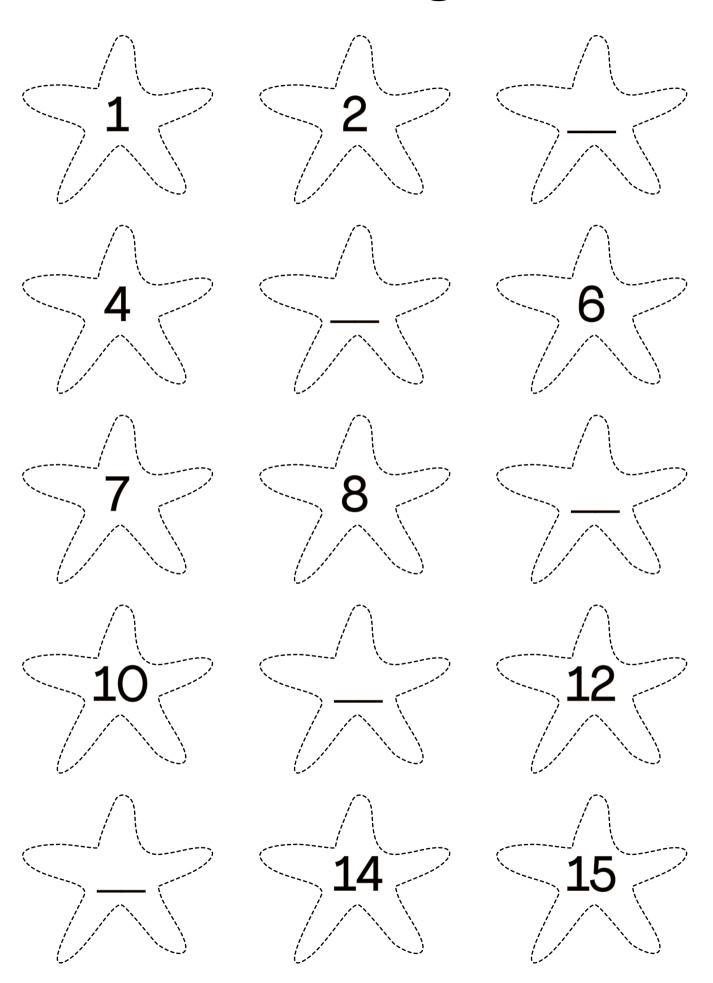

| r        | f            |   | S |   |

#### S is for Starfish



teachingbundles.com

# Starfish

Circle the correct image to complete the pattern.



Can you find an exit route?



Color four starfish.



teachingbundles.com

Can you find your way through the maze?



Count and Match.



### Starfish Sorting Game

Color the smaller starfish.



Color the bigger starfish.



Color the smallest starfish.



Color the biggest starfish.



# Starfish

Odd one out



#### **Trace and Match**





















#### **Count and Match**

Cut the correct answers from the list and paste them in the right place.



#### **Simple Math**

Cut the correct answers from the list and paste them in the right place.



#### Starfish number tracing



teachingbundles.com

#### Starfish Missing Number



teachingbundles.com

#### **Starfish Counting Activity**



# STARFISH

Read and color.





















teachingbundles.com



teachingbundles.com

# Starfish Matching

Match the word to the correct picture.



# Starfish Matching

Match the picture to the correct word.



teachingbundles.com

#### STARFISH

Draw the other half of the picture.



teachingbundles.com

#### Starfish Puzzles









#### Starfish Maze



teachingbundles.com