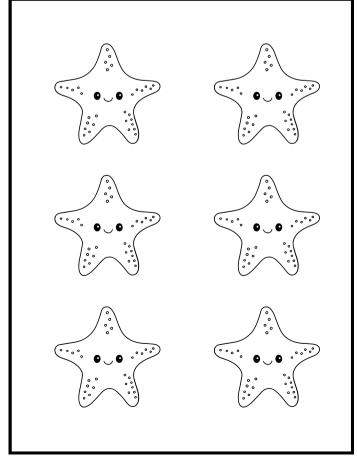

# Starfish

Circle the correct image to complete the pattern.

Can you find an exit route?

Color four starfish.

teachingbundles.com

Can you find your way through the maze?

Count and Match.