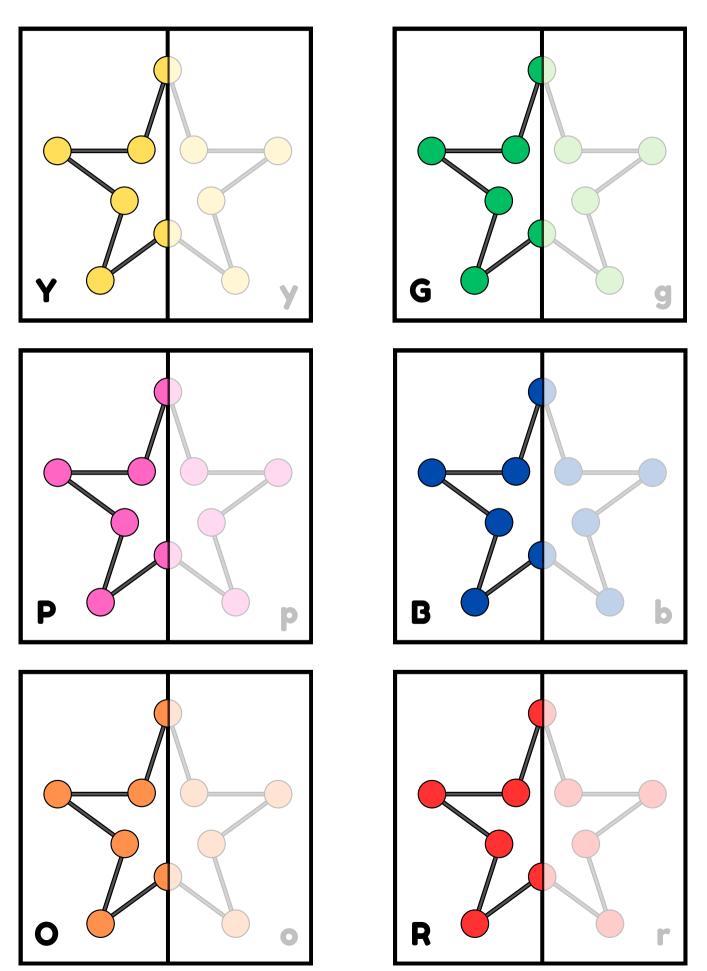

Practice writing the uppercase 'S' and lowercase 's'.

starfish

| S | +        | а | r        | f            | i | S | h |
|---|----------|---|----------|--------------|---|---|---|
| S | +        | a | <u> </u> | <del>-</del> |   | S |   |
| S | +        | a | <u> </u> | f            |   | S |   |
| S | -        | a | <u> </u> | <u> </u>     |   | S |   |
| S | <u> </u> | a | r        | f            |   | S |   |