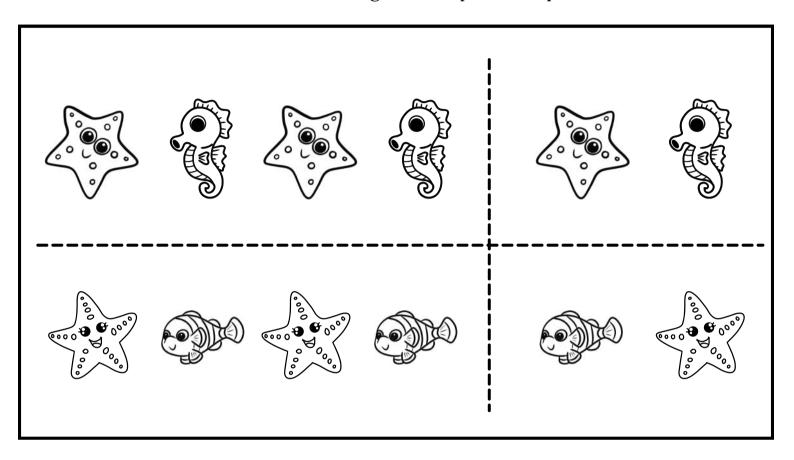

# Starfish

Circle the correct image to complete the pattern.

Can you find an exit route?

Color four starfish.

teachingbundles.com

Can you find your way through the maze?

Count and Match.