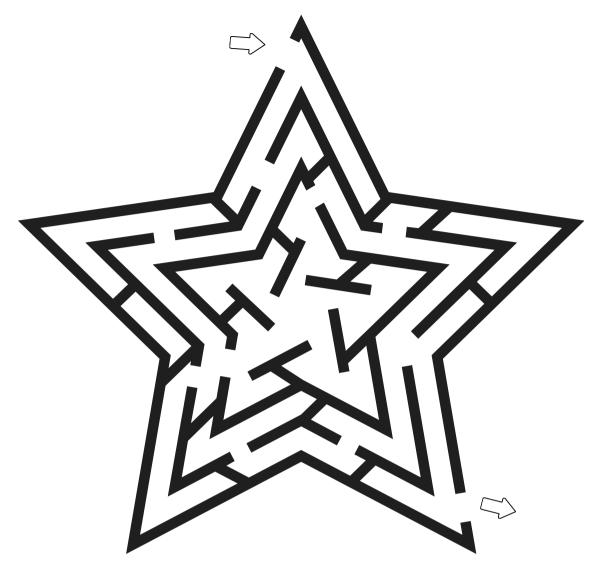

# Starfish

Circle the correct image to complete the pattern.

Can you find an exit route?

Color four starfish.

teachingbundles.com

Can you find your way through the maze?

Count and Match.

#### Starfish Maze

teachingbundles.com