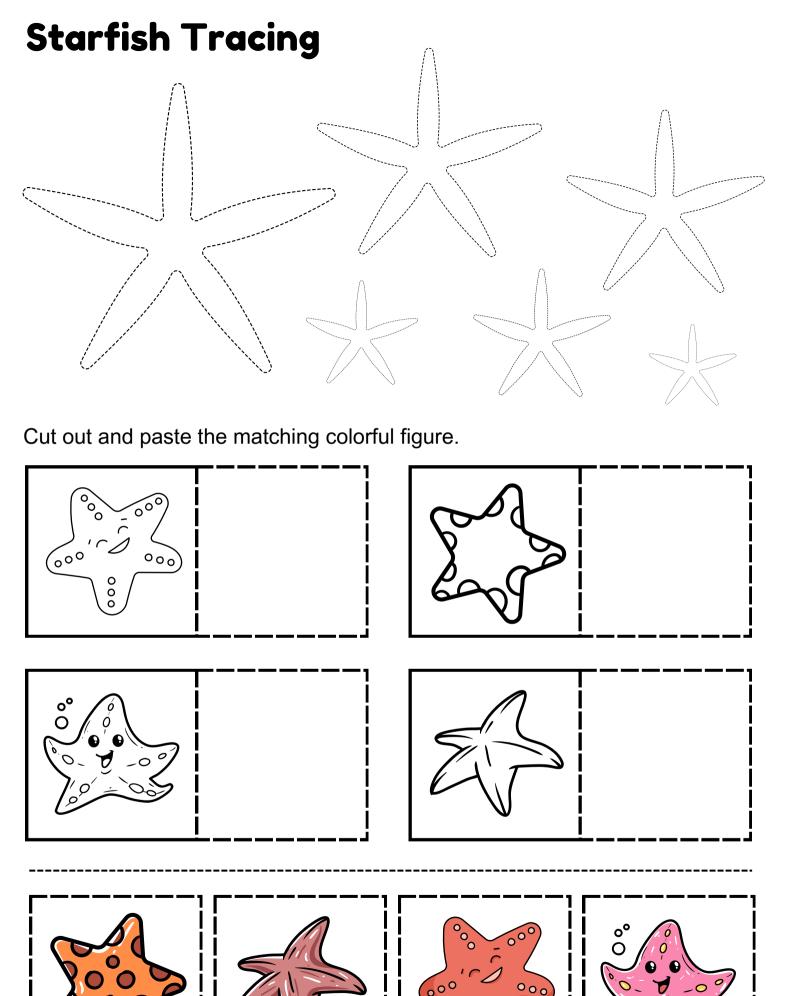

plete the pattern.



Can you find an exit route?



Color four starfish.



teachingbundles.com

Can you find your way through the maze?



Count and Match.



### Starfish Sorting Game

Color the smaller starfish.



Color the bigger starfish.



Color the smallest starfish.



Color the biggest starfish.



# Starfish

Odd one out



#### **Trace and Match**





















#### **Count and Match**

Cut the correct answers from the list and paste them in the right place.



#### **Simple Math**

Cut the correct answers from the list and paste them in the right place.



#### Starfish number tracing



teachingbundles.com

#### Starfish Missing Number



teachingbundles.com

#### **Starfish Counting Activity**



# STARFISH

Read and color.





















teachingbundles.com



teachingbundles.com

# Starfish Matching

Match the word to the correct picture.



# Starfish Matching

Match the picture to the correct word.



teachingbundles.com

#### STARFISH

Draw the other half of the picture.



teachingbundles.com

#### Starfish Puzzles









#### Starfish Maze



teachingbundles.com