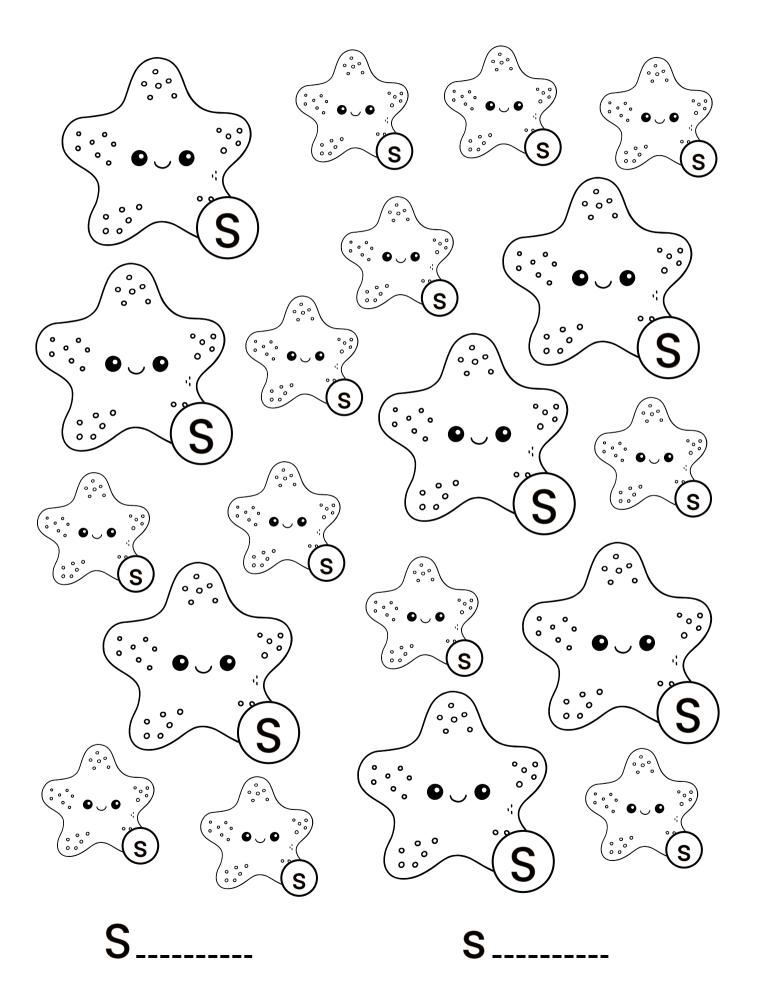

Practice writing the uppercase 'S' and lowercase 's'.

starfish

| S | +        | а | r        | f            | i | S | h |
|---|----------|---|----------|--------------|---|---|---|
| S | +        | a | <u> </u> | <del>-</del> |   | S |   |
| S | +        | a | <u> </u> | f            |   | S |   |
| S | -        | a | <u> </u> | <u> </u>     |   | S |   |
| S | <u> </u> | a | r        | f            |   | S |   |

#### S is for Starfish

teachingbundles.com