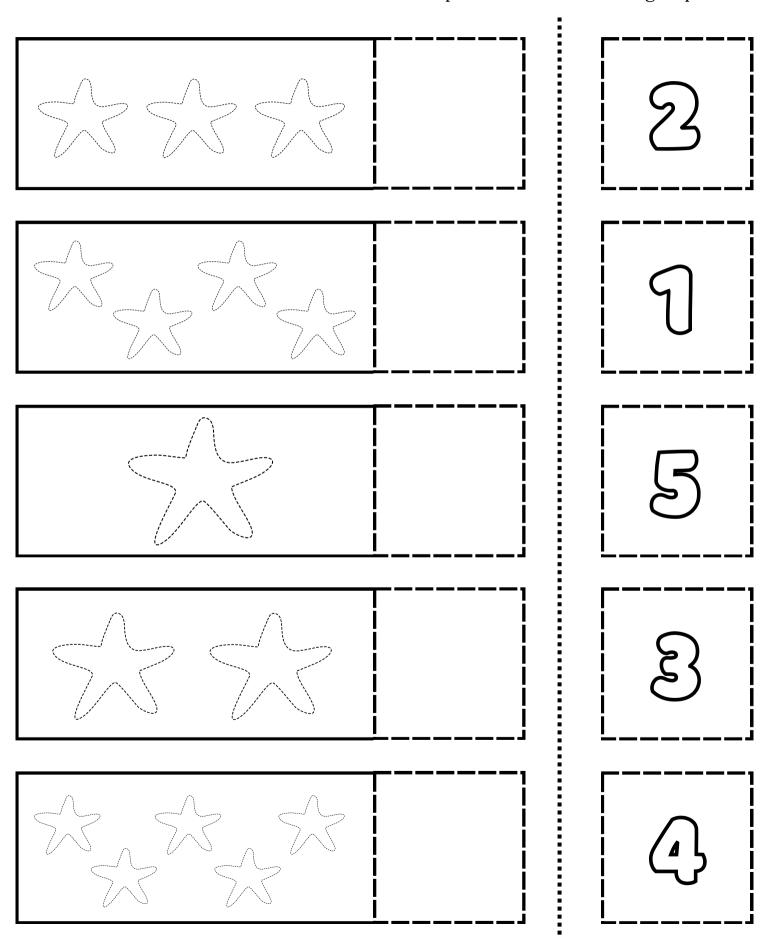

#### **Count and Match**

Cut the correct answers from the list and paste them in the right place.