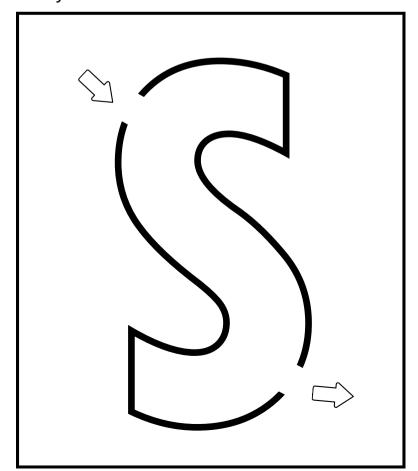

Practice writing the uppercase 'S' and lowercase 's'.

starfish

| S | +        | а | r        | f            | i | S | h |
|---|----------|---|----------|--------------|---|---|---|
| S | +        | a | <u> </u> | <del>-</del> |   | S |   |
| S | +        | a | <u> </u> | f            |   | S |   |
| S | -        | a | <u> </u> | <u> </u>     |   | S |   |
| S | <u> </u> | a | r        | f            |   | S |   |

#### S is for Starfish

teachingbundles.com