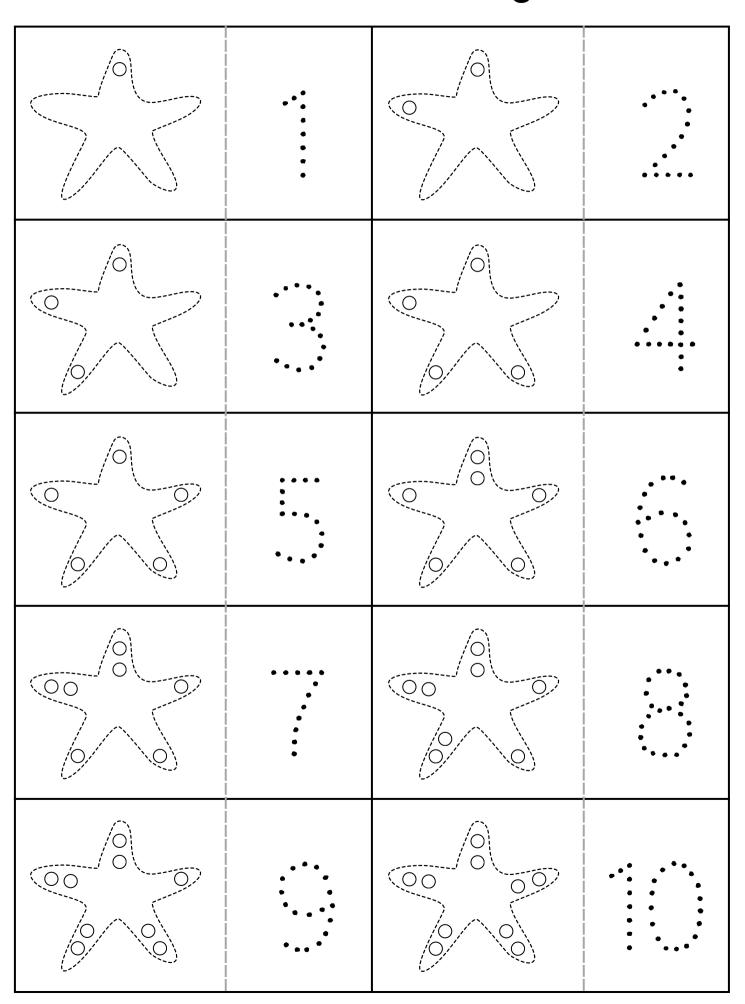

</u> | <u> </u>     |   | S |   |
| S | <u> </u> | a | r        | f            |   | S |   |

#### S is for Starfish



teachingbundles.com

# Starfish

Circle the correct image to complete the pattern.



Can you find an exit route?



Color four starfish.



teachingbundles.com

Can you find your way through the maze?



Count and Match.



### Starfish Sorting Game

Color the smaller starfish.



Color the bigger starfish.



Color the smallest starfish.



Color the biggest starfish.



# Starfish

Odd one out



#### **Trace and Match**





















#### **Count and Match**

Cut the correct answers from the list and paste them in the right place.



#### **Simple Math**

Cut the correct answers from the list and paste them in the right place.



#### Starfish number tracing



teachingbundles.com

#### Starfish Missing Number



teachingbundles.com

#### **Starfish Counting Activity**



# STARFISH

Read and color.





















teachingbundles.com



teachingbundles.com

# Starfish Matching

Match the word to the correct picture.



# Starfish Matching

Match the picture to the correct word.



teachingbundles.com

#### STARFISH

Draw the other half of the picture.



teachingbundles.com

#### Starfish Puzzles









#### Starfish Maze



teachingbundles.com