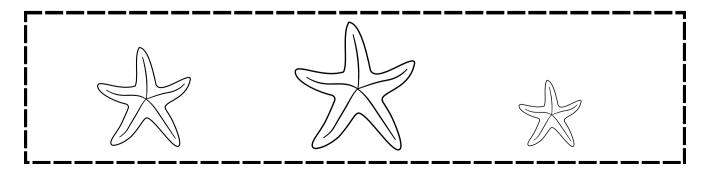

### Starfish Sorting Game

Color the smaller starfish.

Color the bigger starfish.

Color the smallest starfish.

Color the biggest starfish.