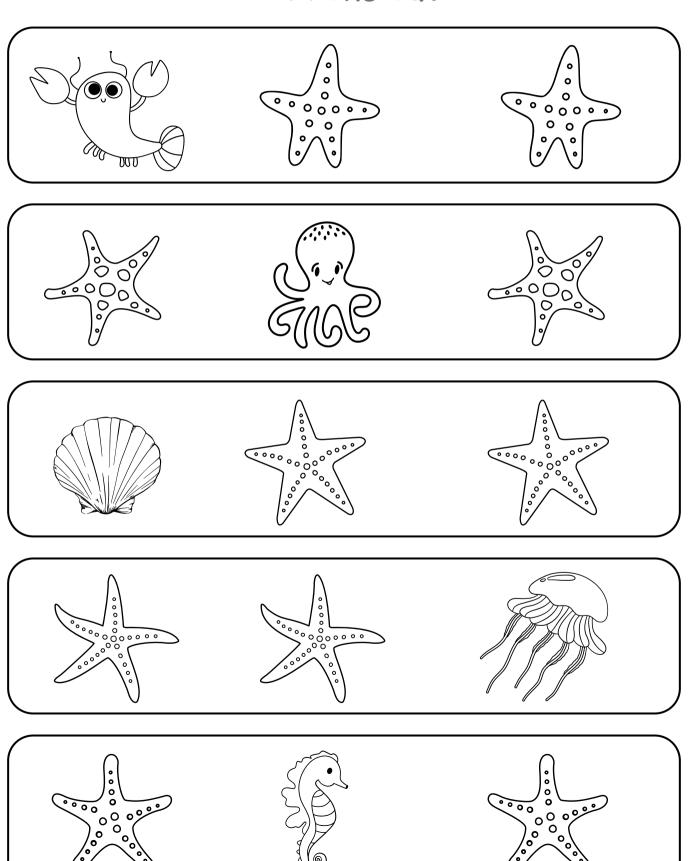

'.



starfish



| S | +        | а | r        | f            | i | S | h |
|---|----------|---|----------|--------------|---|---|---|
| S | +        | a | <u> </u> | <del>-</del> |   | S |   |
| S | +        | a | <u> </u> | f            |   | S |   |
| S | -        | a | <u> </u> | <u> </u>     |   | S |   |
| S | <u> </u> | a | r        | f            |   | S |   |

#### S is for Starfish



teachingbundles.com

# Starfish

Circle the correct image to complete the pattern.



Can you find an exit route?



Color four starfish.



teachingbundles.com

Can you find your way through the maze?



Count and Match.



### Starfish Sorting Game

Color the smaller starfish.



Color the bigger starfish.



Color the smallest starfish.



Color the biggest starfish.



# Starfish

Odd one out



#### **Trace and Match**





















#### **Count and Match**

Cut the correct answers from the list and paste them in the right place.



#### **Simple Math**

Cut the correct answers from the list and paste them in the right place.



#### Starfish number tracing



teachingbundles.com

#### Starfish Missing Number



teachingbundles.com

#### **Starfish Counting Activity**



# STARFISH

Read and color.





















teachingbundles.com



teachingbundles.com

# Starfish Matching

Match the word to the correct picture.



# Starfish Matching

Match the picture to the correct word.



teachingbundles.com

#### STARFISH

Draw the other half of the picture.



teachingbundles.com

#### Starfish Puzzles









#### Starfish Maze



teachingbundles.com