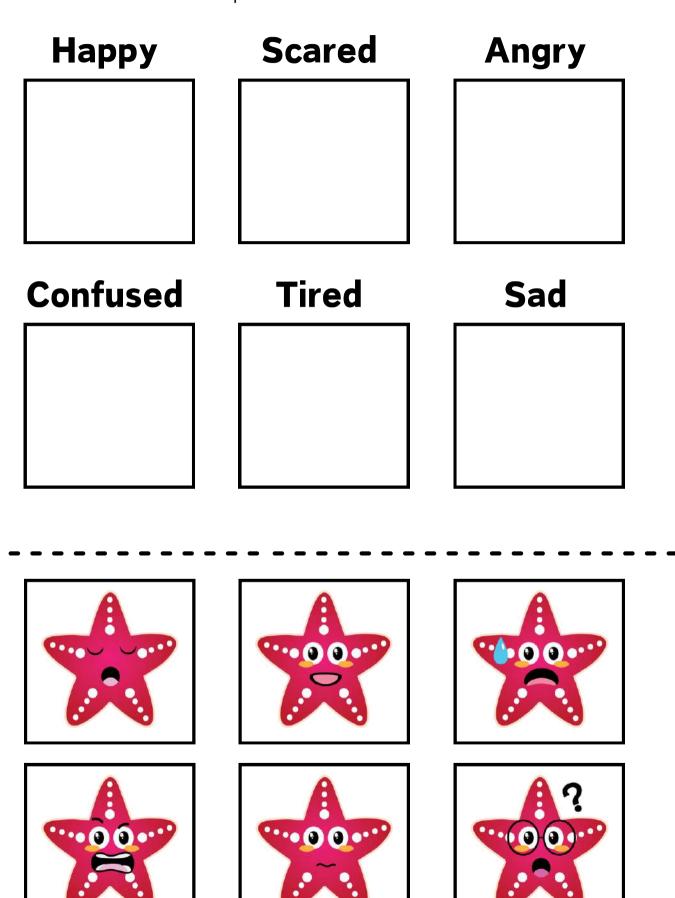

and Match.



### Starfish Sorting Game

Color the smaller starfish.



Color the bigger starfish.



Color the smallest starfish.



Color the biggest starfish.



# Starfish

Odd one out



#### **Trace and Match**





















#### **Count and Match**

Cut the correct answers from the list and paste them in the right place.



#### **Simple Math**

Cut the correct answers from the list and paste them in the right place.



#### Starfish number tracing



teachingbundles.com

#### Starfish Missing Number



teachingbundles.com

#### **Starfish Counting Activity**



# STARFISH

Read and color.





















teachingbundles.com



teachingbundles.com

# Starfish Matching

Match the word to the correct picture.



# Starfish Matching

Match the picture to the correct word.



teachingbundles.com

#### STARFISH

Draw the other half of the picture.



teachingbundles.com

#### Starfish Puzzles









#### Starfish Maze



teachingbundles.com