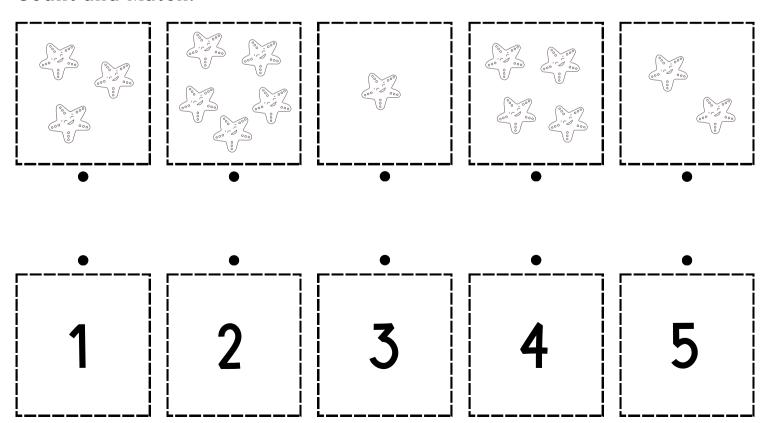

# Starfish

Circle the correct image to complete the pattern.

Can you find an exit route?

Color four starfish.

teachingbundles.com

Can you find your way through the maze?

Count and Match.

#### **Count and Match**

Cut the correct answers from the list and paste them in the right place.