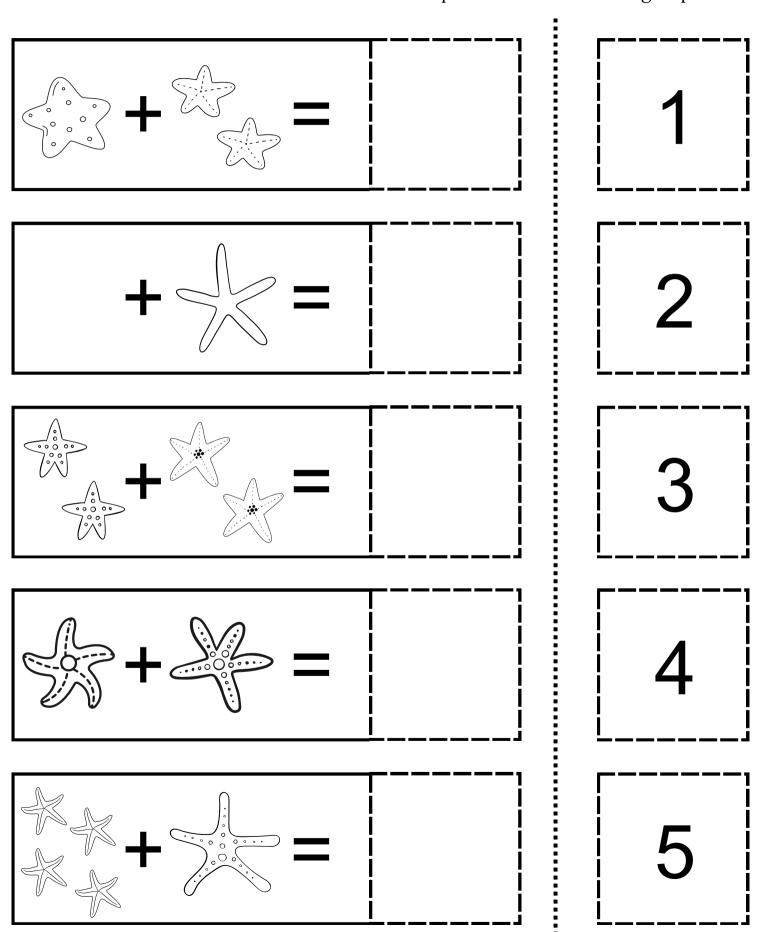

#### **Simple Math**

Cut the correct answers from the list and paste them in the right place.