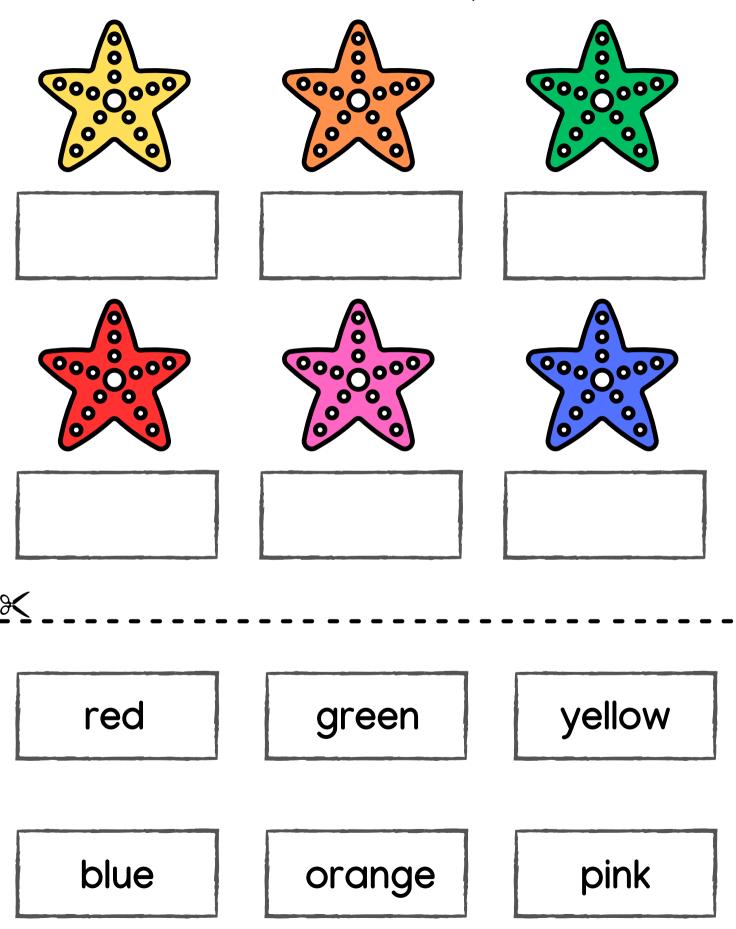

# Starfish Matching

Match the picture to the correct word.

teachingbundles.com