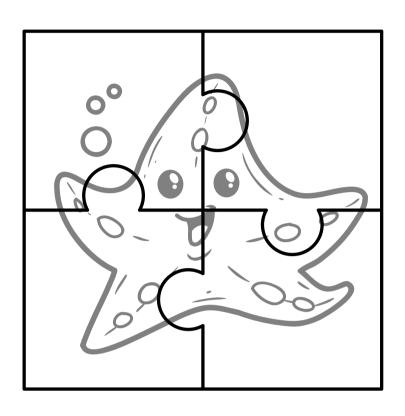

starfish.



Color the biggest starfish.



# Starfish

Odd one out



#### **Trace and Match**





















#### **Count and Match**

Cut the correct answers from the list and paste them in the right place.



#### **Simple Math**

Cut the correct answers from the list and paste them in the right place.



#### Starfish number tracing



teachingbundles.com

#### Starfish Missing Number



teachingbundles.com

#### **Starfish Counting Activity**



# STARFISH

Read and color.





















teachingbundles.com



teachingbundles.com

# Starfish Matching

Match the word to the correct picture.



# Starfish Matching

Match the picture to the correct word.



teachingbundles.com

#### STARFISH

Draw the other half of the picture.



teachingbundles.com

#### Starfish Puzzles









#### Starfish Maze



teachingbundles.com