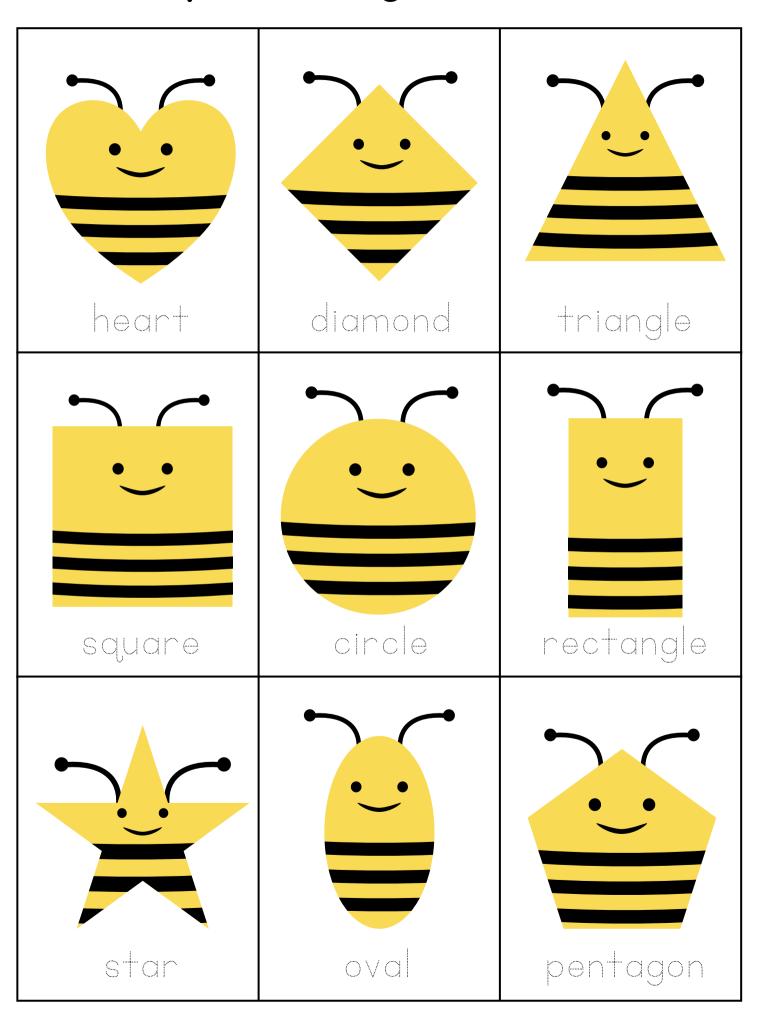

teachingbundles.com



teachingbundles.com



teachingbundles.com

# Letter b hunt

teachingbundles.com

Trace the words.

teachingbundles.com

# **Bee Line Tracing**



# **Bee Line Tracing**



### Bee Dot to Dot



teachingbundles.com



### Bee Word Search Dab It



### teachingbundles.com

### Riddle Time



I am yellow and black.
I buzz and fly around.
I make something sweet.
What am I?

### Bee Learning Numbers



teachingbundles.com

### Bee Learning Numbers



teachingbundles.com

### Bee Trace & Color





Color and match.





































## Bee Coloring Activity Page



### Bee shape tracing



teachingbundles.com



Odd one out



teachingbundles.com

# Bee Sudoku

Cut out the squares and place them in the grid so each picture is unique in each row and column.



# Bee Puzzles









# Bee I Spy