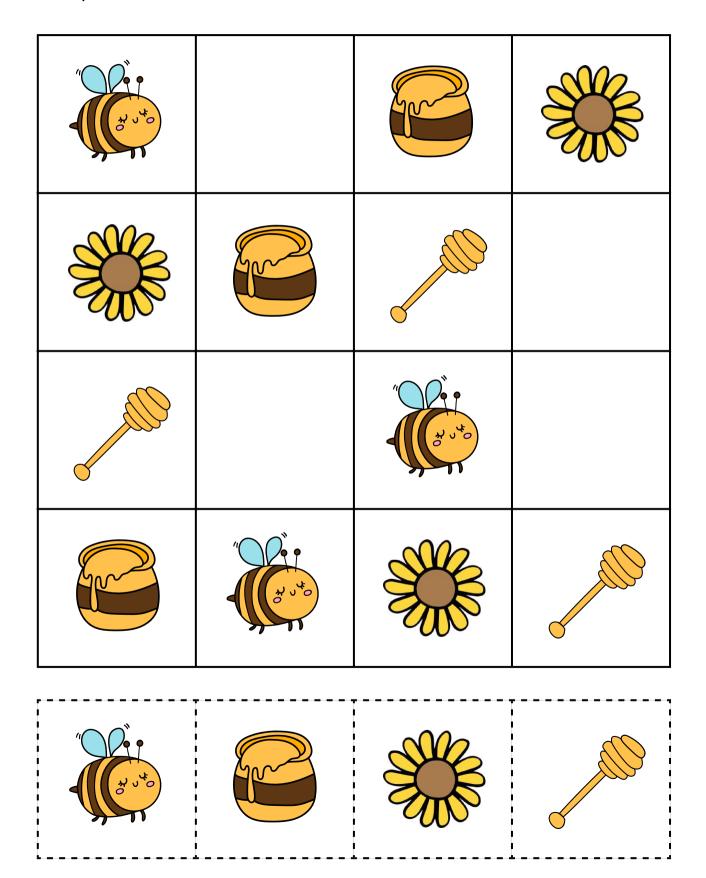

# Bee Sudoku

Cut out the squares and place them in the grid so each picture is unique in each row and column.