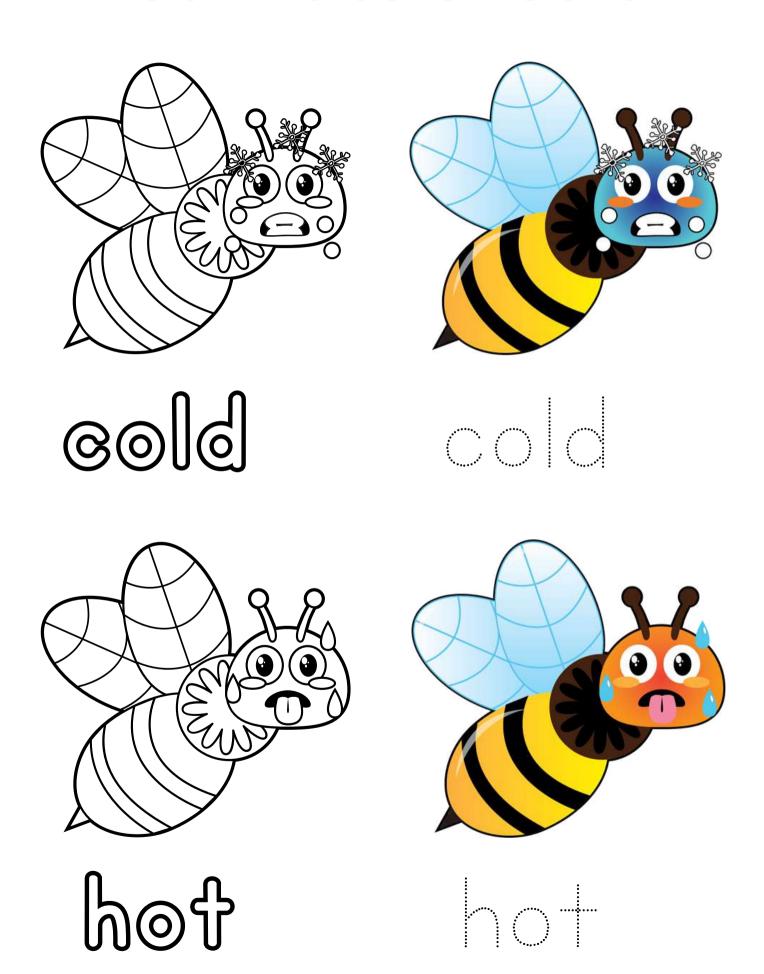

teachingbundles.com



teachingbundles.com



teachingbundles.com

# Letter b hunt

teachingbundles.com

Trace the words.

teachingbundles.com

# **Bee Line Tracing**



# **Bee Line Tracing**



### Bee Dot to Dot



teachingbundles.com



### Bee Word Search Dab It



### teachingbundles.com

### Riddle Time



I am yellow and black.
I buzz and fly around.
I make something sweet.
What am I?

### Bee Learning Numbers



teachingbundles.com

### Bee Learning Numbers



teachingbundles.com

### Bee Trace & Color





Color and match.





































## Bee Coloring Activity Page



### Bee shape tracing



teachingbundles.com



Odd one out



teachingbundles.com

# Bee Sudoku

Cut out the squares and place them in the grid so each picture is unique in each row and column.



# Bee Puzzles









# Bee I Spy