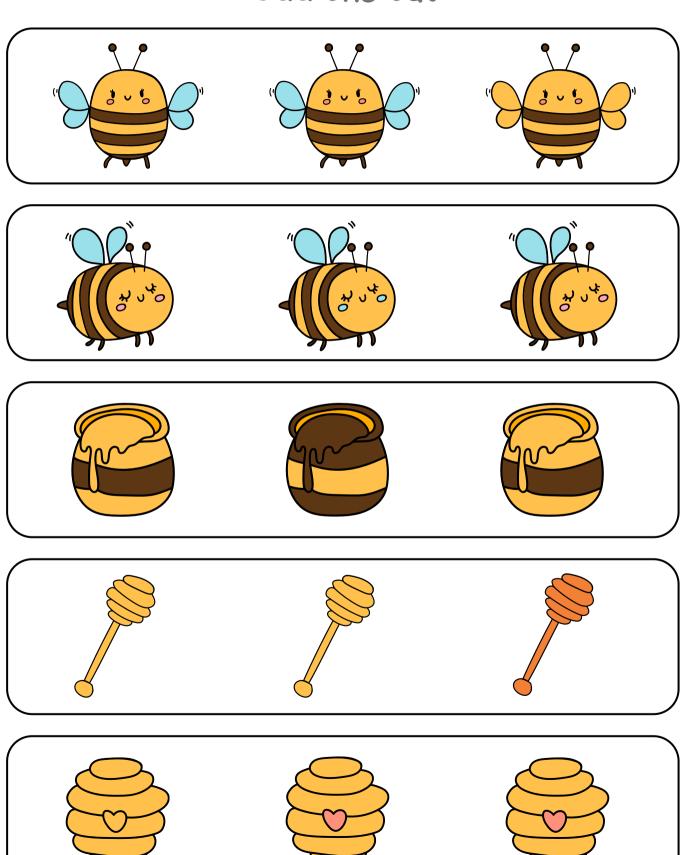

teachingbundles.com



teachingbundles.com



teachingbundles.com

# Letter b hunt

teachingbundles.com

Trace the words.

teachingbundles.com

# **Bee Line Tracing**



# **Bee Line Tracing**



### Bee Dot to Dot



teachingbundles.com



### Bee Word Search Dab It



### teachingbundles.com

### Riddle Time



I am yellow and black.
I buzz and fly around.
I make something sweet.
What am I?

### Bee Learning Numbers



teachingbundles.com

### Bee Learning Numbers



teachingbundles.com

### Bee Trace & Color





Color and match.





































## Bee Coloring Activity Page



### Bee shape tracing



teachingbundles.com



Odd one out



teachingbundles.com

# Bee Sudoku

Cut out the squares and place them in the grid so each picture is unique in each row and column.



# Bee Puzzles









# Bee I Spy