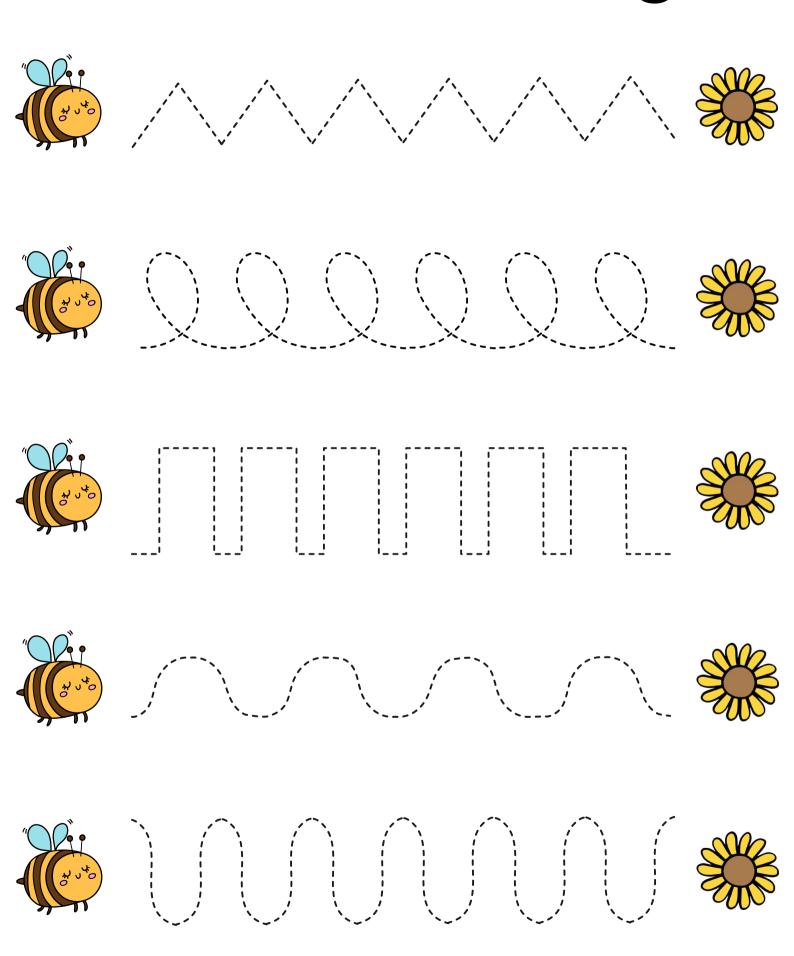

teachingbundles.com



teachingbundles.com



teachingbundles.com

# Letter b hunt

teachingbundles.com

Trace the words.

teachingbundles.com

# **Bee Line Tracing**



# **Bee Line Tracing**



### Bee Dot to Dot



teachingbundles.com



### Bee Word Search Dab It



### teachingbundles.com

### Riddle Time



I am yellow and black.
I buzz and fly around.
I make something sweet.
What am I?

### Bee Learning Numbers



teachingbundles.com

### Bee Learning Numbers



teachingbundles.com

### Bee Trace & Color





Color and match.





































## Bee Coloring Activity Page



### Bee shape tracing



teachingbundles.com



Odd one out



teachingbundles.com

# Bee Sudoku

Cut out the squares and place them in the grid so each picture is unique in each row and column.



# Bee Puzzles









# Bee I Spy