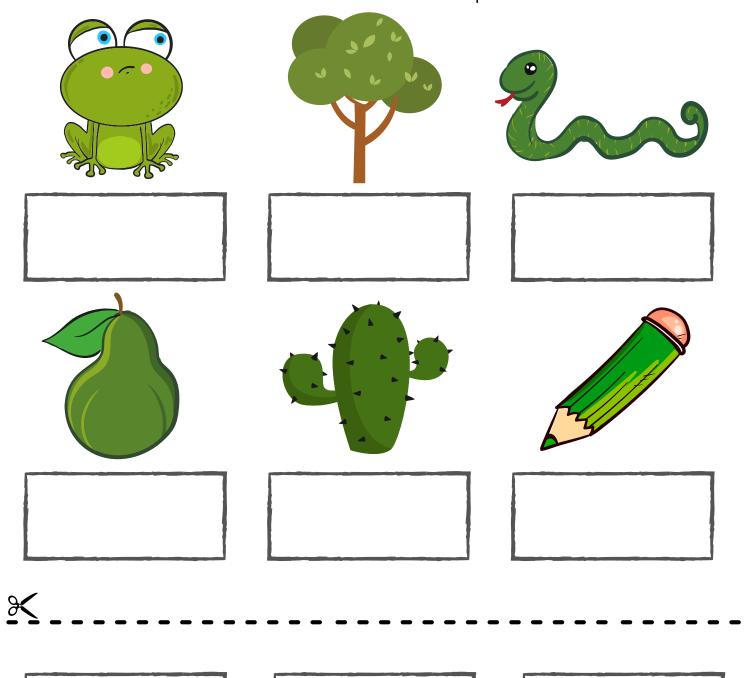

### Green Objects

Match the word to the correct picture.

snake

pencil

cactus

tree

frog

pear