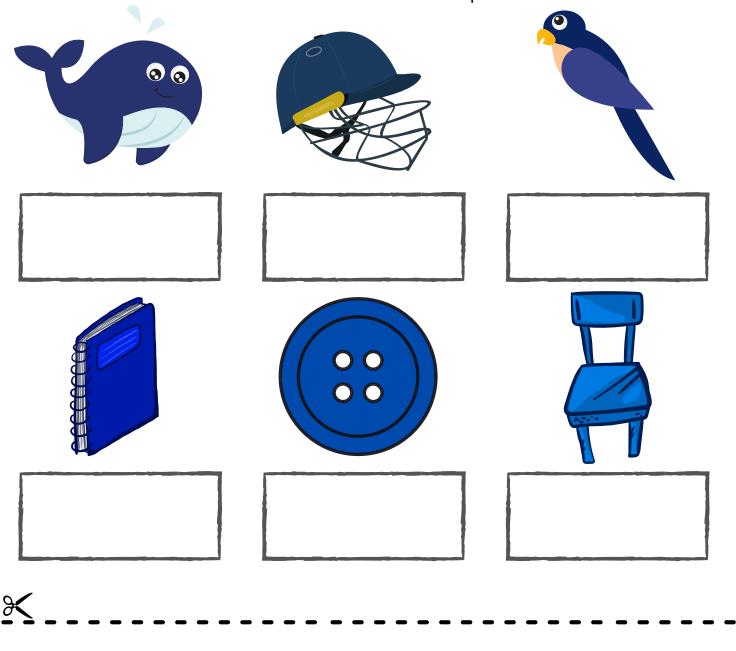

### Blue Objects

Match the word to the correct picture.

parrot

whale

notebook

helmet

chair

button