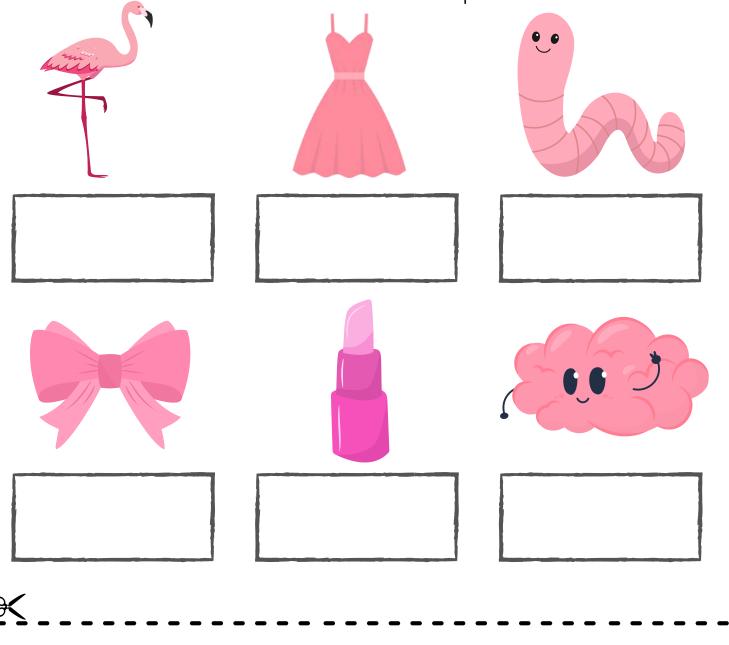

# Pink Objects

Match the word to the correct picture.

lipstick

worm

ribbon

dress

brain

flamingo