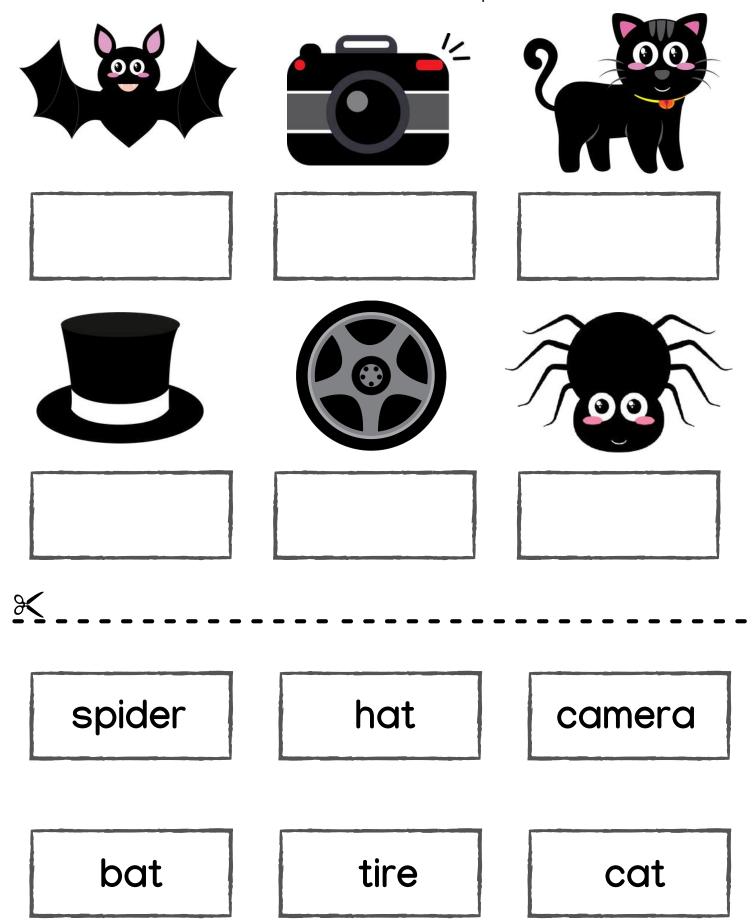

### Green Objects

Match the word to the correct picture.



snake

pencil

cactus

tree

frog

pear

### Blue Objects

Match the word to the correct picture.



parrot

whale

notebook

helmet

chair

button

# Yellow Objects

Match the word to the correct picture.



sun

banana

chick

### Orange Objects

Match the word to the correct picture.



carrot

shrimp

gloves

# Pink Objects

Match the word to the correct picture.



lipstick

worm

ribbon

dress

brain

flamingo

### Purple Objects

Match the word to the correct picture.



grapes

eggplant

hat

#### Brown Objects

Match the word to the correct picture.



### White Objects

Match the word to the correct picture.



garlic

swan

snowman

### Black Objects

Match the word to the correct picture.



# Gray Objects

Match the word to the correct picture.



#### Red Objects

Match the word to the correct picture.



mitten

apple

crab

heart

sign

pepper