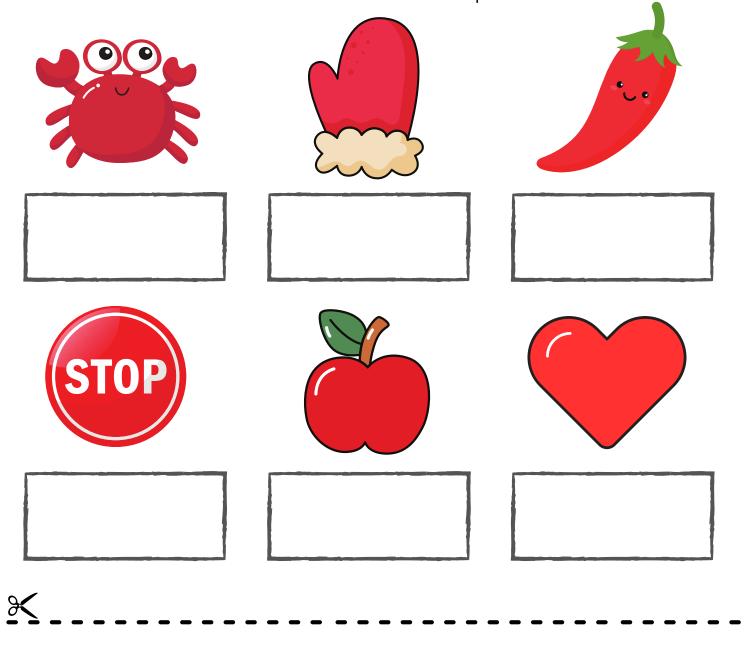

#### Red Objects

Match the word to the correct picture.

mitten

apple

crab

heart

sign

pepper