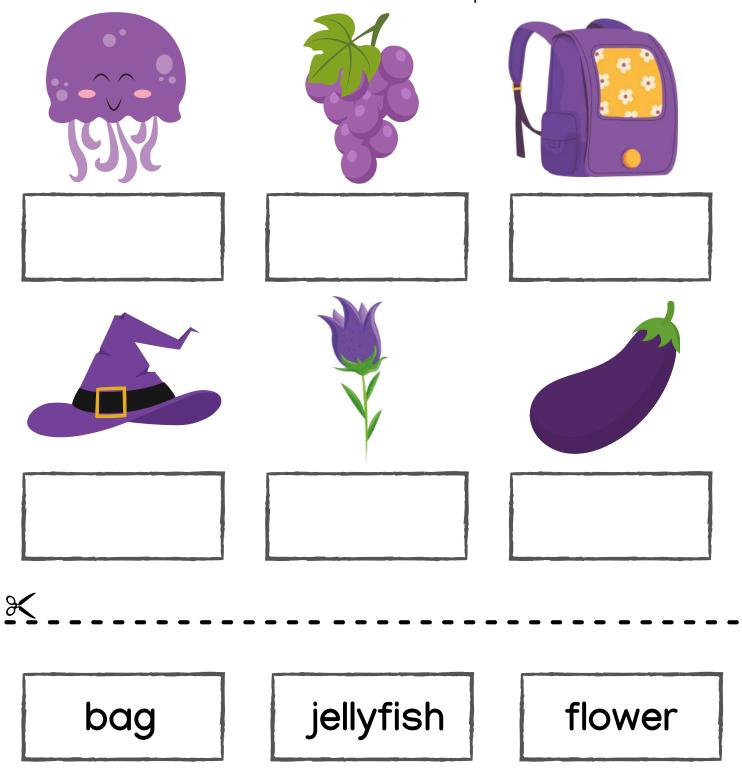

### Purple Objects

Match the word to the correct picture.

grapes

eggplant

hat