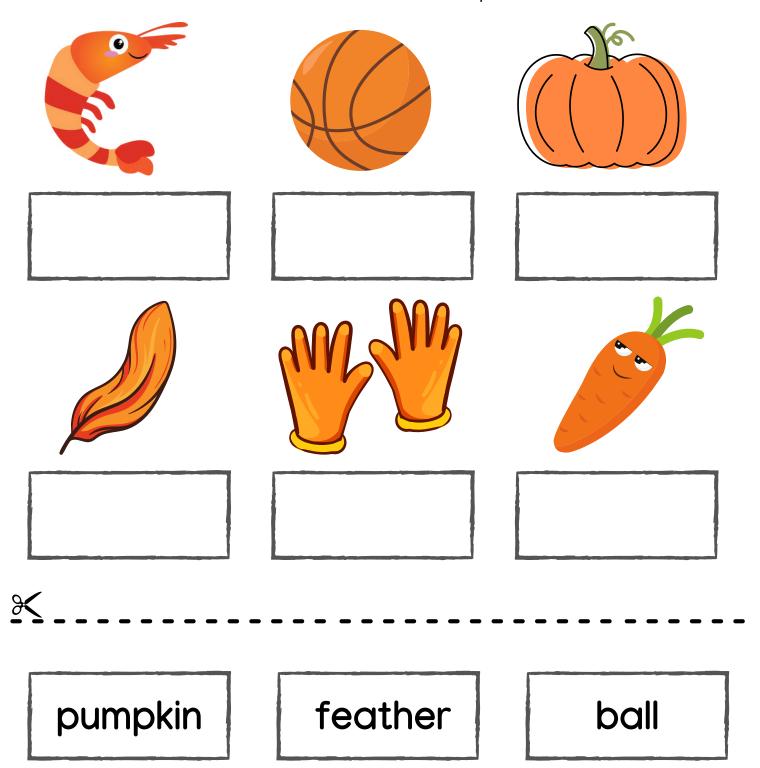

### Orange Objects

Match the word to the correct picture.

carrot

shrimp

gloves