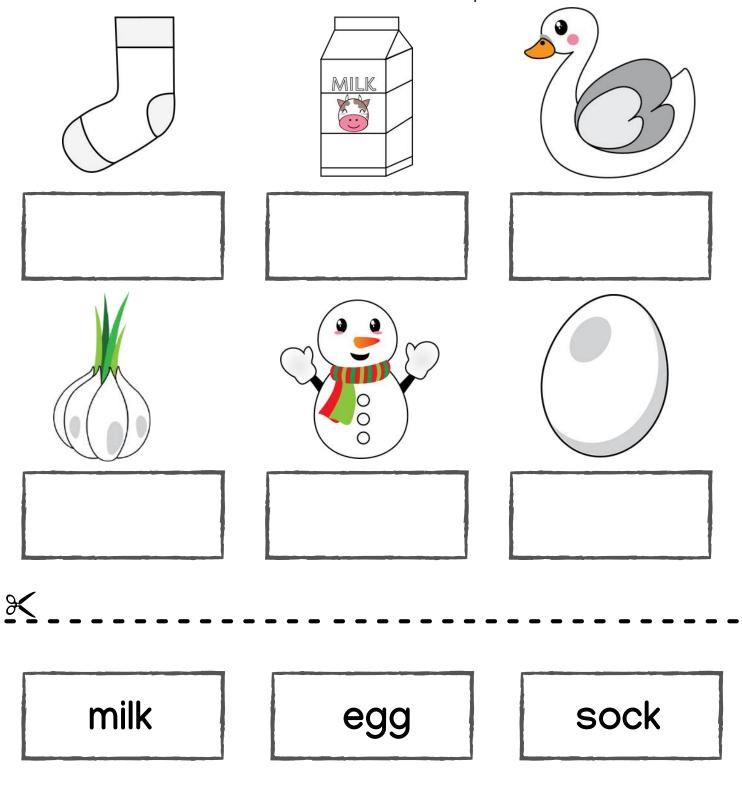

### White Objects

Match the word to the correct picture.

garlic

swan

snowman