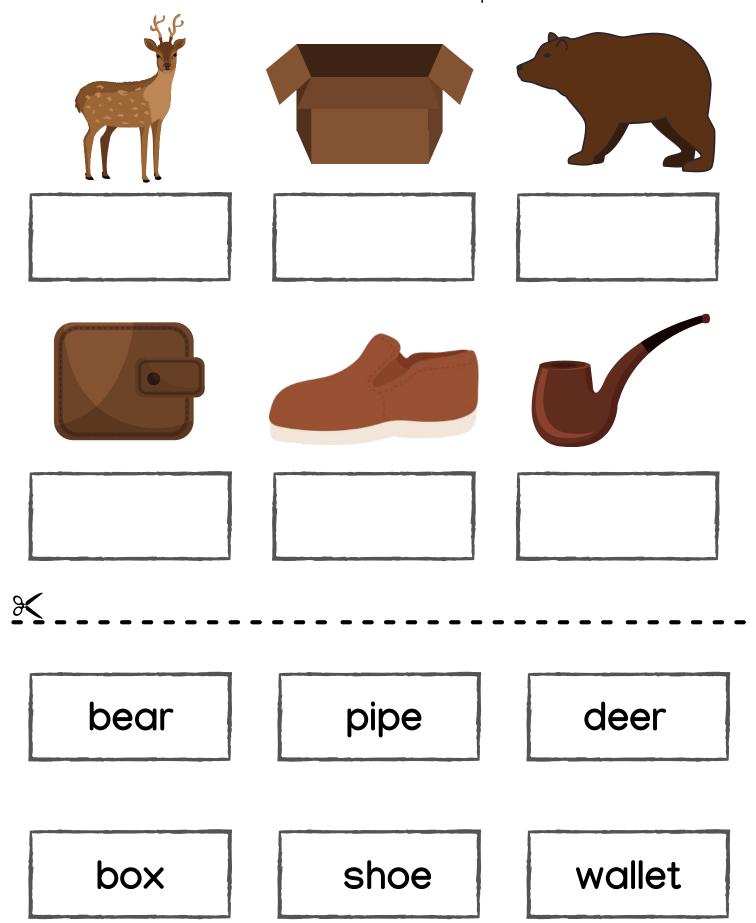

### Green Objects

Match the word to the correct picture.



snake

pencil

cactus

tree

frog

pear

### Blue Objects

Match the word to the correct picture.



parrot

whale

notebook

helmet

chair

button

# Yellow Objects

Match the word to the correct picture.



sun

banana

chick

### Orange Objects

Match the word to the correct picture.



carrot

shrimp

gloves

# Pink Objects

Match the word to the correct picture.



lipstick

worm

ribbon

dress

brain

flamingo

### Purple Objects

Match the word to the correct picture.



grapes

eggplant

hat

#### Brown Objects

Match the word to the correct picture.



### White Objects

Match the word to the correct picture.



garlic

swan

snowman

### Black Objects

Match the word to the correct picture.



# Gray Objects

Match the word to the correct picture.



#### Red Objects

Match the word to the correct picture.



mitten

apple

crab

heart

sign

pepper