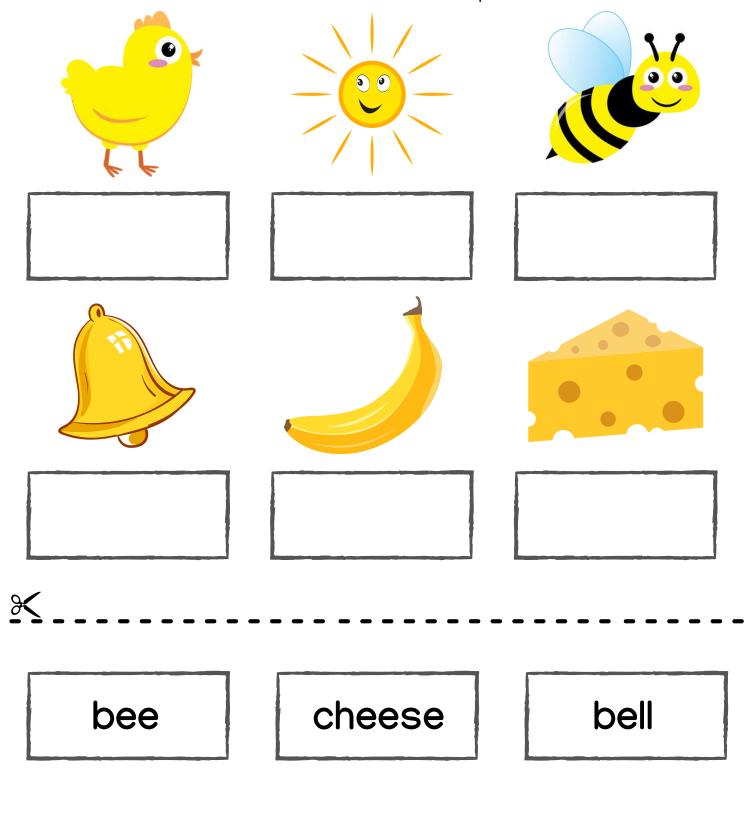

### Green Objects

Match the word to the correct picture.



snake

pencil

cactus

tree

frog

pear

### Blue Objects

Match the word to the correct picture.



parrot

whale

notebook

helmet

chair

button

# Yellow Objects

Match the word to the correct picture.



sun

banana

chick

### Orange Objects

Match the word to the correct picture.



carrot

shrimp

gloves

# Pink Objects

Match the word to the correct picture.



lipstick

worm

ribbon

dress

brain

flamingo

### Purple Objects

Match the word to the correct picture.



grapes

eggplant

hat

#### Brown Objects

Match the word to the correct picture.



### White Objects

Match the word to the correct picture.



garlic

swan

snowman

### Black Objects

Match the word to the correct picture.



# Gray Objects

Match the word to the correct picture.



#### Red Objects

Match the word to the correct picture.



mitten

apple

crab

heart

sign

pepper