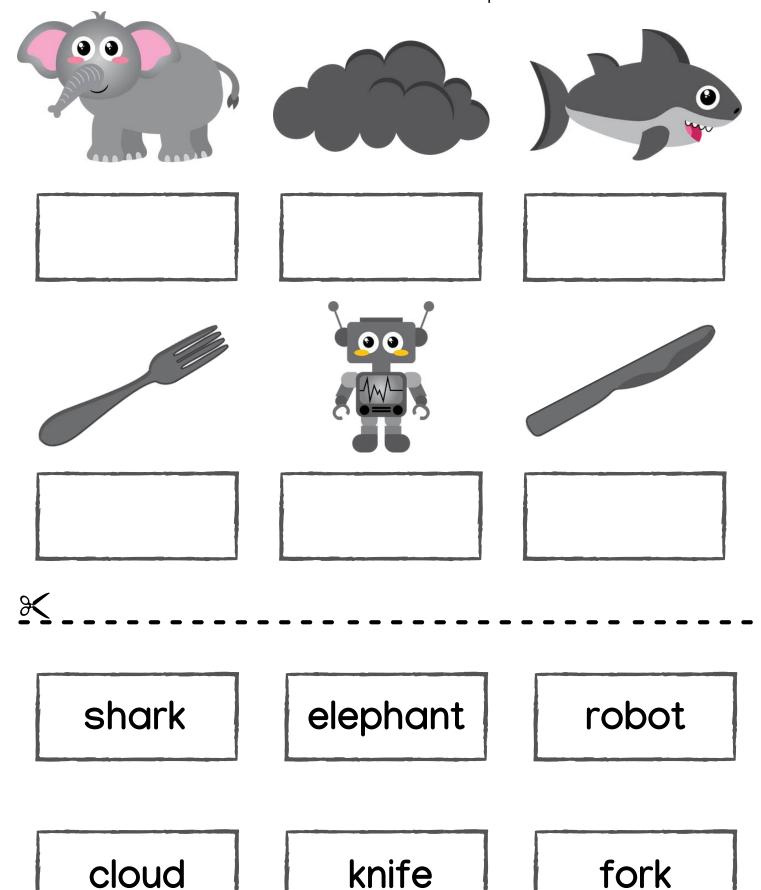

ord to the correct picture.



snake

pencil

cactus

tree

frog

pear

### Blue Objects

Match the word to the correct picture.



parrot

whale

notebook

helmet

chair

button

# Yellow Objects

Match the word to the correct picture.



sun

banana

chick

### Orange Objects

Match the word to the correct picture.



carrot

shrimp

gloves

# Pink Objects

Match the word to the correct picture.



lipstick

worm

ribbon

dress

brain

flamingo

### Purple Objects

Match the word to the correct picture.



grapes

eggplant

hat

#### Brown Objects

Match the word to the correct picture.



### White Objects

Match the word to the correct picture.



garlic

swan

snowman

### Black Objects

Match the word to the correct picture.



# Gray Objects

Match the word to the correct picture.



#### Red Objects

Match the word to the correct picture.



mitten

apple

crab

heart

sign

pepper