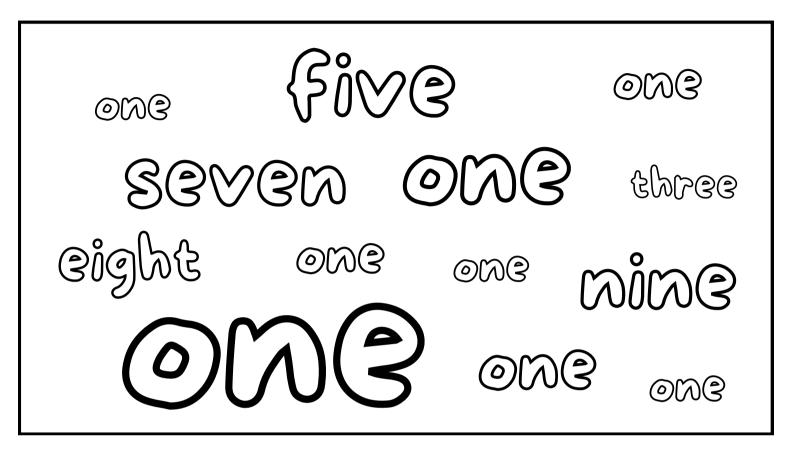

### **NUMBER 1 WORKSHEET**



Find and circle the number one.



teachingbundles.com



teachingbundles.com

### Learning about the number one



teachingbundles.com

Find and circle the number 1.



Trace the numbers.

| ••• | •••   | •••   | •••  | •••   |
|-----|-------|-------|------|-------|
| ••• | ••••• | ••••• | •••• | ••••• |

### **Practicing Number One**



teachingbundles.com







Trace the number one, and then write it on your own.







### one starfish

Trace the 1s.

41561311271911217851186150341511

1731582615971621 5126789111832511

Circle the 1s.

Color the 1s.

 $1\,3\,1\,2\,1\,7\,5\,9\,3\,8\,1\,1\,4\,2\,1\,6\,1\,7$   $2\,1\,7\,9\,0\,1\,4\,1\,2\,3\,8\,1\,4\,1\,3\,2\,1\,5$ 

# Writing Numbers

Find and color the words.

# 0 n e



Can you find your way through the maze?



Color one circle.



teachingbundles.com

### **NUMBER 1 CUT AND PASTE**



































teachingbundles.com

### **NUMBER 1 MATCHING**



### **Number 1 Seasonal Templates**



teachingbundles.com

### **Number 1 Printables**









Count and trace.



How many lines are there?



teachingbundles.com





teachingbundles.com

## one