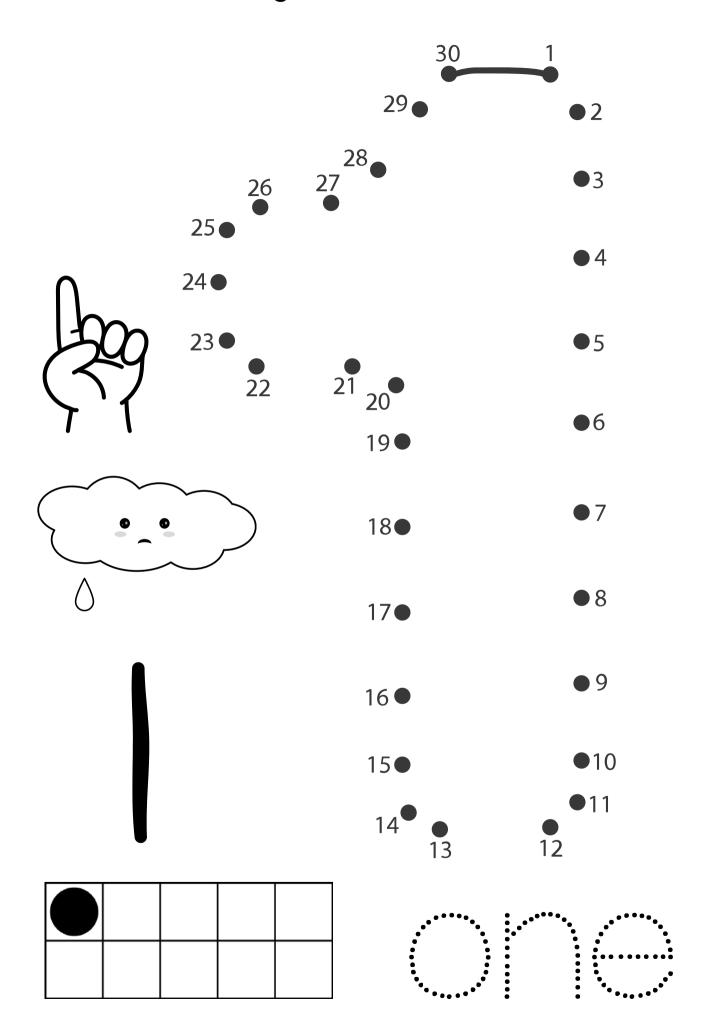

# 0 n e

Can you find your way through the maze?

Color one circle.

teachingbundles.com

## one