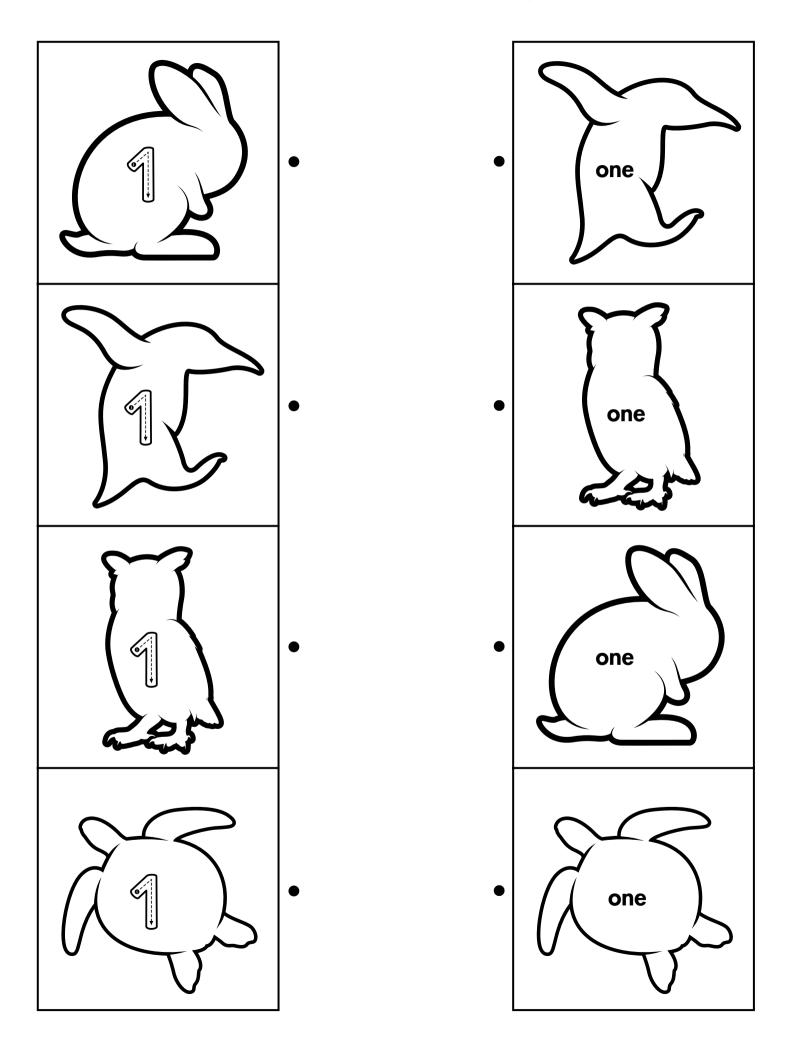

race the numbers.

| ••• | •••   | •••   | •••  | •••   |
|-----|-------|-------|------|-------|
| ••• | ••••• | ••••• | •••• | ••••• |

### **Practicing Number One**



teachingbundles.com







Trace the number one, and then write it on your own.







### one starfish

Trace the 1s.

41561311271911217851186150341511

1731582615971621 5126789111832511

Circle the 1s.

Color the 1s.

 $1\,3\,1\,2\,1\,7\,5\,9\,3\,8\,1\,1\,4\,2\,1\,6\,1\,7$   $2\,1\,7\,9\,0\,1\,4\,1\,2\,3\,8\,1\,4\,1\,3\,2\,1\,5$ 

# Writing Numbers

Find and color the words.

# 0 n e



Can you find your way through the maze?



Color one circle.



teachingbundles.com

### **NUMBER 1 CUT AND PASTE**



































teachingbundles.com

### **NUMBER 1 MATCHING**



### **Number 1 Seasonal Templates**



teachingbundles.com

### **Number 1 Printables**









Count and trace.



How many lines are there?



teachingbundles.com





teachingbundles.com

## one