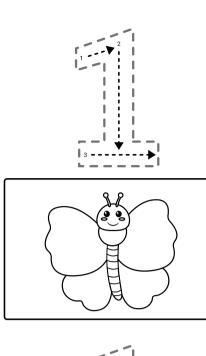

### **Practicing Number One**

teachingbundles.com

Trace the number one, and then write it on your own.