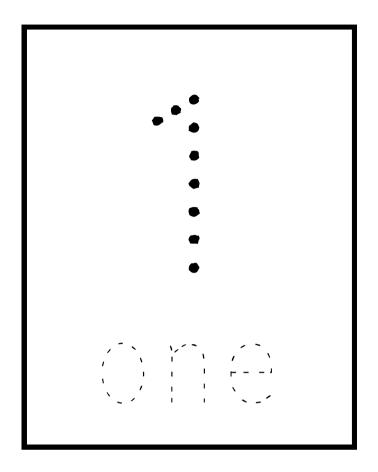

•   |
|-----|-------|-------|------|-------|
| ••• | ••••• | ••••• | •••• | ••••• |

### **Practicing Number One**



teachingbundles.com







Trace the number one, and then write it on your own.







### one starfish

Trace the 1s.

41561311271911217851186150341511

1731582615971621 5126789111832511

Circle the 1s.

Color the 1s.

 $1\,3\,1\,2\,1\,7\,5\,9\,3\,8\,1\,1\,4\,2\,1\,6\,1\,7$   $2\,1\,7\,9\,0\,1\,4\,1\,2\,3\,8\,1\,4\,1\,3\,2\,1\,5$ 

# Writing Numbers

Find and color the words.

# 0 n e



Can you find your way through the maze?



Color one circle.



teachingbundles.com

### **NUMBER 1 CUT AND PASTE**



































teachingbundles.com

### **NUMBER 1 MATCHING**



### **Number 1 Seasonal Templates**



teachingbundles.com

### **Number 1 Printables**









Count and trace.



How many lines are there?



teachingbundles.com





teachingbundles.com

## one