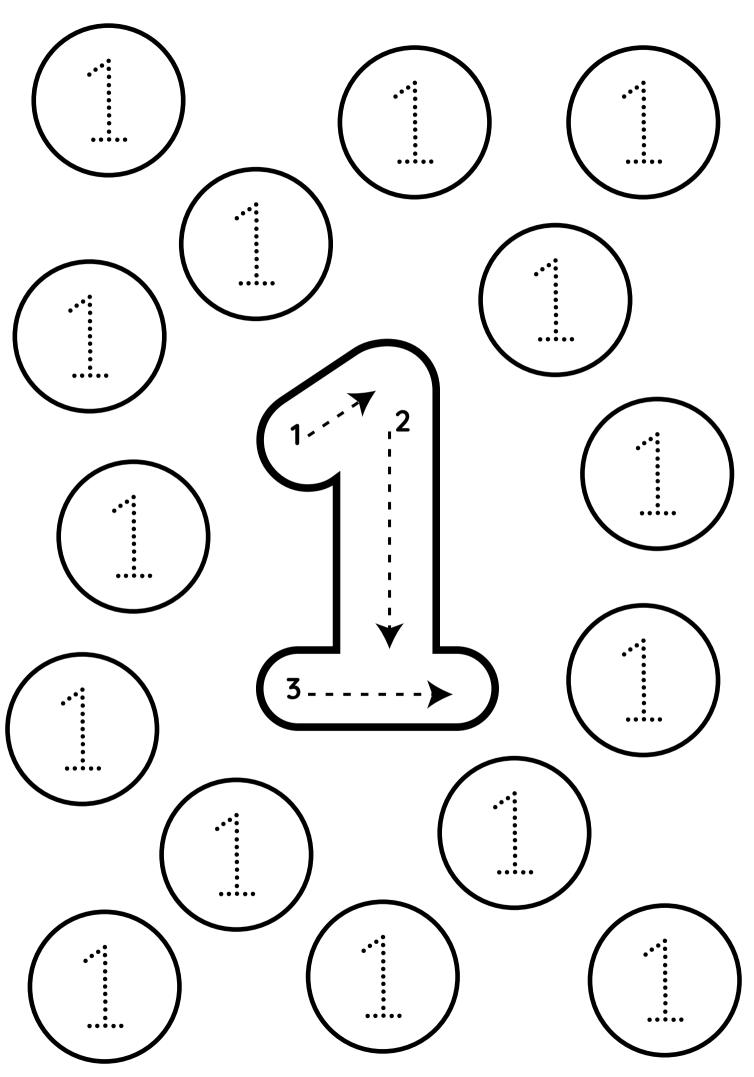

### **NUMBER 1 WORKSHEET**



Find and circle the number one.



teachingbundles.com



teachingbundles.com

### Learning about the number one



teachingbundles.com

Find and circle the number 1.



Trace the numbers.

| ••• | •••   | •••   | •••  | •••   |
|-----|-------|-------|------|-------|
| ••• | ••••• | ••••• | •••• | ••••• |

### **Practicing Number One**



teachingbundles.com







Trace the number one, and then write it on your own.







### one starfish

Trace the 1s.

41561311271911217851186150341511

1731582615971621 5126789111832511

Circle the 1s.

Color the 1s.

 $1\,3\,1\,2\,1\,7\,5\,9\,3\,8\,1\,1\,4\,2\,1\,6\,1\,7$   $2\,1\,7\,9\,0\,1\,4\,1\,2\,3\,8\,1\,4\,1\,3\,2\,1\,5$ 

# Writing Numbers

Find and color the words.

# 0 n e



Can you find your way through the maze?



Color one circle.



teachingbundles.com

### **NUMBER 1 CUT AND PASTE**