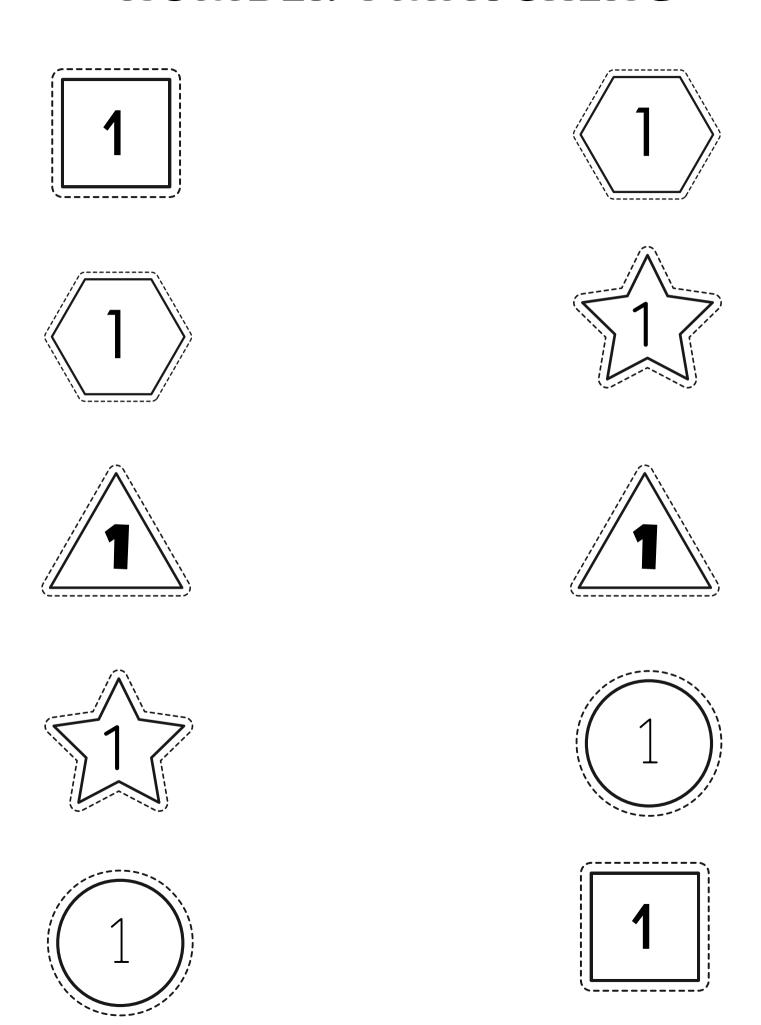

com

Find and circle the number 1.



Trace the numbers.

| ••• | •••   | •••   | •••  | •••   |
|-----|-------|-------|------|-------|
| ••• | ••••• | ••••• | •••• | ••••• |

### **Practicing Number One**



teachingbundles.com







Trace the number one, and then write it on your own.







### one starfish

Trace the 1s.

41561311271911217851186150341511

1731582615971621 5126789111832511

Circle the 1s.

Color the 1s.

 $1\,3\,1\,2\,1\,7\,5\,9\,3\,8\,1\,1\,4\,2\,1\,6\,1\,7$   $2\,1\,7\,9\,0\,1\,4\,1\,2\,3\,8\,1\,4\,1\,3\,2\,1\,5$ 

# Writing Numbers

Find and color the words.

# 0 n e



Can you find your way through the maze?



Color one circle.



teachingbundles.com

### **NUMBER 1 CUT AND PASTE**



































teachingbundles.com

### **NUMBER 1 MATCHING**



### **Number 1 Seasonal Templates**



teachingbundles.com

### **Number 1 Printables**









Count and trace.



How many lines are there?



teachingbundles.com





teachingbundles.com

## one