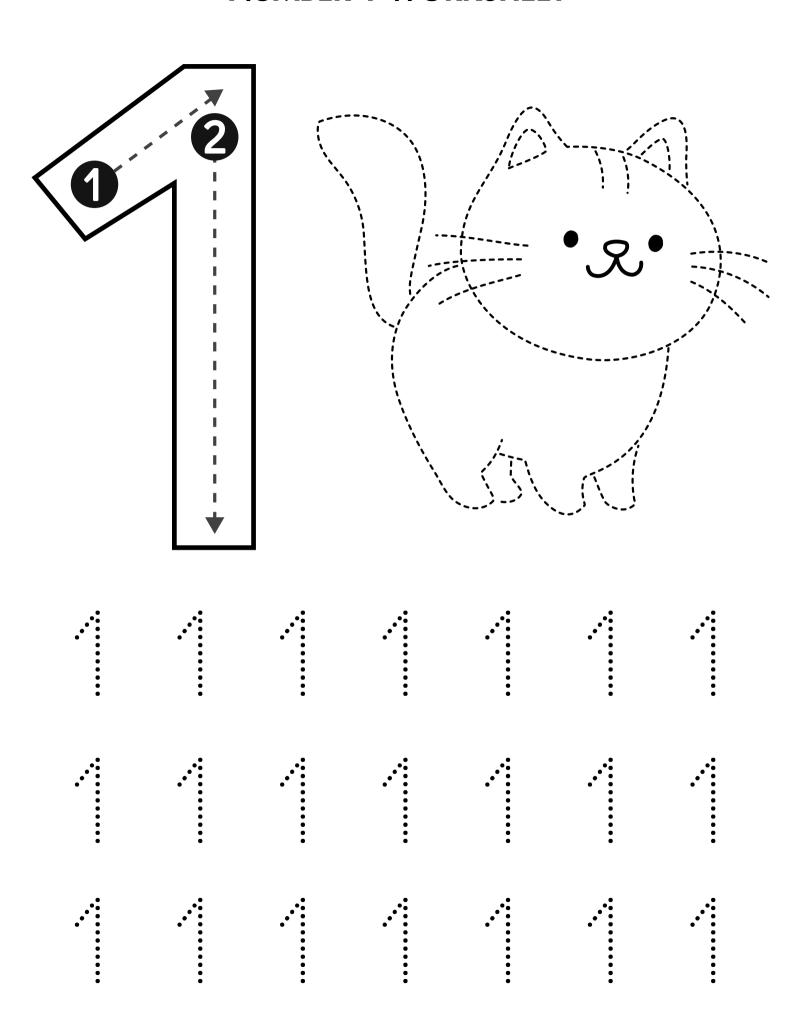

### **NUMBER 1 WORKSHEET**

Find and circle the number one.

teachingbundles.com

teachingbundles.com