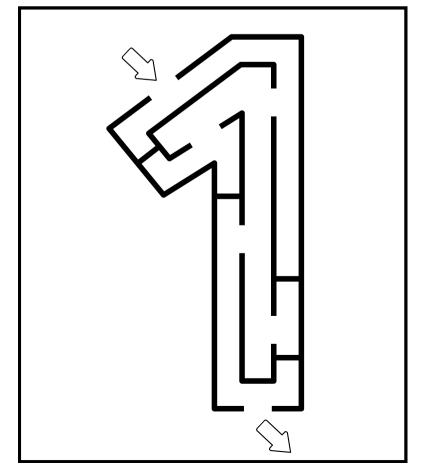

# 0 n e

Can you find your way through the maze?

Color one circle.

teachingbundles.com