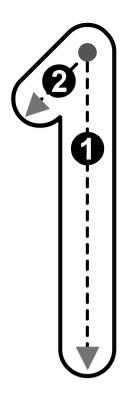

### **NUMBER 1 WORKSHEET**



Find and circle the number one.



teachingbundles.com



teachingbundles.com

### Learning about the number one



teachingbundles.com

Find and circle the number 1.



Trace the numbers.

| ••• | •••   | •••   | •••  | •••   |
|-----|-------|-------|------|-------|
| ••• | ••••• | ••••• | •••• | ••••• |

### **Practicing Number One**



teachingbundles.com







Trace the number one, and then write it on your own.







### one starfish

Trace the 1s.

41561311271911217851186150341511

1731582615971621 5126789111832511

Circle the 1s.

Color the 1s.

 $1\,3\,1\,2\,1\,7\,5\,9\,3\,8\,1\,1\,4\,2\,1\,6\,1\,7$   $2\,1\,7\,9\,0\,1\,4\,1\,2\,3\,8\,1\,4\,1\,3\,2\,1\,5$ 

# Writing Numbers

Find and color the words.

# 0 n e



Can you find your way through the maze?



Color one circle.



teachingbundles.com

### **NUMBER 1 CUT AND PASTE**



































teachingbundles.com

### **NUMBER 1 MATCHING**



### **Number 1 Seasonal Templates**



teachingbundles.com

### **Number 1 Printables**









Count and trace.



How many lines are there?



teachingbundles.com





teachingbundles.com

## one