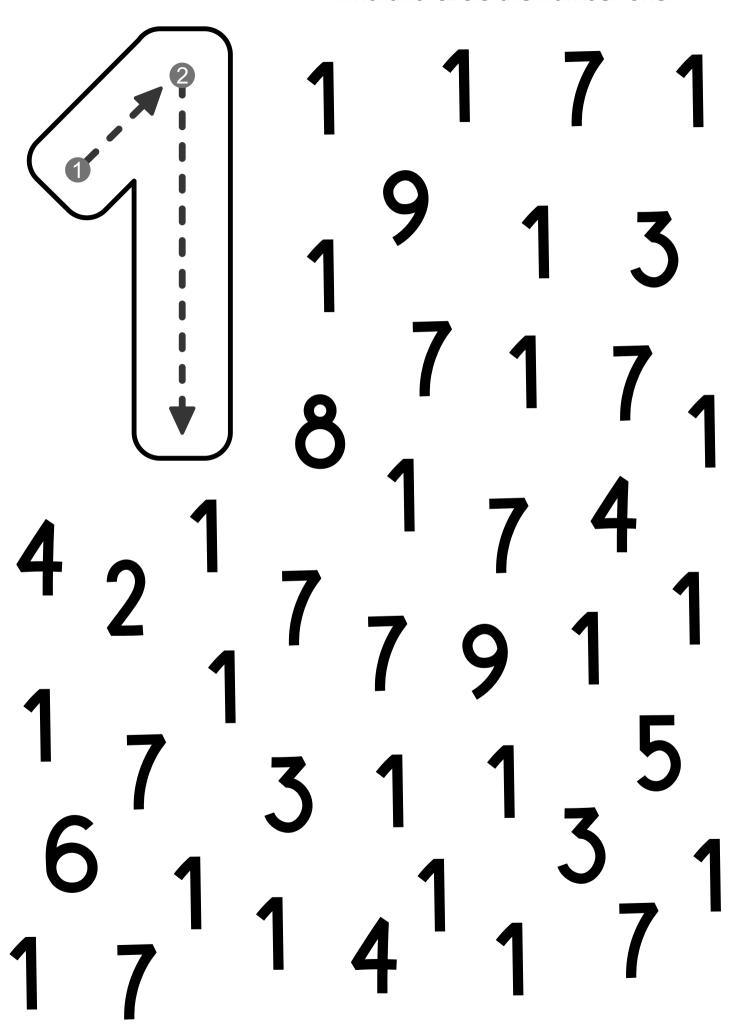

### one starfish

Trace the 1s.

41561311271911217851186150341511

1731582615971621 5126789111832511

Circle the 1s.

Color the 1s.

 $1\,3\,1\,2\,1\,7\,5\,9\,3\,8\,1\,1\,4\,2\,1\,6\,1\,7$   $2\,1\,7\,9\,0\,1\,4\,1\,2\,3\,8\,1\,4\,1\,3\,2\,1\,5$ 