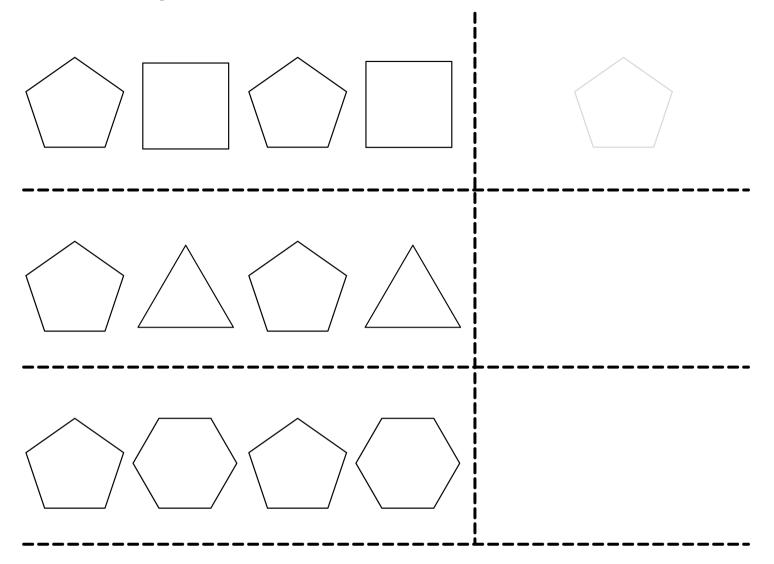

### Complete the pattern.

Draw the shape that comes next.

Draw two pentagons.

| • | • | • | • | • | • | • | • | • | • | • | • | • | • | • | • |
|---|---|---|---|---|---|---|---|---|---|---|---|---|---|---|---|
| • | • | • | • | • | • | • | • | • | • | • | • | • | • | • | • |
| ٠ | • | • | • | • | • | • | • | • | • | • | • | • | • | • | • |
| • | • | • | • | • | • | • | • | • | • | • | • | • | • | • | • |
| • | • | • | • | • | ٠ |   |   |   |   |   |   |   |   |   | • |
| • | • | • | • | • |   |   |   |   |   |   |   |   |   |   | • |
| • | • | • | • | • | • | • | • | • | • | • | • | • | • | • | • |
| • | • | • | • | • |   |   |   |   |   |   |   |   |   |   | • |