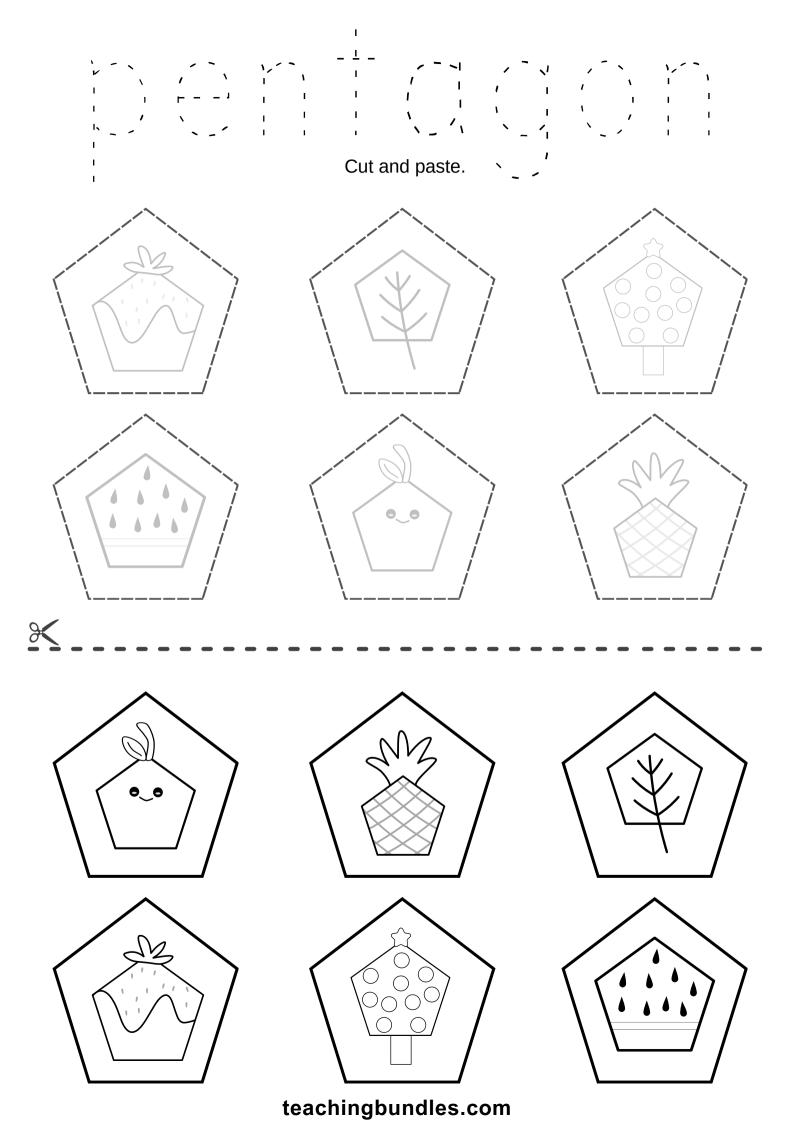

--|---|---|---|---|---|---|---|---|---|---|---|---|---|---|---|
| • | • | • | • | • | • | • | • | • | • | • | • | • | • | • | • |
| ٠ | • | • | • | • | • | • | • | • | • | • | • | • | • | • | • |
| • | • | • | • | • | • | • | • | • | • | • | • | • | • | • | • |
| • | • | • | • | • | ٠ |   |   |   |   |   |   |   |   |   | • |
| • | • | • | • | • |   |   |   |   |   |   |   |   |   |   | • |
| • | • | • | • | • | • | • | • | • | • | • | • | • | • | • | • |
| • | • | • | • | • |   |   |   |   |   |   |   |   |   |   | • |

# Pentagon

Find and color the words.



Can you find your way through the maze?



How many pentagons are there?



# \_entagon pent\_gon p\_ntagon penta\_on pe\_tagon pentag\_n pen\_agon pentago\_

Write the missing letters.















# Pengegon Trace and write.