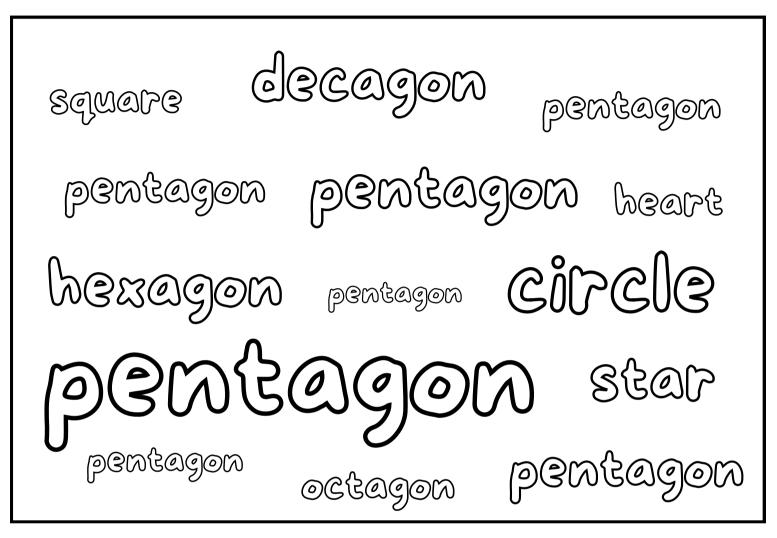

# Pentagon

Find and color the words.

Can you find your way through the maze?

How many pentagons are there?