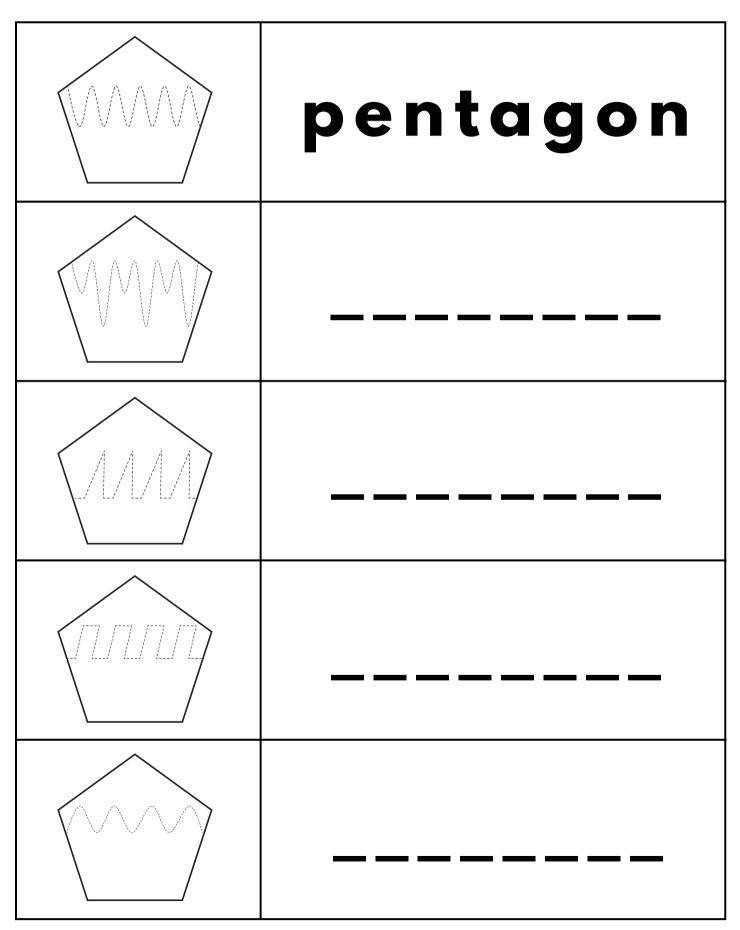

|---|---|---|---|---|---|---|---|---|---|---|---|---|---|---|---|
| • | • | • | • | • | • | • | • | • | • | • | • | • | • | • | • |
| ٠ | • | • | • | • | • | • | • | • | • | • | • | • | • | • | • |
| • | • | • | • | • | • | • | • | • | • | • | • | • | • | • | • |
| • | • | • | • | • | ٠ |   |   |   |   |   |   |   |   |   | • |
| • | • | • | • | • |   |   |   |   |   |   |   |   |   |   | • |
| • | • | • | • | • | • | • | • | • | • | • | • | • | • | • | • |
| • | • | • | • | • |   |   |   |   |   |   |   |   |   |   | • |

# Pentagon

Find and color the words.



Can you find your way through the maze?



How many pentagons are there?



# \_entagon pent\_gon p\_ntagon penta\_on pe\_tagon pentag\_n pen\_agon pentago\_

Write the missing letters.















# Pengegon Trace and write.