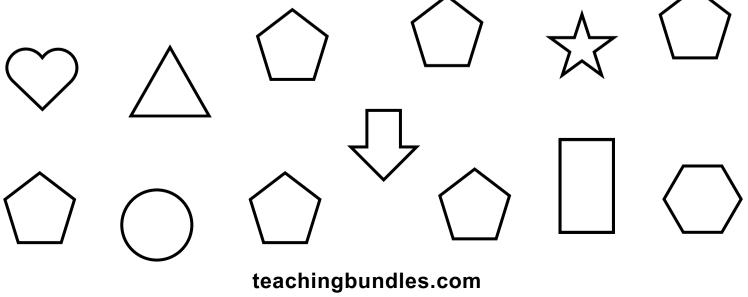

# Pentagon

Find and color the pentagons.

# Pentagon

Find and color the words.

Can you find your way through the maze?

How many pentagons are there?