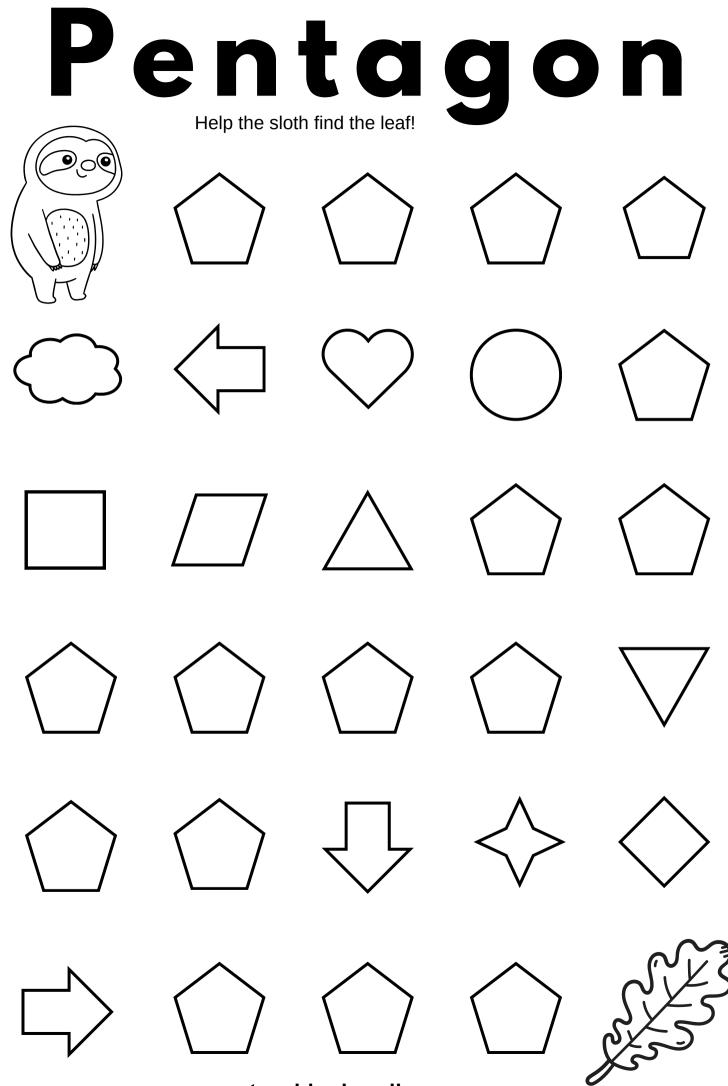

# Pentagon

Find and color the words.

Can you find your way through the maze?

How many pentagons are there?