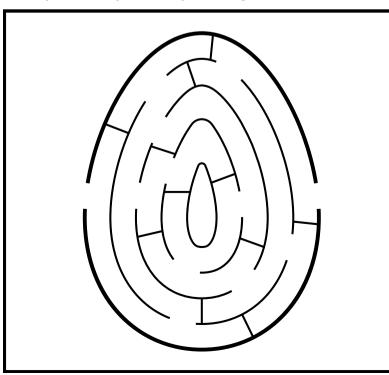

*



## **Oval Shapes**



## 0 v a l



Find and color the ovals.





### Complete the pattern.

Draw the shape that comes next.



Draw two ovals.

| • | • | • | • | • | • | • | • | • | • | • | • | • | • | • | • |
|---|---|---|---|---|---|---|---|---|---|---|---|---|---|---|---|
| • | • | • | • | • | • | • | • | • | • | • | • | • | • | • | • |
| • | • | • | • | • | • | • | • | • | • | • | • | • | • | • | • |
| • | • | • | • | • | • | • | • | • | • | • | • | • | • | • | • |
| • | • | • | • | • | • | • | • | • | • | • | • | • |   |   | • |
| • | • | • | • | • | • | • | • | • | • | • |   |   |   |   | • |
| • | • | • | • | • | • | • | • | • | • | • | • | • | • | • | • |
| • | • | • | • | • | • | • | • | • | • | • | • | • | • | • | • |

# 0 v a l



Can you find your way through the maze?



How many ovals are there?