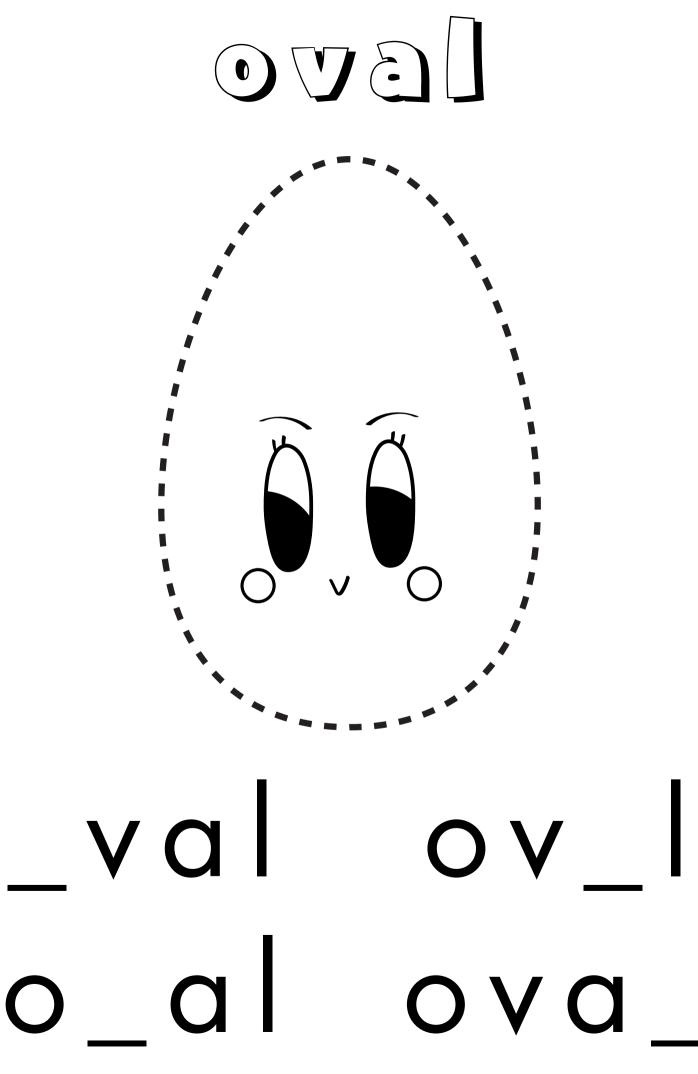

v a l



Find and color the ovals.





### Complete the pattern.

Draw the shape that comes next.



Draw two ovals.

| • | • | • | • | • | • | • | • | • | • | • | • | • | • | • | • |
|---|---|---|---|---|---|---|---|---|---|---|---|---|---|---|---|
| • | • | • | • | • | • | • | • | • | • | • | • | • | • | • | • |
| • | • | • | • | • | • | • | • | • | • | • | • | • | • | • | • |
| • | • | • | • | • | • | • | • | • | • | • | • | • | • | • | • |
| • | • | • | • | • | • | • | • | • | • | • | • | • |   |   | • |
| • | • | • | • | • | • | • | • | • | • | • |   |   |   |   | • |
| • | • | • | • | • | • | • | • | • | • | • | • | • | • | • | • |
| • | • | • | • | • | • | • | • | • | • | • | • | • | • | • | • |

# 0 v a l



Can you find your way through the maze?



How many ovals are there?