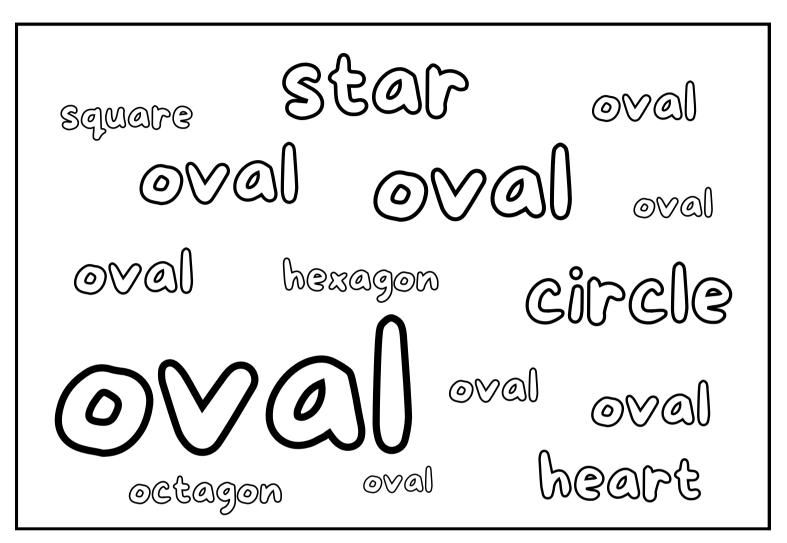

hape Cutting**





## **Oval Line Tracing**



## **Oval Shapes**



## 0 v a l



Find and color the ovals.





### Complete the pattern.

Draw the shape that comes next.



Draw two ovals.

| • | • | • | • | • | • | • | • | • | • | • | • | • | • | • | • |
|---|---|---|---|---|---|---|---|---|---|---|---|---|---|---|---|
| • | • | • | • | • | • | • | • | • | • | • | • | • | • | • | • |
| • | • | • | • | • | • | • | • | • | • | • | • | • | • | • | • |
| • | • | • | • | • | • | • | • | • | • | • | • | • | • | • | • |
| • | • | • | • | • | • | • | • | • | • | • | • | • |   |   | • |
| • | • | • | • | • | • | • | • | • | • | • |   |   |   |   | • |
| • | • | • | • | • | • | • | • | • | • | • | • | • | • | • | • |
| • | • | • | • | • | • | • | • | • | • | • | • | • | • | • | • |

# 0 v a l



Can you find your way through the maze?



How many ovals are there?