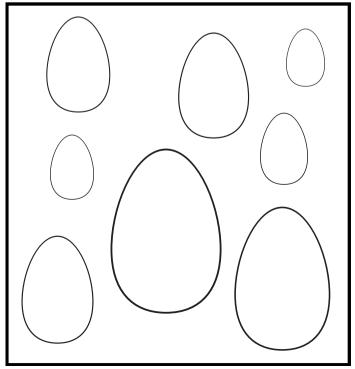

0 v a l



Find and color the ovals.





### Complete the pattern.

Draw the shape that comes next.



Draw two ovals.

| • | • | • | • | • | • | • | • | • | • | • | • | • | • | • | • |
|---|---|---|---|---|---|---|---|---|---|---|---|---|---|---|---|
| • | • | • | • | • | • | • | • | • | • | • | • | • | • | • | • |
| • | • | • | • | • | • | • | • | • | • | • | • | • | • | • | • |
| • | • | • | • | • | • | • | • | • | • | • | • | • | • | • | • |
| • | • | • | • | • | • | • | • | • | • | • | • | • |   |   | • |
| • | • | • | • | • | • | • | • | • | • | • |   |   |   |   | • |
| • | • | • | • | • | • | • | • | • | • | • | • | • | • | • | • |
| • | • | • | • | • | • | • | • | • | • | • | • | • | • | • | • |

# 0 v a l



Can you find your way through the maze?



How many ovals are there?