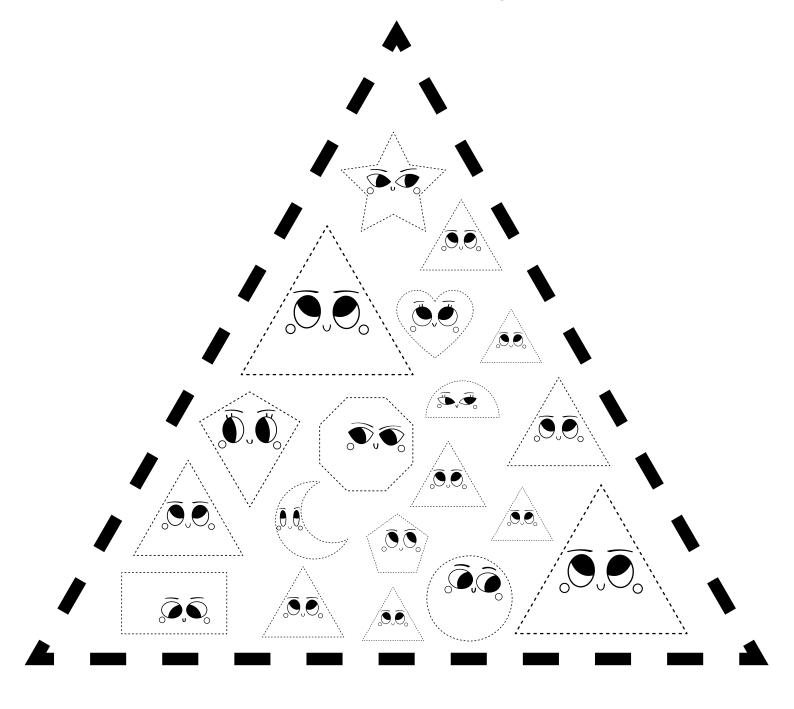

teachingbundles.com

teachingbundles.com



### COMPLETE THE TRIANGLES





teachingbundles.com



### **Triangle Trace and Color**



### **Triangle Shape Cutting**







### **Triangle Line Tracing**



teachingbundles.com

### **Triangle Shapes**



teachingbundles.com



Find and color the triangles.







#### Complete the pattern.

Draw the shape that comes next.



Draw two triangles.



Find and color the words.

triangle
triangle
triangle
triangle
star
square
oval
heart
triangle
triangle
pentagon

Can you find your way through the maze?



How many triangles are there?





Write the missing letters.

\_riangle tria\_gle
t\_iangle trian\_le
tr\_angle triang\_e
tri\_ngle triangl\_



Trace the shapes.



teachingbundles.com





teachingbundles.com

Triangle

Triangle









Circle all the triangle shapes.













## Triding e



pink



blue



































































| triangle |
|----------|
|          |
|          |
|          |
|          |



teachingbundles.com