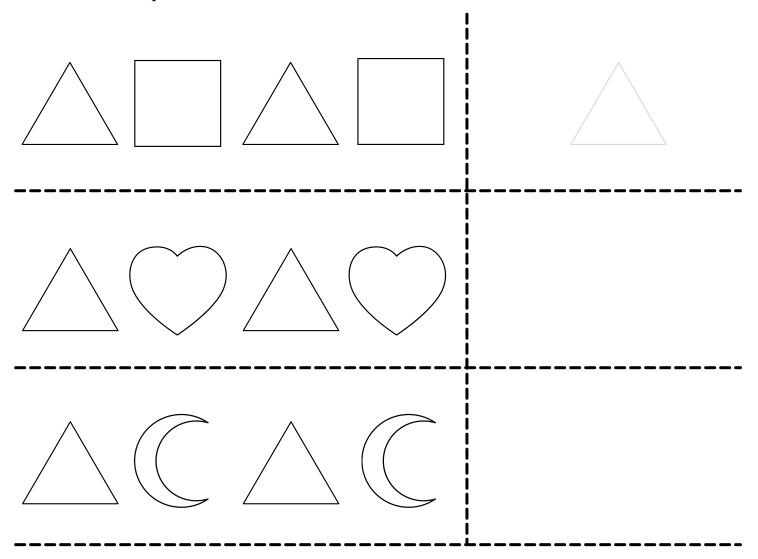

#### Complete the pattern.

Draw the shape that comes next.

Draw two triangles.

Find and color the words.

triangle
triangle
triangle
triangle
star
square
oval
heart
triangle
triangle
pentagon

Can you find your way through the maze?