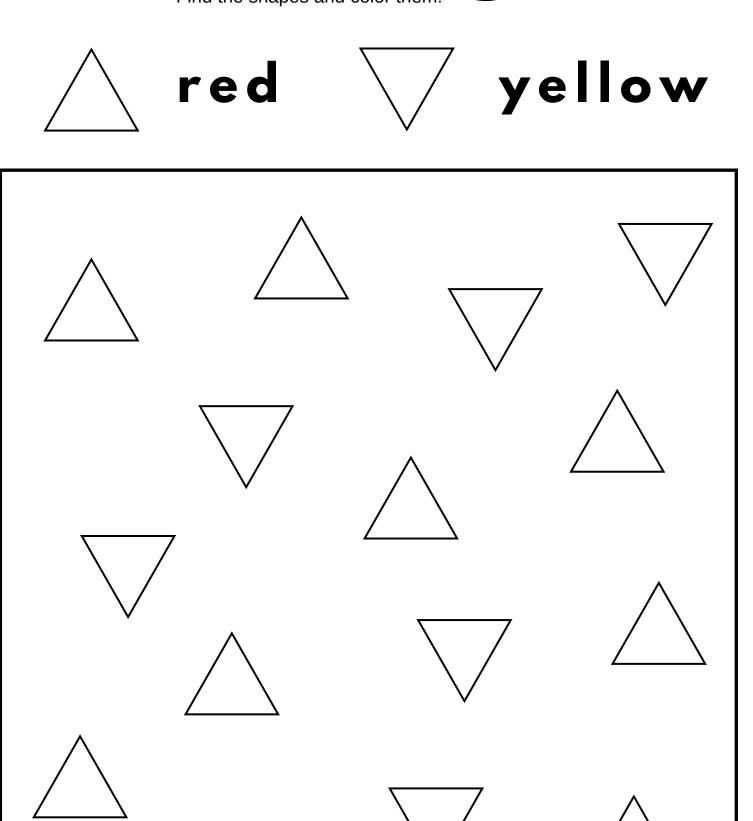

teachingbundles.com



### **Triangle Trace and Color**



### **Triangle Shape Cutting**







### **Triangle Line Tracing**



teachingbundles.com

### **Triangle Shapes**



teachingbundles.com



Find and color the triangles.







#### Complete the pattern.

Draw the shape that comes next.



Draw two triangles.



Find and color the words.

triangle
triangle
triangle
triangle
star
square
oval
heart
triangle
triangle
pentagon

Can you find your way through the maze?



How many triangles are there?





Write the missing letters.

\_riangle tria\_gle
t\_iangle trian\_le
tr\_angle triang\_e
tri\_ngle triangl\_



Trace the shapes.



teachingbundles.com





teachingbundles.com

Triangle

Triangle









Circle all the triangle shapes.













## Triding e



pink



blue



































































| triangle |
|----------|
|          |
|          |
|          |
|          |



teachingbundles.com