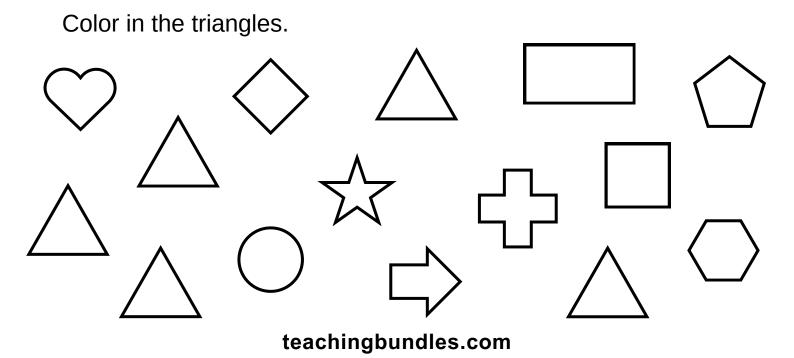

teachingbundles.com

teachingbundles.com



### COMPLETE THE TRIANGLES





teachingbundles.com



### **Triangle Trace and Color**



### **Triangle Shape Cutting**







### **Triangle Line Tracing**



teachingbundles.com

### **Triangle Shapes**



teachingbundles.com



Find and color the triangles.







#### Complete the pattern.

Draw the shape that comes next.



Draw two triangles.



Find and color the words.

triangle
triangle
triangle
triangle
star
square
oval
heart
triangle
triangle
pentagon

Can you find your way through the maze?



How many triangles are there?





Write the missing letters.

\_riangle tria\_gle
t\_iangle trian\_le
tr\_angle triang\_e
tri\_ngle triangl\_



Trace the shapes.



teachingbundles.com





teachingbundles.com

Triangle

Triangle









Circle all the triangle shapes.













## Triding e



pink



blue



































































| triangle |
|----------|
|          |
|          |
|          |
|          |



teachingbundles.com