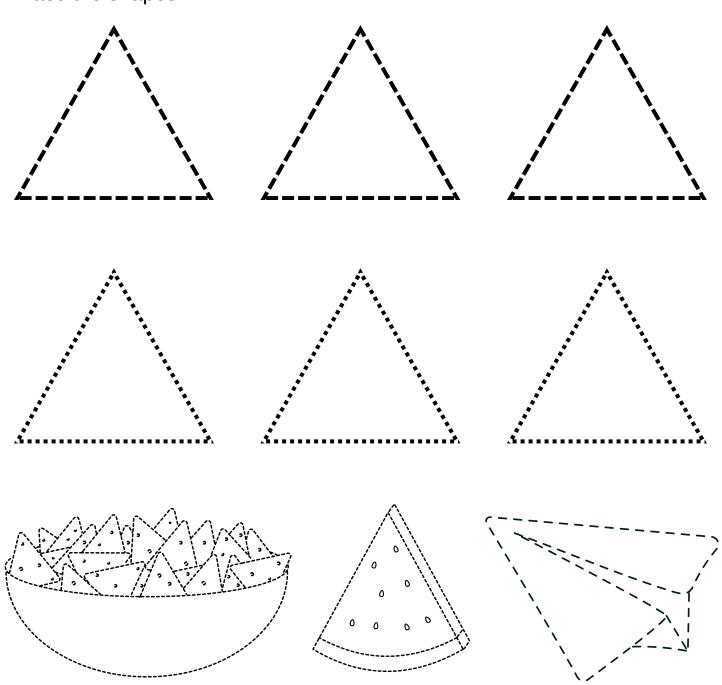

teachingbundles.com

teachingbundles.com



### COMPLETE THE TRIANGLES





teachingbundles.com



### **Triangle Trace and Color**



### **Triangle Shape Cutting**







### **Triangle Line Tracing**



teachingbundles.com

### **Triangle Shapes**



teachingbundles.com



Find and color the triangles.







#### Complete the pattern.

Draw the shape that comes next.



Draw two triangles.



Find and color the words.

triangle
triangle
triangle
triangle
star
square
oval
heart
triangle
triangle
pentagon

Can you find your way through the maze?



How many triangles are there?





Write the missing letters.

\_riangle tria\_gle
t\_iangle trian\_le
tr\_angle triang\_e
tri\_ngle triangl\_



Trace the shapes.



teachingbundles.com





teachingbundles.com

Triangle

Triangle









Circle all the triangle shapes.













## Triding e



pink



blue



































































| triangle |
|----------|
|          |
|          |
|          |
|          |



teachingbundles.com