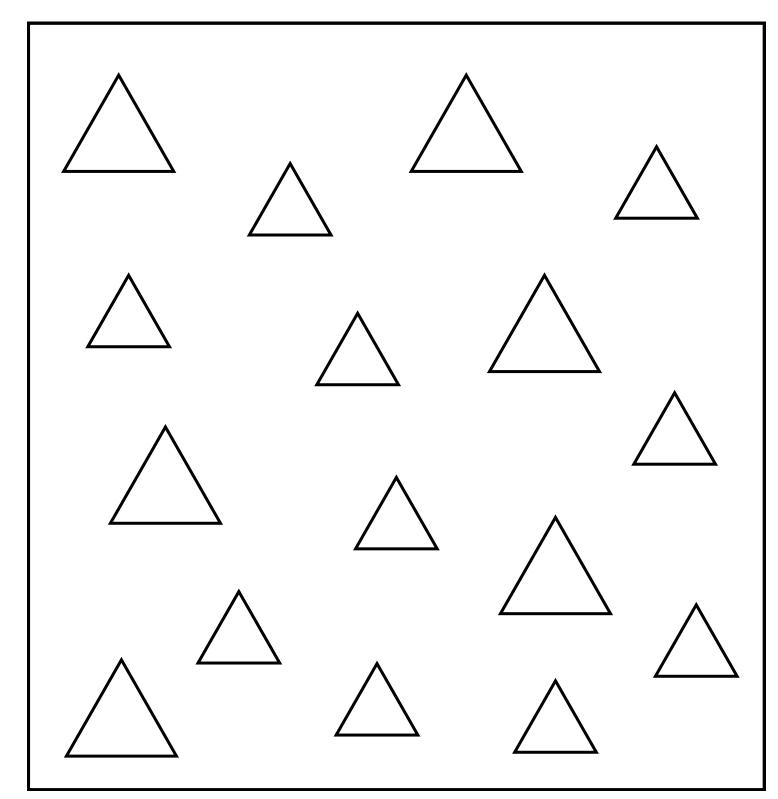

### **Triangle Shapes**

teachingbundles.com

Find and color the triangles.

How many triangles are there?

Write the missing letters.

\_riangle tria\_gle
t\_iangle trian\_le
tr\_angle triang\_e
tri\_ngle triangl\_

Trace the shapes.

teachingbundles.com

teachingbundles.com

Triangle

Triangle