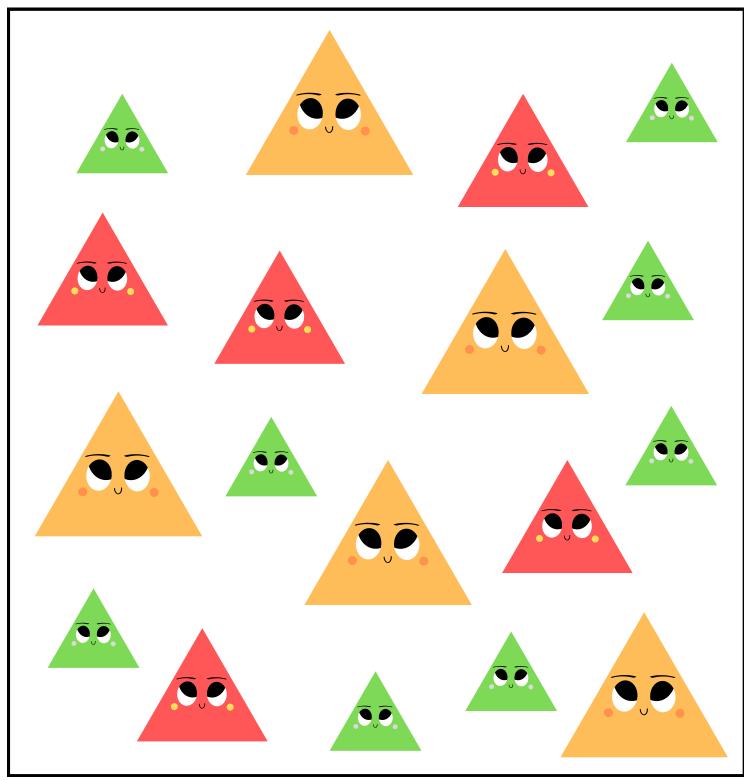

teachingbundles.com

teachingbundles.com



### COMPLETE THE TRIANGLES





teachingbundles.com



### **Triangle Trace and Color**



### **Triangle Shape Cutting**







### **Triangle Line Tracing**



teachingbundles.com

### **Triangle Shapes**



teachingbundles.com



Find and color the triangles.







#### Complete the pattern.

Draw the shape that comes next.



Draw two triangles.



Find and color the words.

triangle
triangle
triangle
triangle
star
square
oval
heart
triangle
triangle
pentagon

Can you find your way through the maze?



How many triangles are there?





Write the missing letters.

\_riangle tria\_gle
t\_iangle trian\_le
tr\_angle triang\_e
tri\_ngle triangl\_



Trace the shapes.



teachingbundles.com





teachingbundles.com

Triangle

Triangle









Circle all the triangle shapes.













## Triding e



pink



blue



































































| triangle |
|----------|
|          |
|          |
|          |
|          |



teachingbundles.com