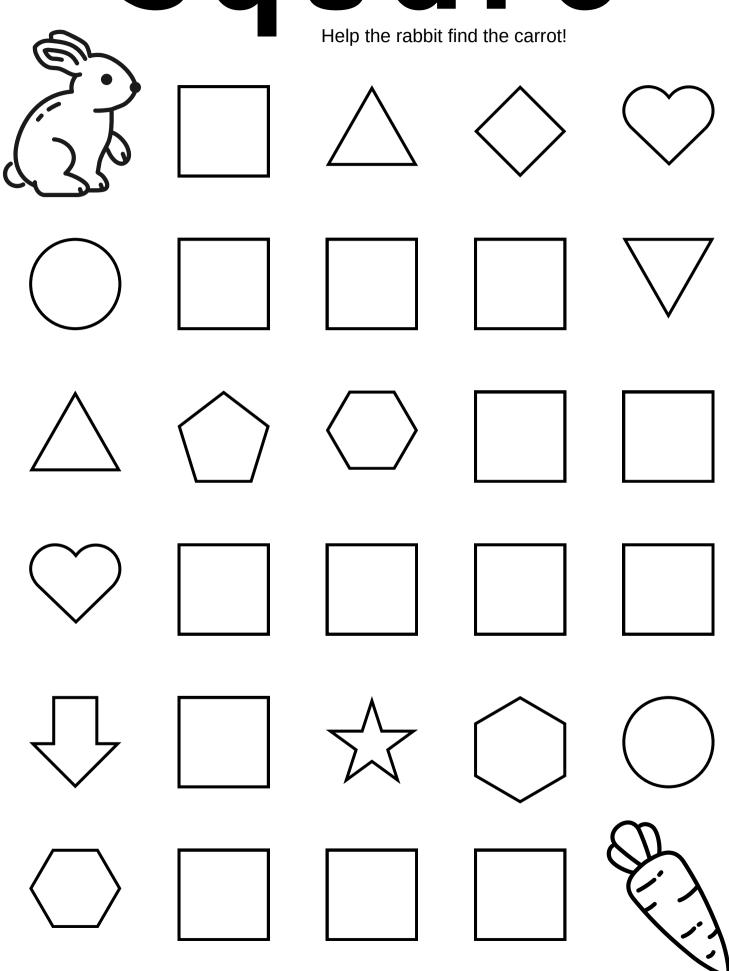

Can you find your way through the maze?

How many squares are there?

teachingbundles.com

Write the missing letters.

\_quare

squ\_re

s\_uare

squa\_e