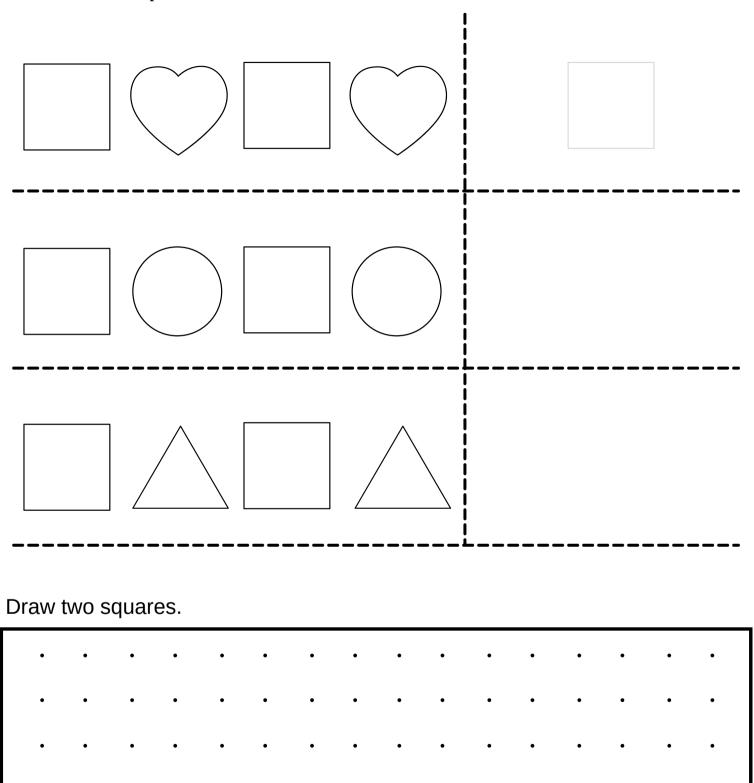

teachingbundles.com



#### **COMPLETE THE SQUARES**



teachingbundles.com



teachingbundles.com



#### **Square Trace and Color**

| г — — — ¬<br>I | г — — — ¬<br>I |
|----------------|----------------|
| 730            | orange         |
|                |                |
| 91330          | I GIZON        |
|                |                |
|                | barbja         |
|                |                |
|                | Grown          |
|                |                |

### **Square Shape Cutting**







#### **Square Line Tracing**



#### **Square Shapes**





Find and color the squares.



teachingbundles.com



Color in the squares.



teachingbundles.com

#### Complete the pattern.

Draw the shape that comes next.



Find and color the words.

| square decagor | o<br>triangle |
|----------------|---------------|
| oval squ       | Lare<br>heart |
| circle rhombus | SQUQF3        |
| SGWAP3 hexagon | SEAF          |
| hexagon        | SQUAPS        |

Can you find your way through the maze?



How many squares are there?



teachingbundles.com





Write the missing letters.

\_quare

squ\_re

s\_uare

squa\_e

sq\_are

squar\_



teachingbundles.com

### Squares can you spot?





teachingbundles.com



Circle all the square shapes.









# Square Find the shapes and color them! blue red

### Square Udre Find the shapes and color them!





#### teachingbundles.com

### Sometimes of the state of the s

| square |
|--------|
|        |
|        |
|        |
|        |















teachingbundles