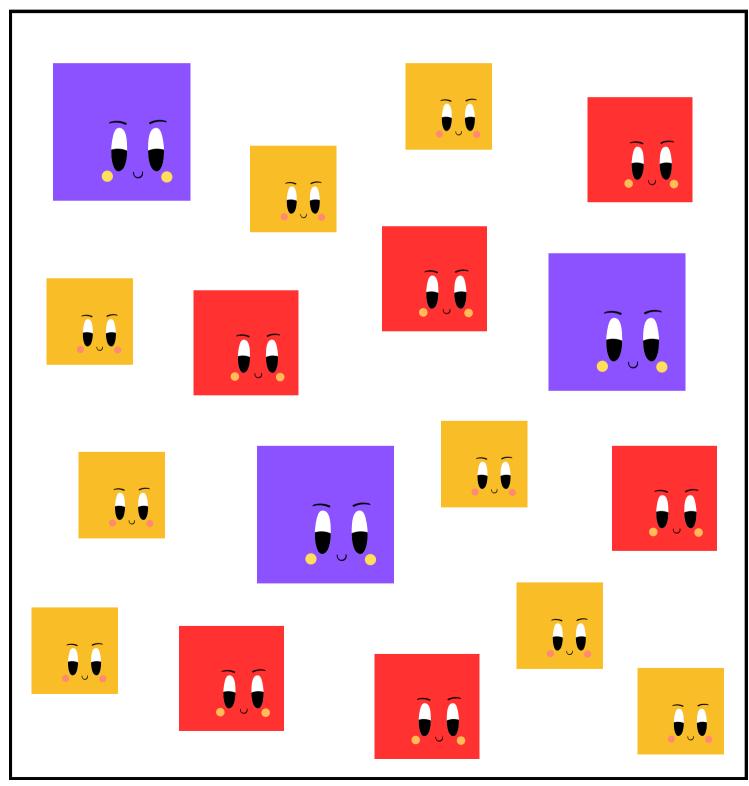

Can you find your way through the maze?

How many squares are there?

teachingbundles.com

Write the missing letters.

\_quare

squ\_re

s\_uare

squa\_e

### Squares can you spot?

teachingbundles.com

Circle all the square shapes.