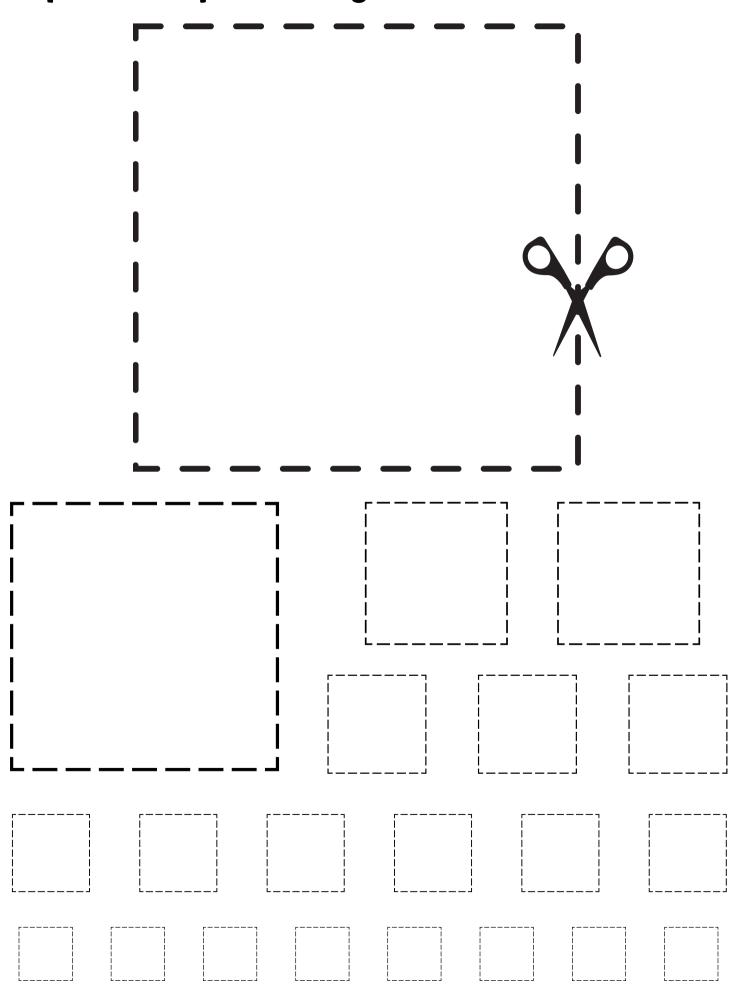

teachingbundles.com



#### **COMPLETE THE SQUARES**



teachingbundles.com



teachingbundles.com



#### **Square Trace and Color**

| г — — — ¬<br>I | г — — — ¬<br>I |
|----------------|----------------|
| 730            | orange         |
|                |                |
| 91330          | I GIZON        |
|                |                |
|                | barbja         |
|                |                |
|                | Grown          |
|                |                |

### **Square Shape Cutting**







#### **Square Line Tracing**



#### **Square Shapes**





Find and color the squares.



teachingbundles.com



Color in the squares.



teachingbundles.com

#### Complete the pattern.

Draw the shape that comes next.



Find and color the words.

| square decagor | o<br>triangle |
|----------------|---------------|
| oval squ       | Lare<br>heart |
| circle rhombus | SQUQF3        |
| SGWAP3 hexagon | SEAF          |
| hexagon        | SQUAPS        |

Can you find your way through the maze?



How many squares are there?



teachingbundles.com





Write the missing letters.

\_quare

squ\_re

s\_uare

squa\_e

sq\_are

squar\_



teachingbundles.com

### Squares can you spot?





teachingbundles.com



Circle all the square shapes.









# Square Find the shapes and color t