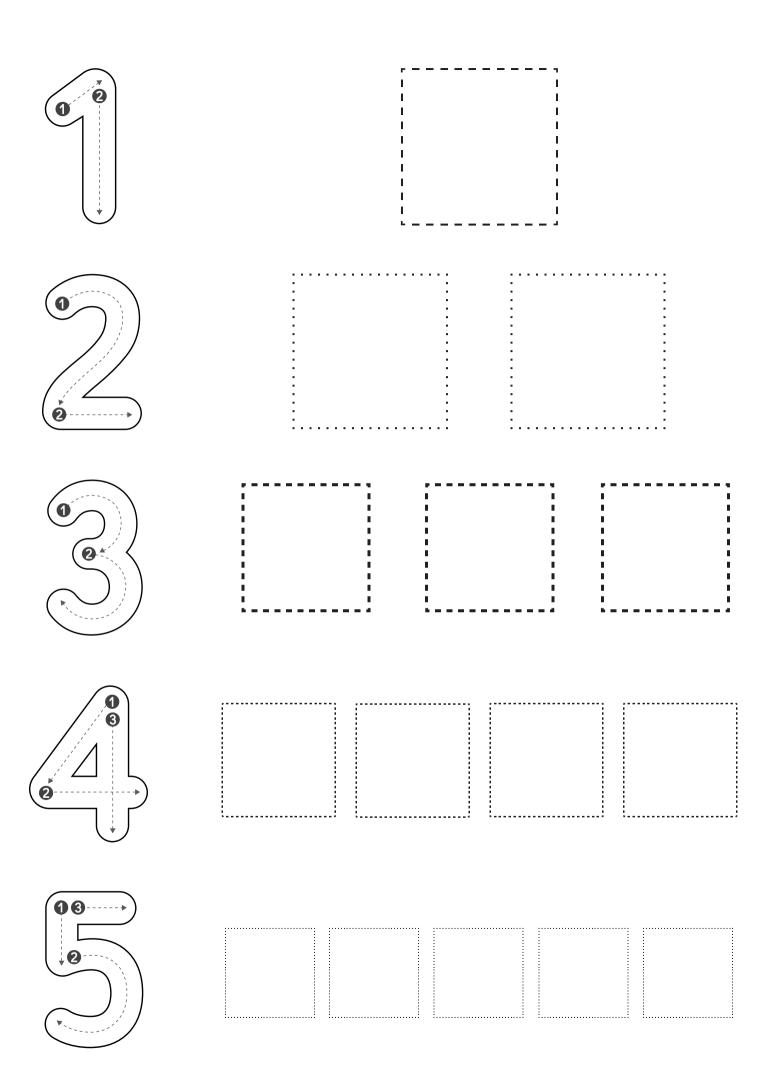

teachingbundles.com



#### **COMPLETE THE SQUARES**



teachingbundles.com



teachingbundles.com



#### **Square Trace and Color**

| г — — — ¬<br>I | г — — — ¬<br>I |
|----------------|----------------|
| 730            | orange         |
|                |                |
| 91330          | I GIZON        |
|                |                |
|                | barbja         |
|                |                |
|                | Grown          |
|                |                |

### **Square Shape Cutting**







#### **Square Line Tracing**



#### **Square Shapes**





Find and color the squares.



teachingbundles.com



Color in the squares.



teachingbundles.com

#### Complete the pattern.

Draw the shape that comes next.



Find and color the words.

| square decagor | o<br>triangle |
|----------------|---------------|
| oval squ       | Lare<b