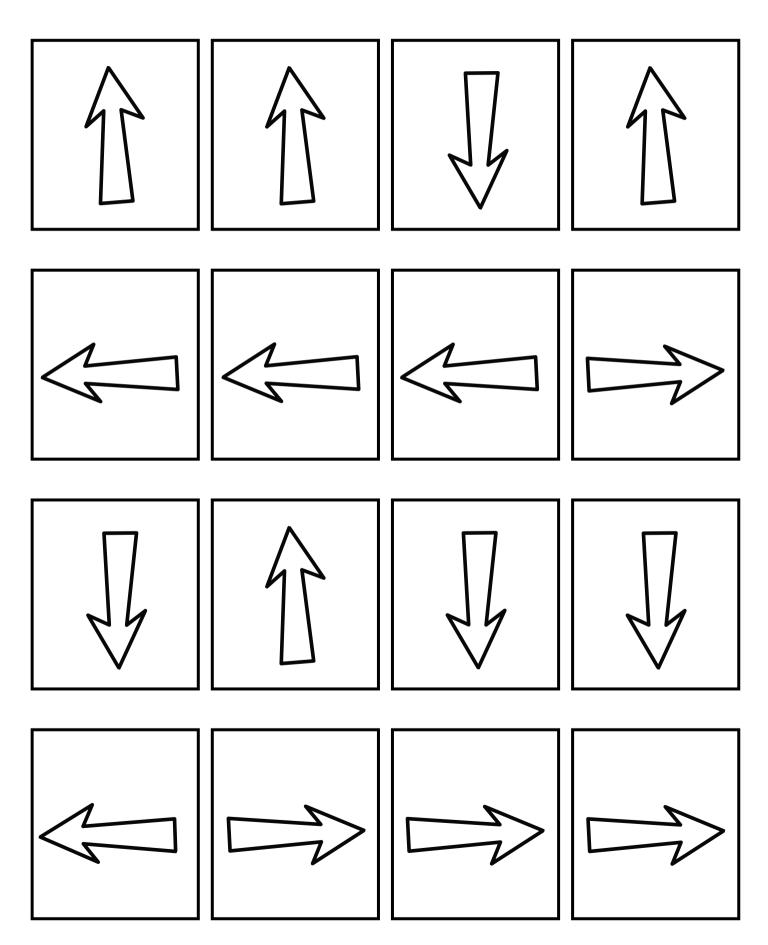

pink star

Color the **odd** one out.

teachingbundles.com

Count and color.

|   | ı              |      |              |
|---|----------------|------|--------------|
| 1 | pink           | pink | pink<br>pink |
| 3 | zlaie          | pink | zlaig        |
| 4 | zlaie          |      | zlaie        |
| 5 | pink           | pink | pink         |
| 2 | zlaie<br>zlaie | pink | pink<br>pink |