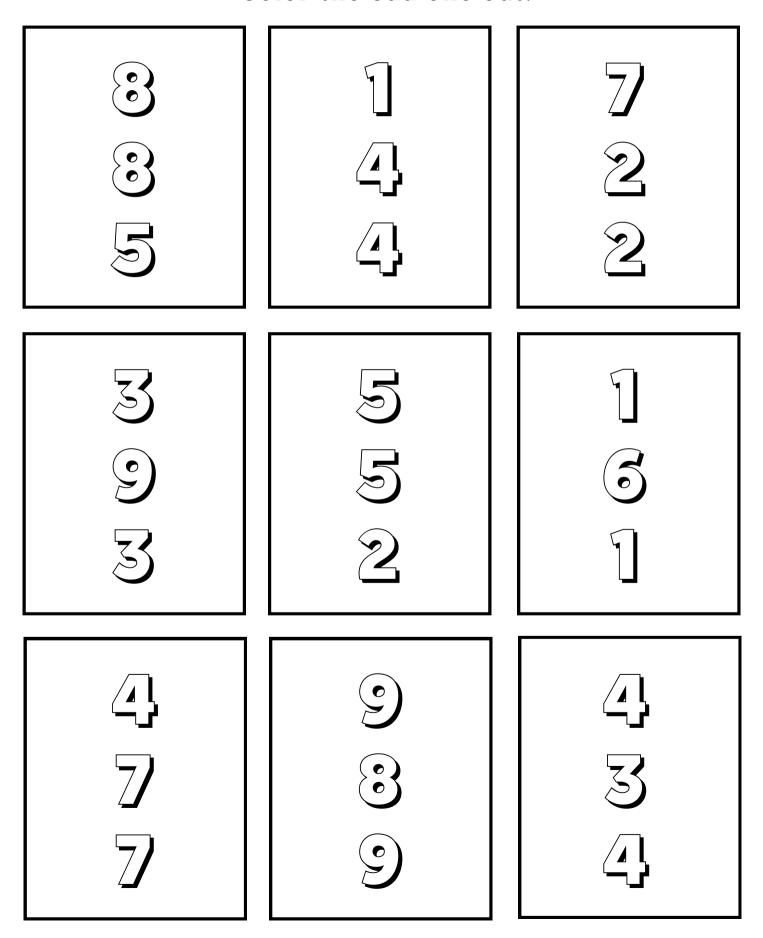

pink star

Color the **odd** one out.

teachingbundles.com

Count and color.

|   | ı              |      |              |
|---|----------------|------|--------------|
| 1 | pink           | pink | pink<br>pink |
| 3 | zlaie          | pink | zlaig        |
| 4 | zlaie          |      | zlaie        |
| 5 | pink           | pink | pink         |
| 2 | zlaie<br>zlaie | pink | pink<br>pink |

Color the odd one out.

teachingbundles.com

Color the correct shape.

teachingbundles.com

Color the shapes.

teachingbundles.com