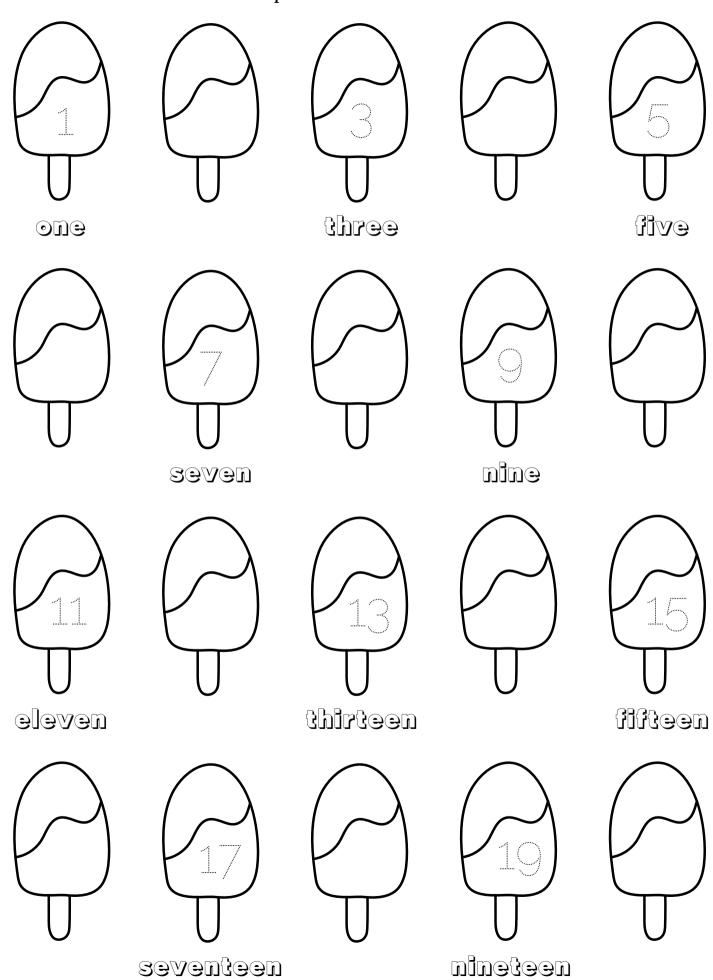

### **Learning Pink Color**

Paint all the odd numbers pink.

### **Learning Pink Color**

Paint all the even numbers pink.