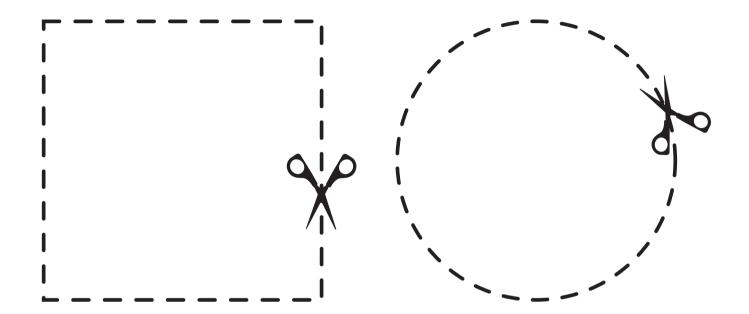

# Pink DINK

pink pink

Trace and color.

teachingbundles.com

Color and cut.

pink square

pink circle

pink triangle

pink star

Color the **odd** one out.

teachingbundles.com

Count and color.

|   | ı              |      |              |
|---|----------------|------|--------------|
| 1 | pink           | pink | pink<br>pink |
| 3 | zlaie          | pink | zlaig        |
| 4 | zlaie          |      | zlaie        |
| 5 | pink           | pink | pink         |
| 2 | zlaie<br>zlaie | pink | pink<br>pink |