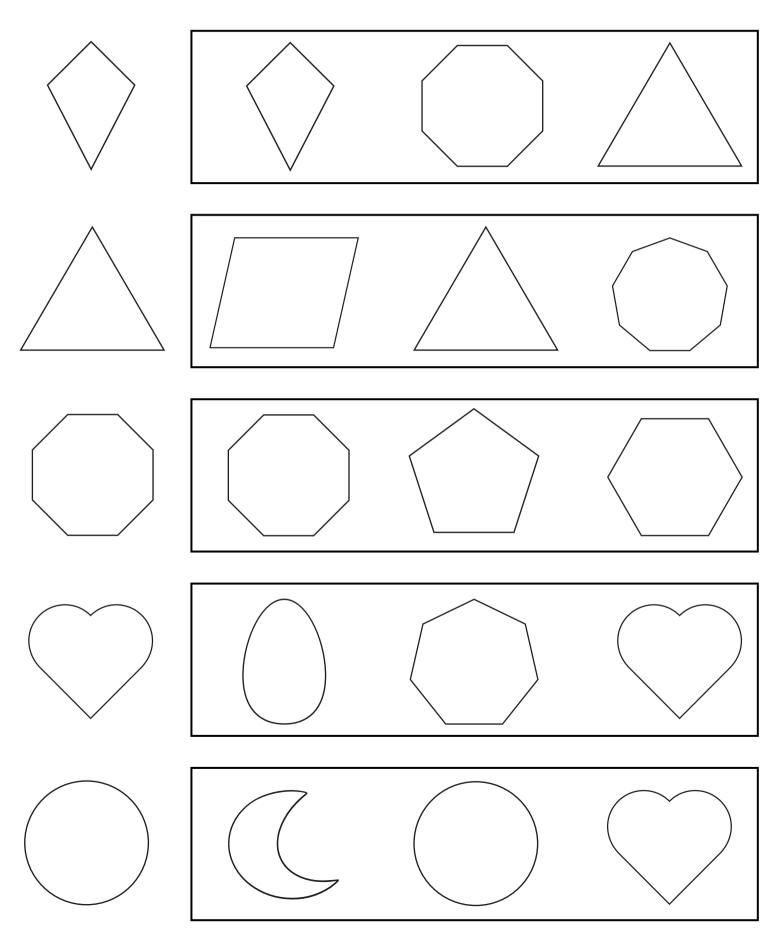

Color the odd one out.

teachingbundles.com

Color the correct shape.

teachingbundles.com

Color the shapes.

teachingbundles.com