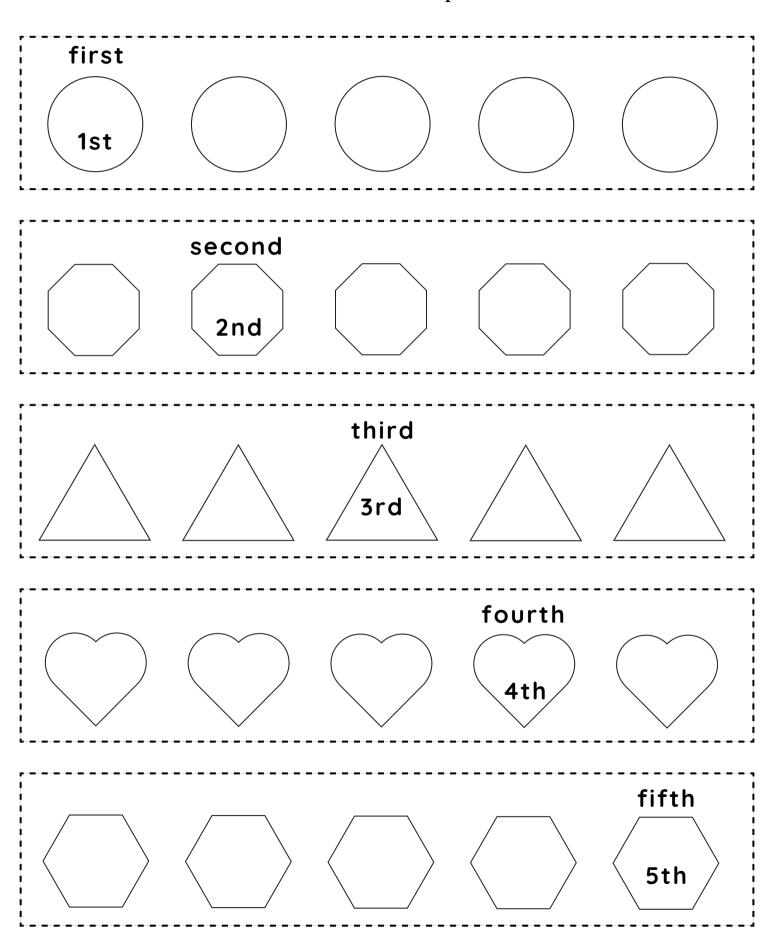

### **Learning Pink Color**

Color the greater figure.

Color the **smallest** figure.

Color the **odd** one out.

What comes next?