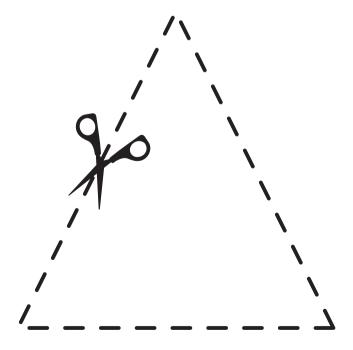

# Pink DINK

pink pink

Trace and color.

teachingbundles.com

Color and cut.

pink square

pink circle

pink triangle

pink star

Color the **odd** one out.

teachingbundles.com

Count and color.

|   | ı              |      |              |
|---|----------------|------|--------------|
| 1 | pink           | pink | pink<br>pink |
| 3 | zlaie          | pink | zlaig        |
| 4 | zlaie          |      | zlaie        |
| 5 | pink           | pink | pink         |
| 2 | zlaie<br>zlaie | pink | pink<br>pink |