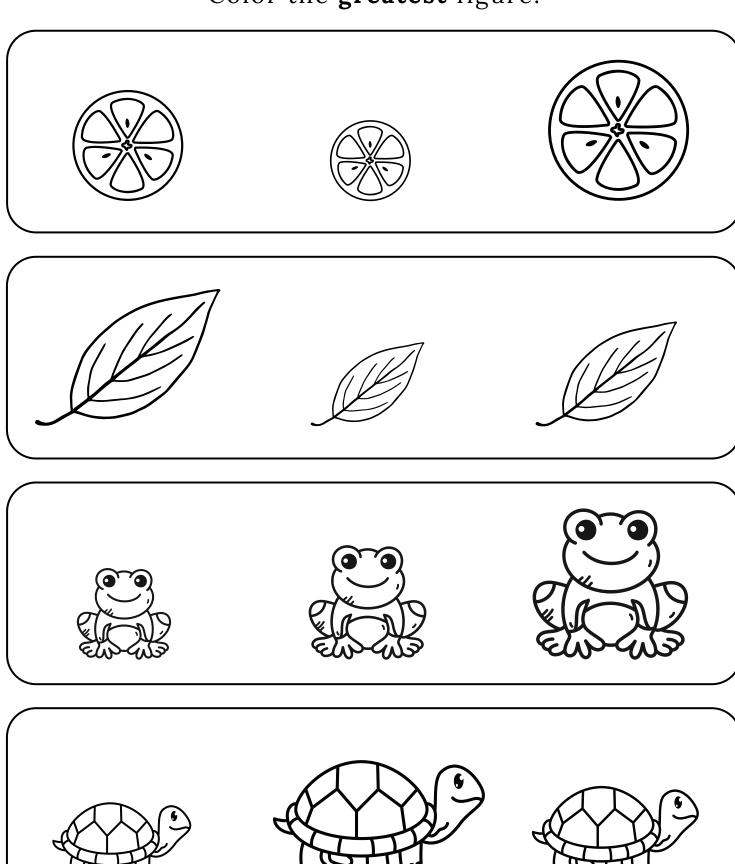

## Things that are green

Color the **smaller** figure.

Color the greatest figure.

Color the odd one out.

What comes next?

Color the figures.