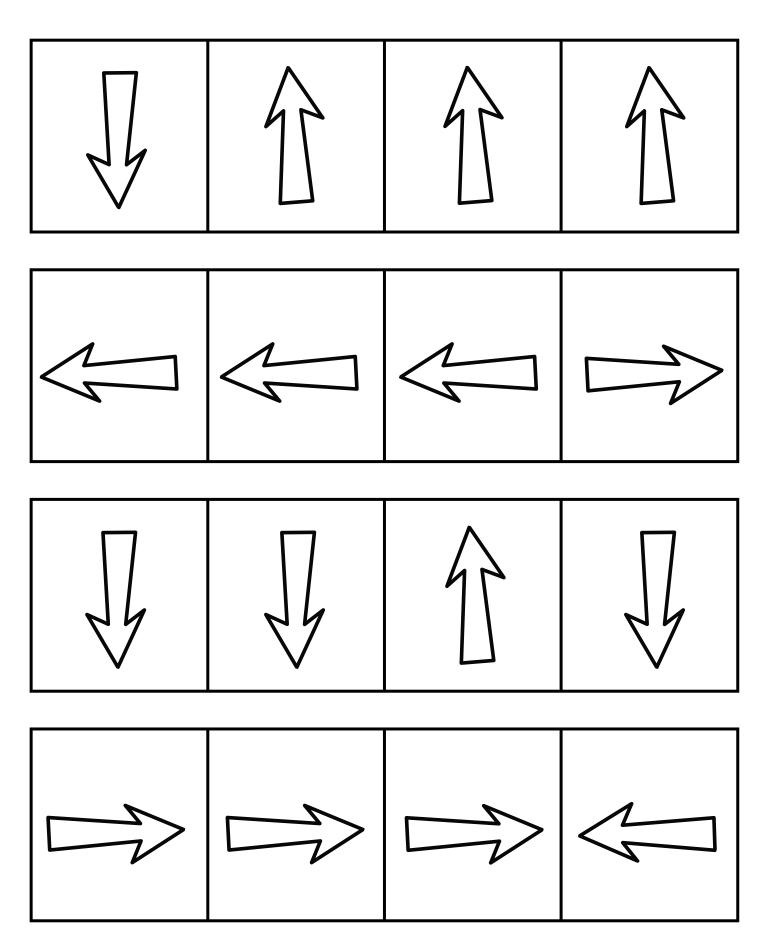

Color the odd one out.

Color the correct shape.

Color the shapes.

Paint all the odd numbers green.

Paint all the even numbers green.