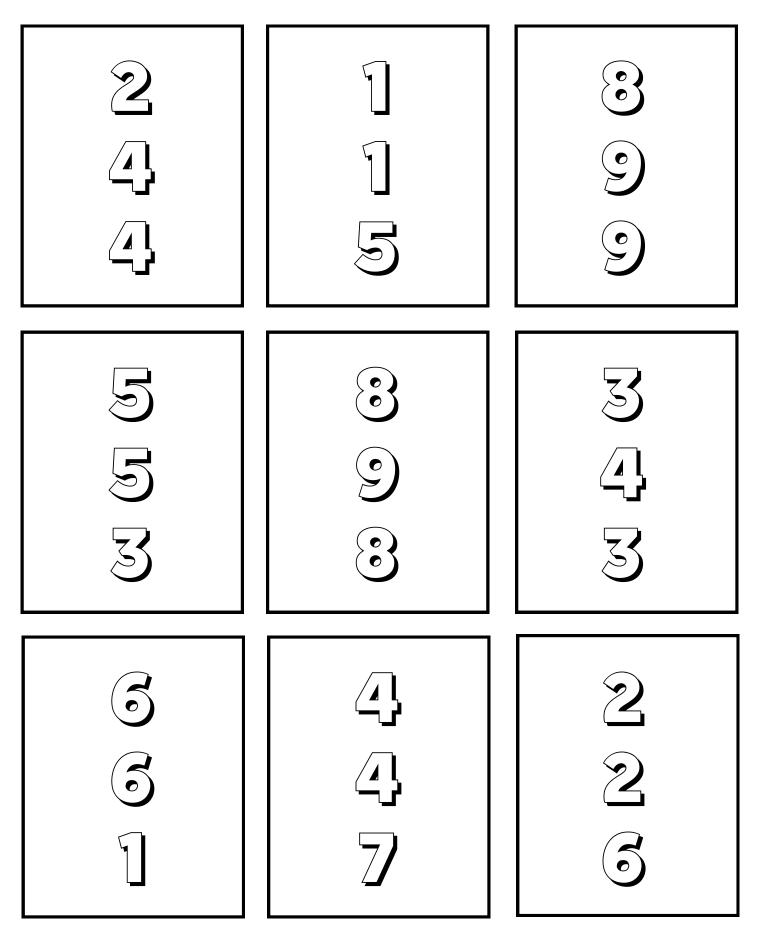

Color the odd one out.

Color the correct shape.

Color the shapes.

Paint all the odd numbers green.

Paint all the even numbers green.