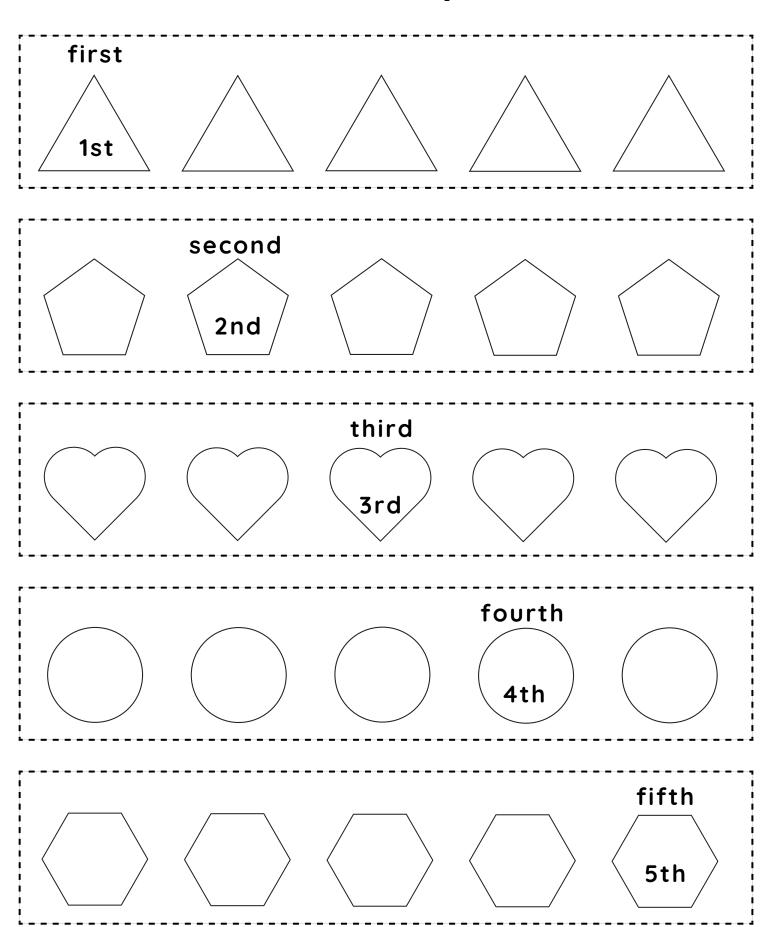

## Things that are green

Color the **smaller** figure.

Color the greatest figure.

Color the odd one out.

What comes next?

Color the figures.