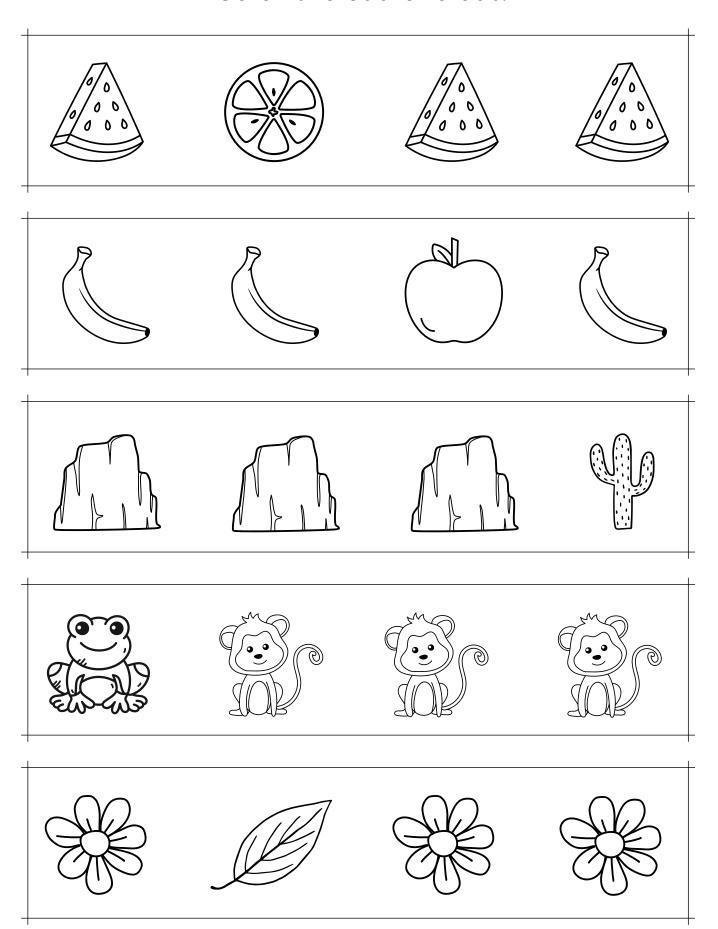

Color the odd one out.

Color the correct shape.

Color the shapes.

Paint all the odd numbers green.

Paint all the even numbers green.