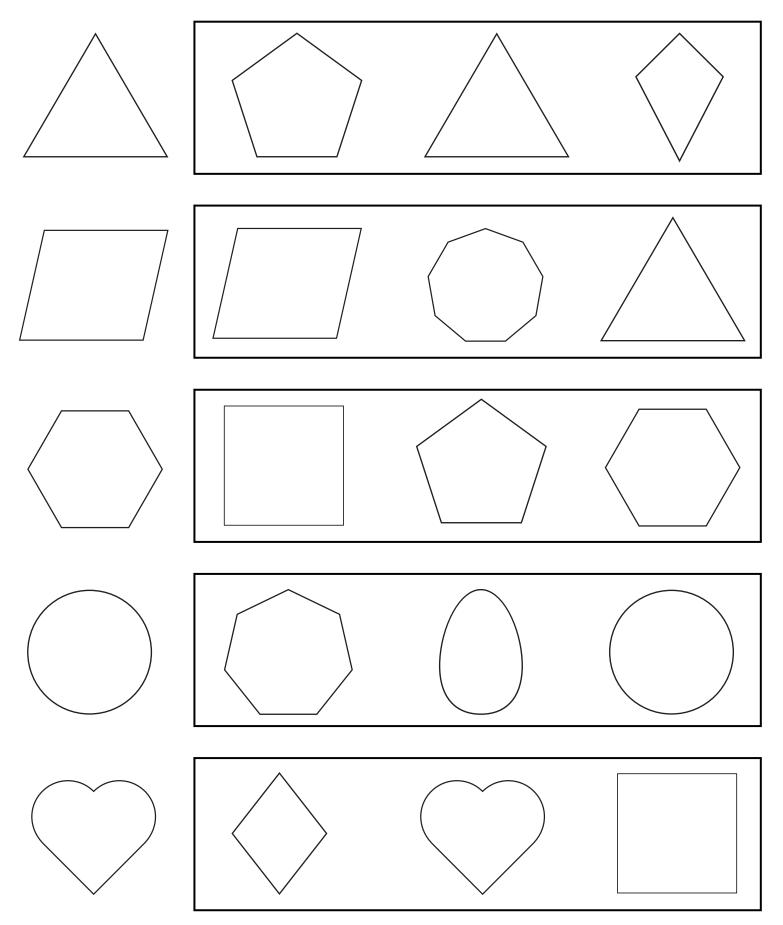

## Things that are green

Color the **smaller** figure.

Color the greatest figure.

Color the odd one out.

What comes next?

Color the figures.