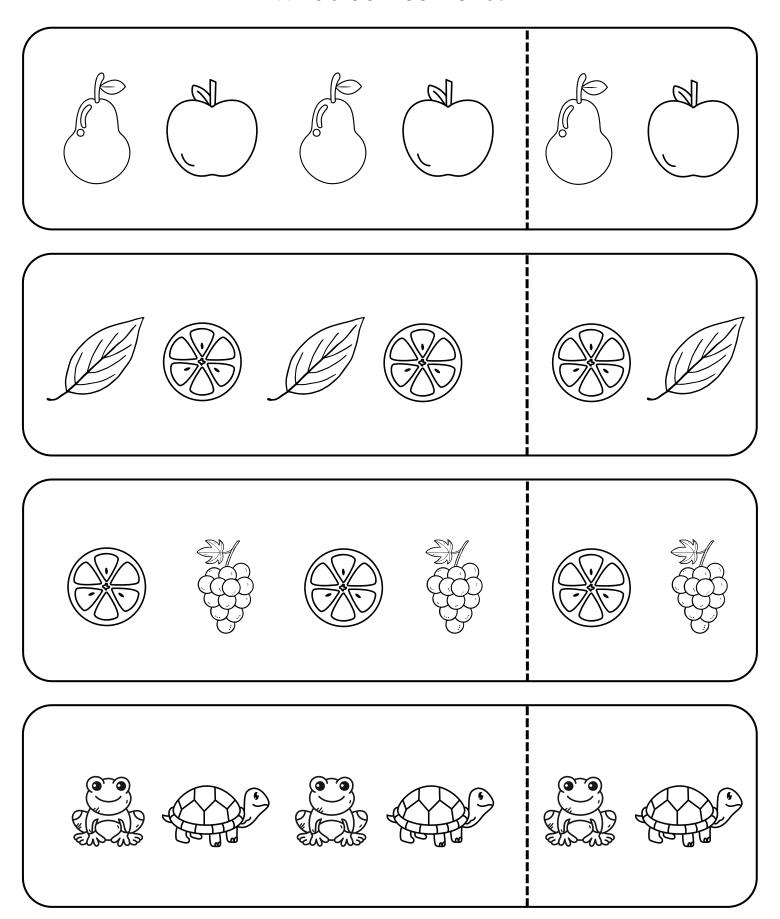

Color the odd one out.

Color the correct shape.

Color the shapes.

Paint all the odd numbers green.

Paint all the even numbers green.