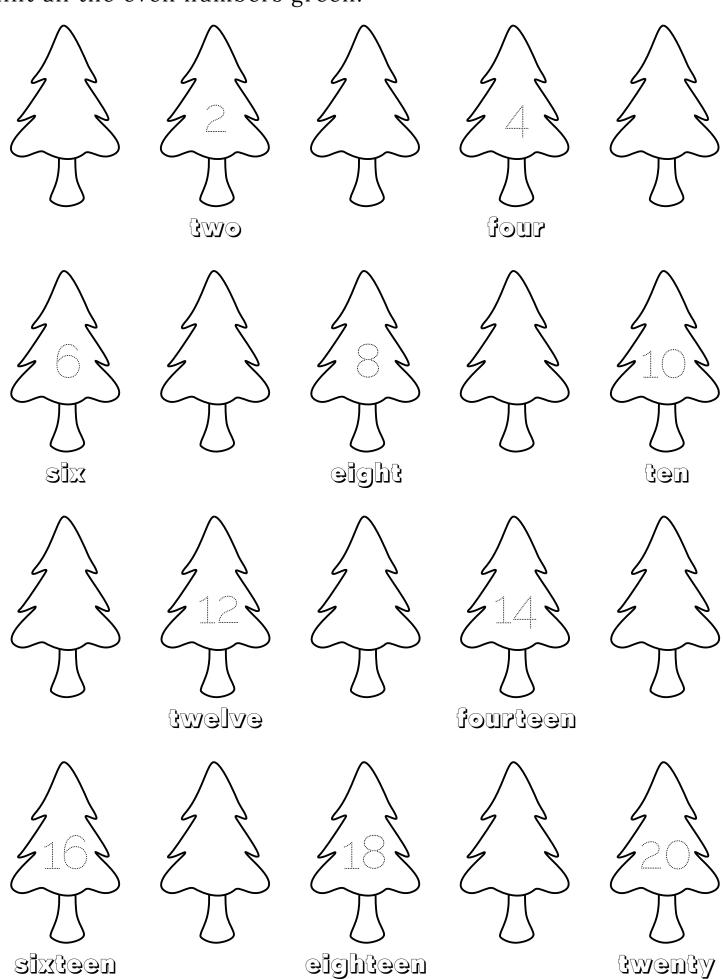

Color the odd one out.

Color the correct shape.

Color the shapes.

Paint all the odd numbers green.

Paint all the even numbers green.