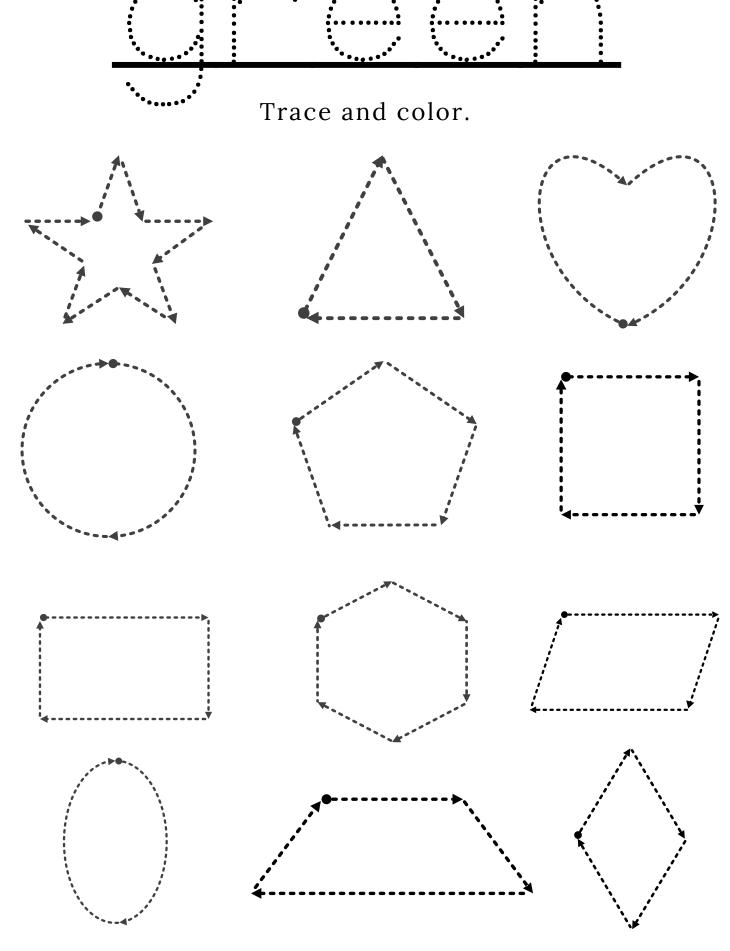

## Things that are green

Color the **smaller** figure.

Color the greatest figure.

Color the odd one out.

What comes next?

Color the figures.

Color the odd one out.

Color the correct shape.

Color the shapes.

Paint all the odd numbers green.

Paint all the even numbers green.