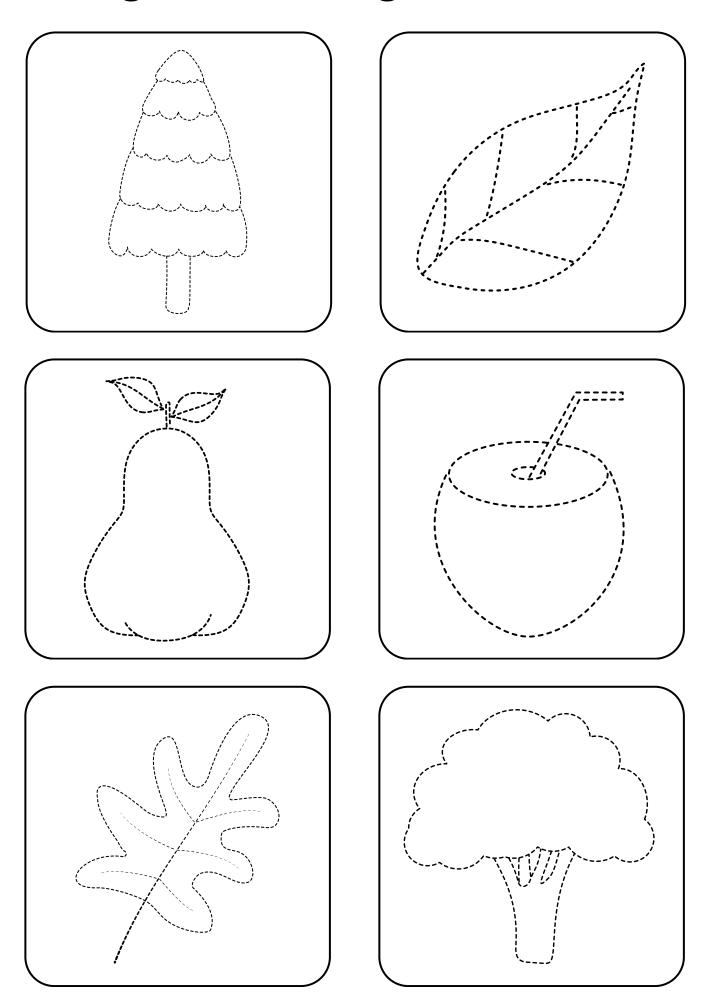

## Things that are green

Color the **smaller** figure.

Color the greatest figure.

Color the odd one out.

What comes next?

Color the figures.