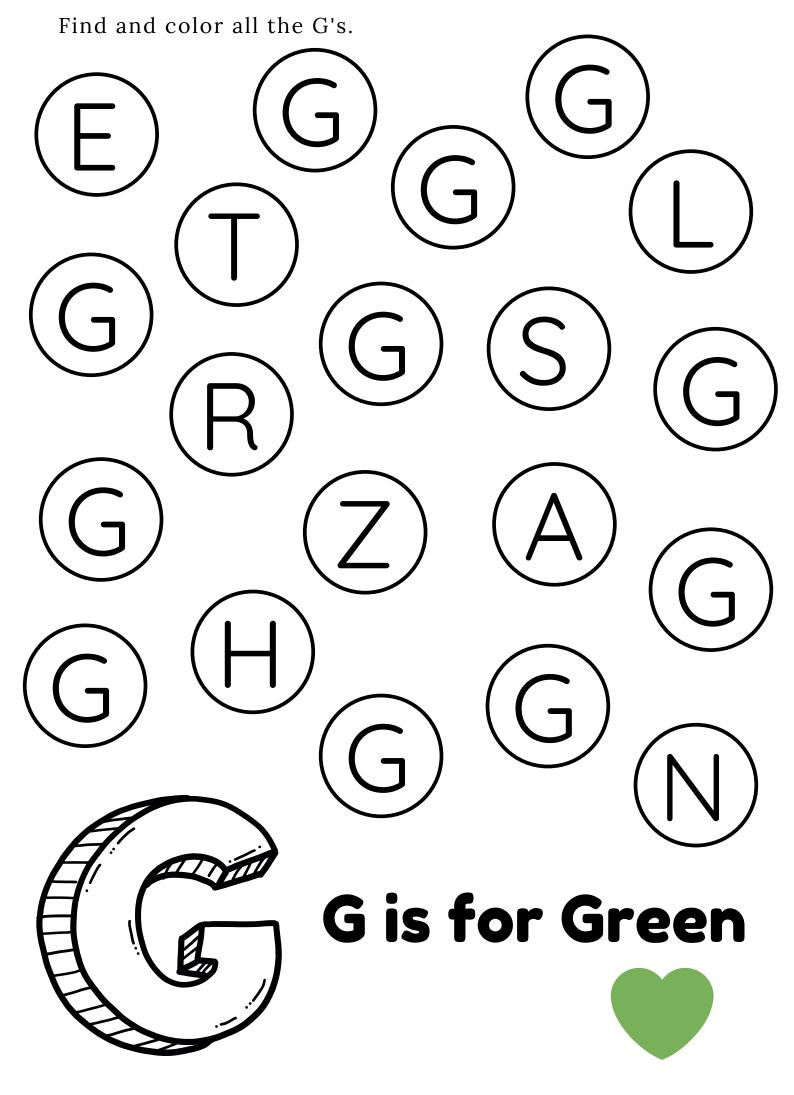

## Things that are green



teachingbundles.com

## Things that are green



Color the **smaller** figure.



Color the greatest figure.



Color the odd one out.



What comes next?



Color the figures.











# Green

Oreen

<u>Oreen</u>

<u>Oreen</u>

Green

<u>Oreen</u>

Green

Circle the things that are green.















Green Ciroph (iroph green 

dreen dreen dreen dreen



green green







teachingbundles.com



Color and cut.



green square

green circle



green triangle



green star

Color the odd one out.



teachingbundles.com

Count and color.

|   | 1              |                |                | 1 |
|---|----------------|----------------|----------------|---|
| 3 | oreen<br>oreen | oreen<br>oreen | oreen<br>oreen |   |
| 1 | oreen<br>oreen | oreen<br>oreen | oreen<br>oreen |   |
| 4 | oreen<br>oreen | green<br>green | oreen<br>oreen |   |
| 5 | oreen<br>oreen | oreen          | oreen          |   |
|   |                |                |                |   |

Color the odd one out.



Color the correct shape.



Color the shapes.



Paint all the odd numbers green.



Paint all the even