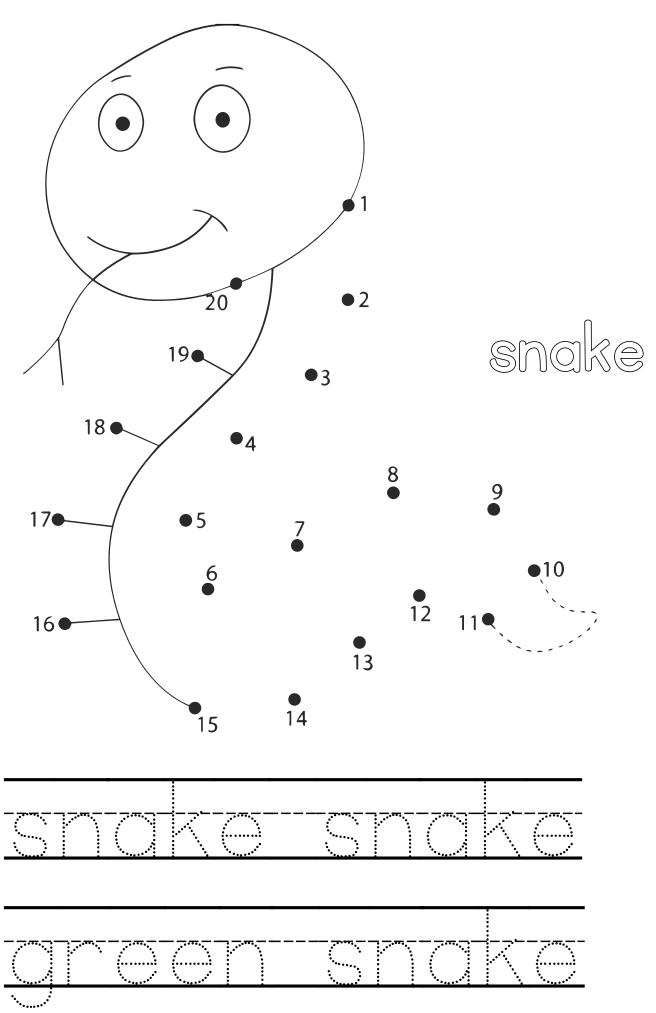

## Things that are green

Color the **smaller** figure.

Color the greatest figure.

Color the odd one out.

What comes next?

Color the figures.