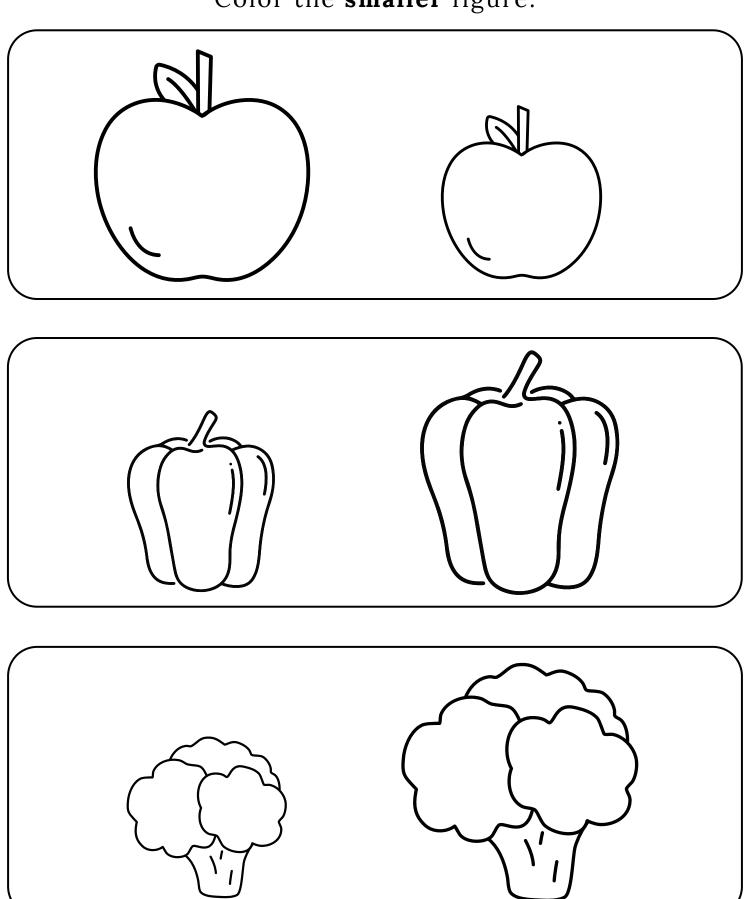

## Things that are green

Color the **smaller** figure.

Color the greatest figure.

Color the odd one out.

What comes next?

Color the figures.