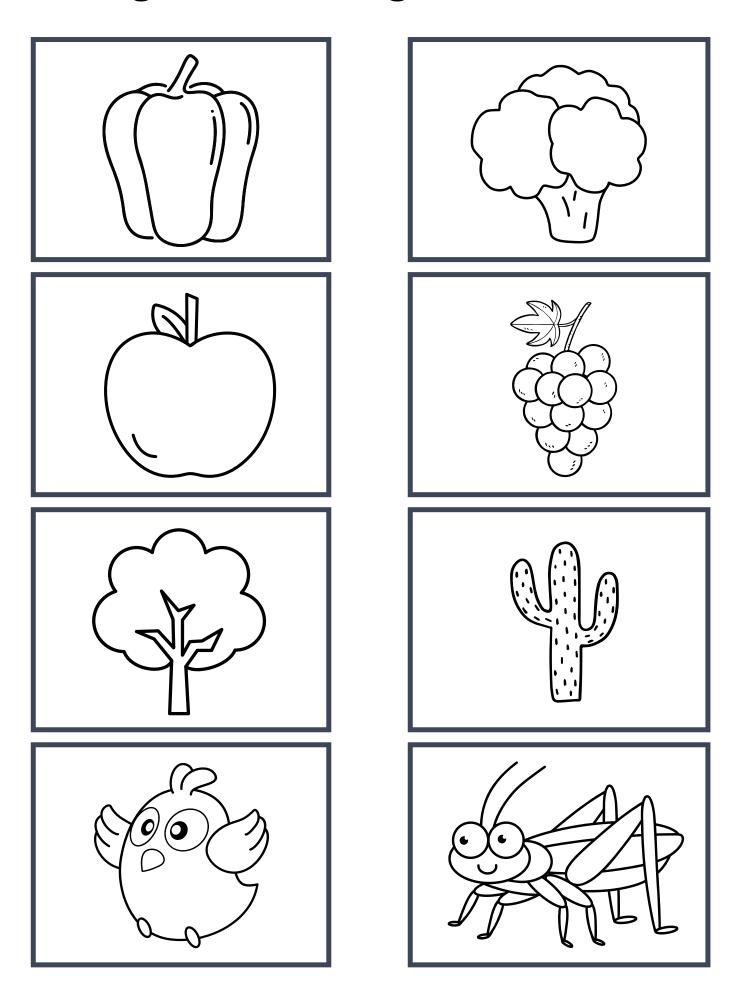

# Green

Oreen

<u>Oreen</u>

<u>Oreen</u>

Green

<u>Oreen</u>

Green

Circle the things that are green.