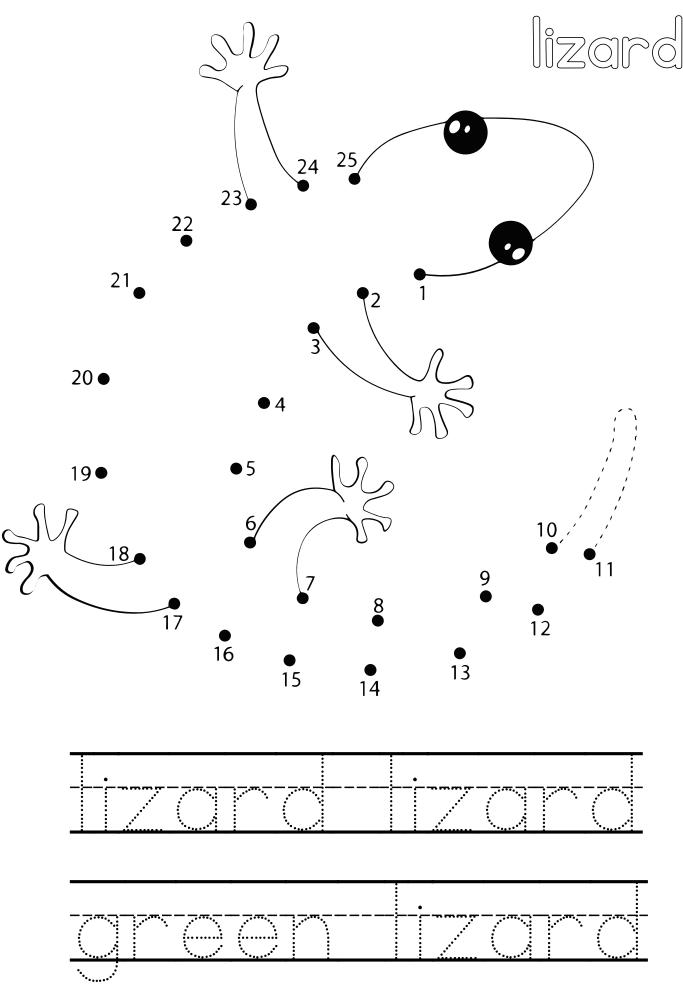

## Things that are green

Color the **smaller** figure.

Color the greatest figure.

Color the odd one out.

What comes next?

Color the figures.