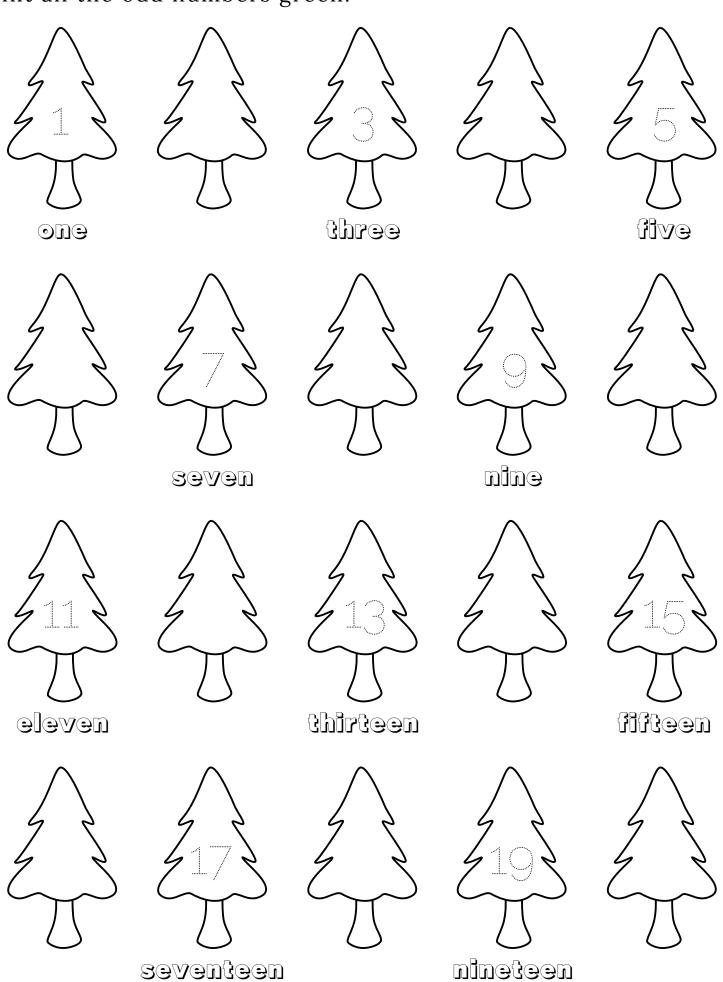

Color the odd one out.

Color the correct shape.

Color the shapes.

Paint all the odd numbers green.

Paint all the even numbers green.