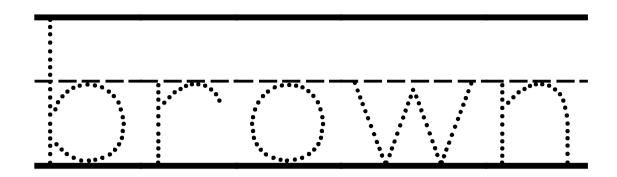

# Brown



### **Learning Brown Color**



Trace and color.







### **Learning Brown Color**



Color the greater figure.







Color the greatest figure.



Color the odd one out.



What comes next?





brown

brown

Letter Coloring



b - brown p - pink



b - brown p - purple y - yellow

### Things that are brown

Choose the correct option.





# Brown

Brown

Brown

Brown

Brown

Brown

Brown

# brown

brown

brown

brown

brown

brown

brown



brown
brown
brown
brown

brown
brown
brown
brown

brown
brown
brown
brown







Trace and color.



teachingbundles.com



Color and cut.



brown square

brown circle



brown triangle



brown star

Color the odd one out.

| 2       2       2                       | 3 3 |                |
|-----------------------------------------|-----|----------------|
| <ul><li>7</li><li>3</li><li>7</li></ul> |     | <b>2 3 2 2</b> |
|                                         | 7 2 |                |

teachingbundles.com

Count and color.

|   | 1              |       |                |
|---|----------------|-------|----------------|
| 1 | brown<br>brown | brown | brown<br>brown |
| 4 | brown<br>brown |       | brown          |
| 5 | brown          |       | brown          |
| 2 | brown          |       | brown          |
| 3 | brown<br>brown |       |                |

Color th