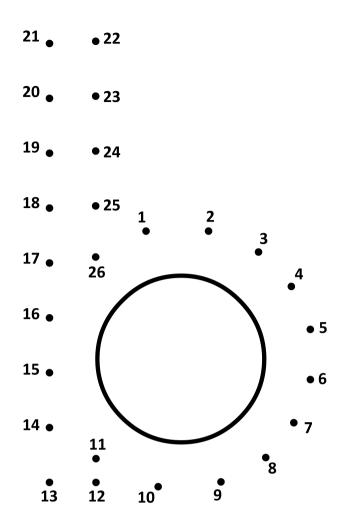

### **Learning Brown Color**

Paint all the odd numbers brown.

### **Learning Brown Color**

Paint all the even numbers brown.