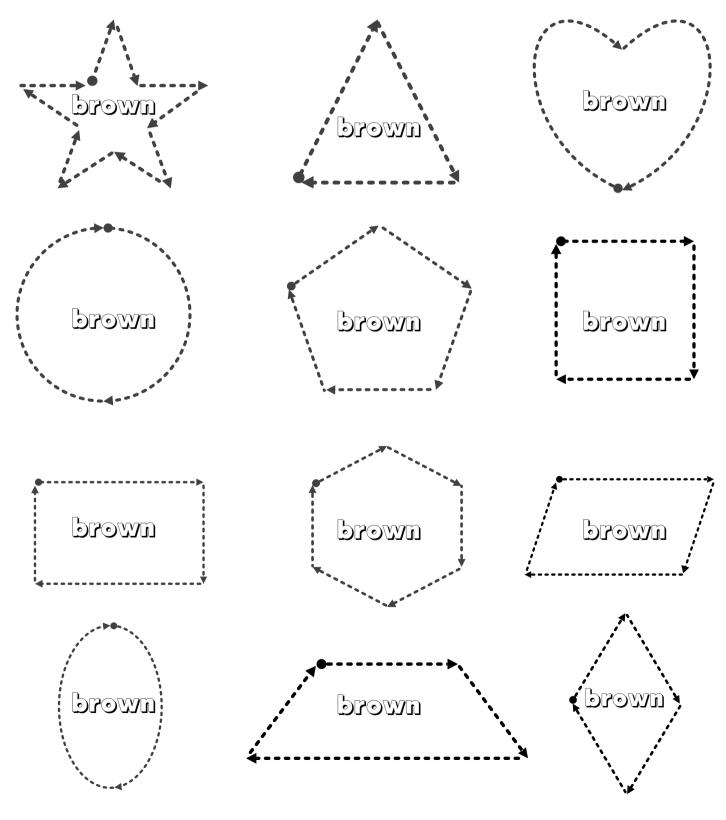

### **Learning Brown Color**

Color the greater figure.

Color the greatest figure.

Color the odd one out.

What comes next?

brown

brown

Letter Coloring