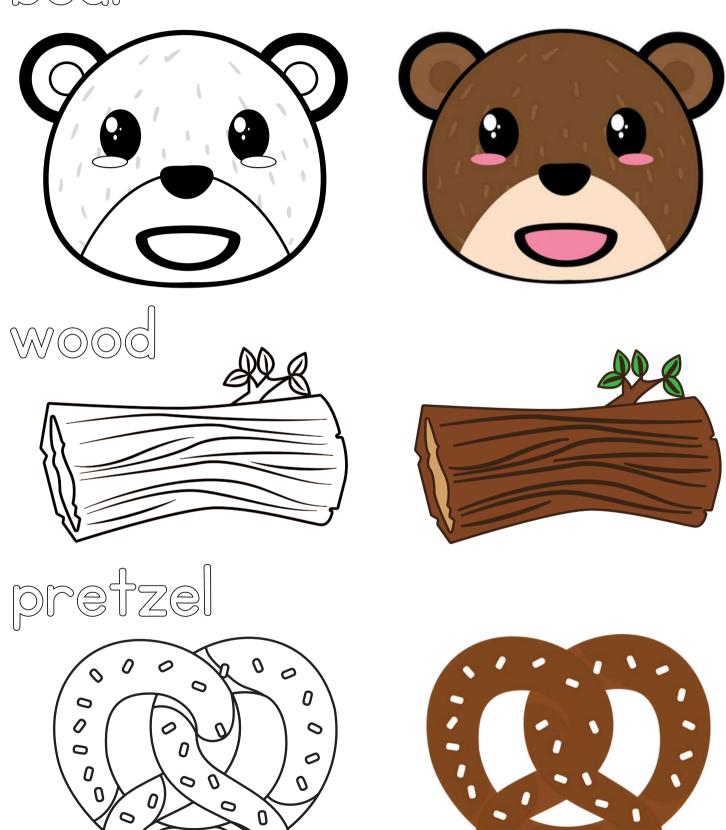

teachingbundles.com



Color and cut.



brown square

brown circle



brown triangle



brown star

Color the odd one out.

| 2       2       2                       | 3 3 |                |
|-----------------------------------------|-----|----------------|
| <ul><li>7</li><li>3</li><li>7</li></ul> |     | <b>2 3 2 2</b> |
|                                         | 7 2 |                |

teachingbundles.com

Count and color.

|   | 1              |       |                |
|---|----------------|-------|----------------|
| 1 | brown<br>brown | brown | brown<br>brown |
| 4 | brown<br>brown |       | brown          |
| 5 | brown          |       | brown          |
| 2 | brown          |       | brown          |
| 3 | brown<br>brown |       |                |

Color the figures.

bear



# 



| <br> |      |  |
|------|------|--|
|      |      |  |
| <br> | <br> |  |

# Brown

Brown Brown Br Brown Brown Br

Circle the things that are brown.













Color the correct shape.



Color the odd one out.



teachingbundles.com

Color the shapes.



### **Learning Brown Color**

Paint all the odd numbers brown.



### **Learning Brown Color**

Paint all the even numbers brown.