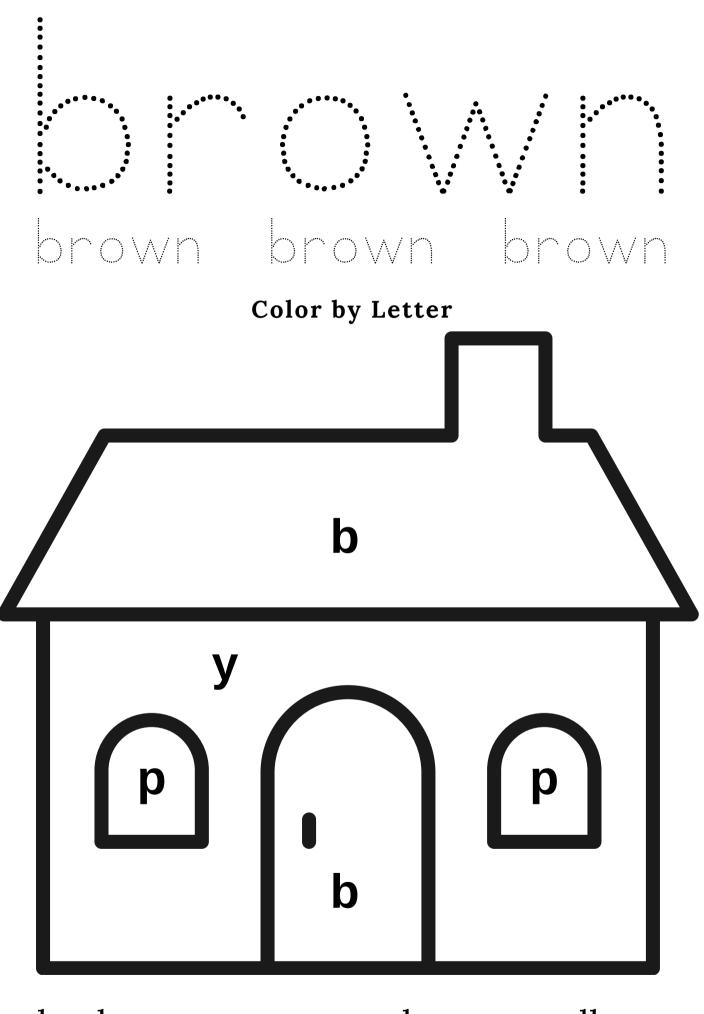

### **Learning Brown Color**

Trace and color.

### **Learning Brown Color**

Color the greater figure.

Color the greatest figure.

Color the odd one out.

What comes next?

brown

brown

Letter Coloring

b - brown p - pink

b - brown p - purple y - yellow