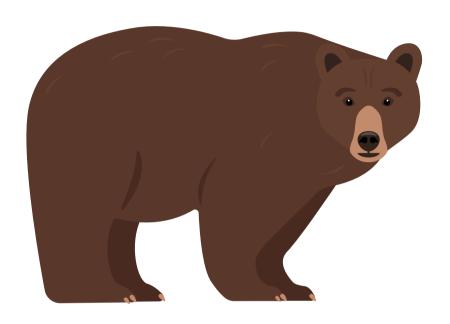

achingbundles.com



Color and cut.



brown square

brown circle



brown triangle



brown star

Color the odd one out.

| 2       2       2                       | 3 3 |                |
|-----------------------------------------|-----|----------------|
| <ul><li>7</li><li>3</li><li>7</li></ul> |     | <b>2 3 2 2</b> |
|                                         | 7 2 |                |

teachingbundles.com

Count and color.

|   | 1              |       |                |
|---|----------------|-------|----------------|
| 1 | brown<br>brown | brown | brown<br>brown |
| 4 | brown<br>brown |       | brown          |
| 5 | brown          |       | brown          |
| 2 | brown          |       | brown          |
| 3 | brown<br>brown |       |                |

Color the figures.

bear



# 



| <br> |      |  |
|------|------|--|
|      |      |  |
| <br> | <br> |  |

# Brown

Brown Brown Br Brown Brown Br

Circle the things that are brown.













Color the correct shape.



Color the odd one out.



teachingbundles.com

Color the shapes.



### **Learning Brown Color**

Paint all the odd numbers brown.



### **Learning Brown Color**

Paint all the even numbers brown.