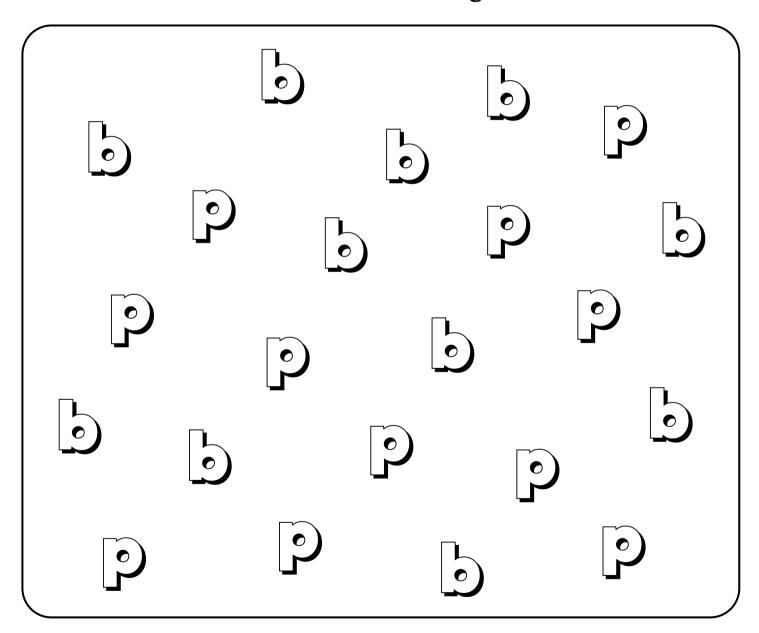

# Brown



### **Learning Brown Color**



Trace and color.







### **Learning Brown Color**



Color the greater figure.







Color the greatest figure.



Color the odd one out.



What comes next?





brown

brown

Letter Coloring



b - brown p - pink



b - brown p - purple y - yellow

### Things that are brown

Choose the correct option.





# Brown

Brown

Brown

Brown

Brown

Brown

Brown

# brown

brown

brown

brown

brown

brown

brown



brown
brown
brown
brown

brown
brown
brown
brown

brown
brown
brown
brown







Trace and color.



teachingbundles.com



Color and cut.



brown square

brown circle



brown triangle



brown star

Color the odd one out.

| 2       2       2                       | 3 3 |                |
|-----------------------------------------|-----|----------------|
| <ul><li>7</li><li>3</li><li>7</li></ul> |     | <b>2 3 2 2</b> |
|                                         | 7 2 |                |

teachingbundles.com

Count and color.

|   | 1              |       |