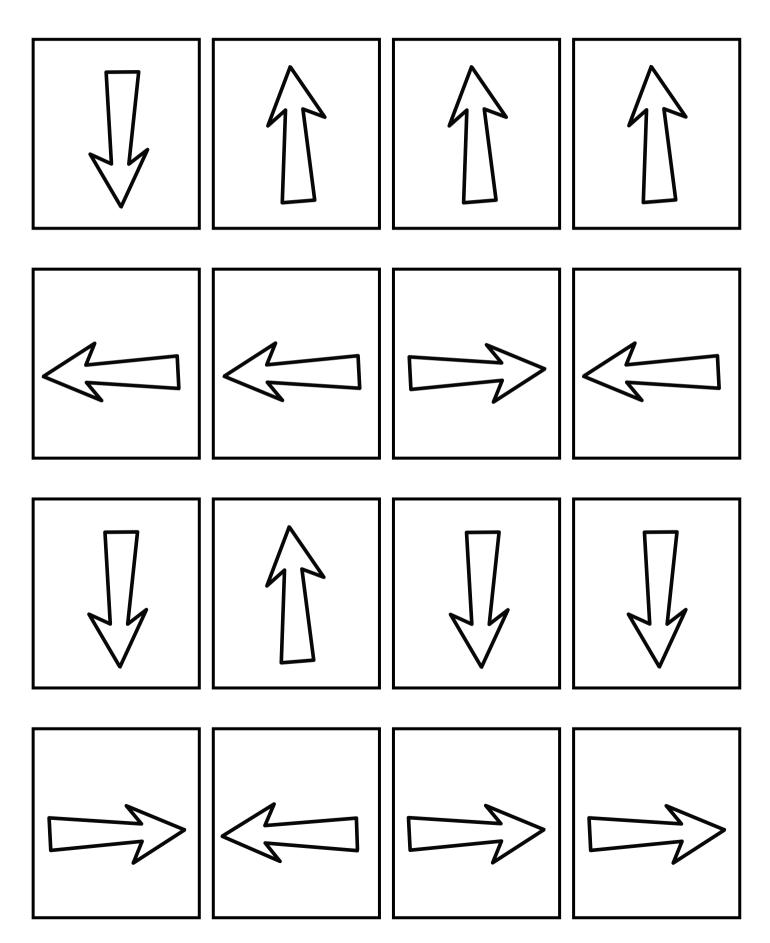

### **Learning Brown Color**

Color the greater figure.

Color the greatest figure.

Color the odd one out.

What comes next?

brown

brown

Letter Coloring