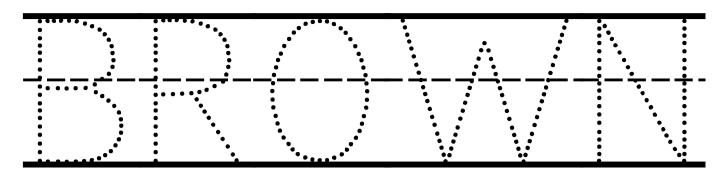

# Brown



### **Learning Brown Color**



Trace and color.







### **Learning Brown Color**



Color the greater figure.







Color the greatest figure.



Color the odd one out.



What comes next?





brown

brown

Letter Coloring



b - brown p - pink



b - brown p - purple y - yellow

### Things that are brown

Choose the correct option.





# Brown

Brown

Brown

Brown

Brown

Brown

Brown

# brown

brown

brown

brown

brown

brown

brown



brown
brown
brown
brown

brown
brown
brown
brown

brown
brown
brown
brown







Trace and color.



teachingbundles.com



Color and cut.



brown square

brown circle



brown triangle



brown star

Color the odd one out.

| 2       2       2                       | 3 3 |                |
|-----------------------------------------|-----|----------------|
| <ul><li>7</li><li>3</li><li>7</li></ul> |     | <b>2 3 2 2</b> |
|                                         | 7 2 |                |

teachingbundles.com

Count and color.

|   | 1              |       |                |
|---|----------------|-------|----------------|
| 1 | brown<br>brown | brown | brown<br>brown |
| 4 | brown<br>brown |       | brown          |
| 5 | brown          |       | brown          |
| 2 | brown          |       | brown          |
| 3 | brown<br>brown |       |                |

Color the figures.

bear



# 



| <br> |      |