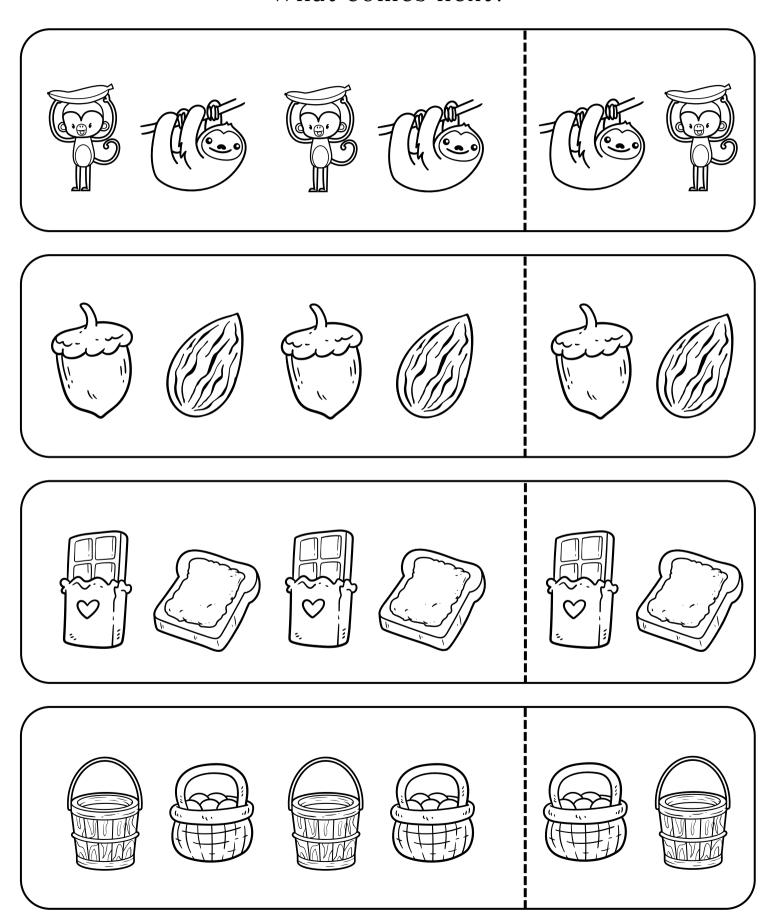

### **Learning Brown Color**

Color the greater figure.

Color the greatest figure.

Color the odd one out.

What comes next?

brown

brown

Letter Coloring