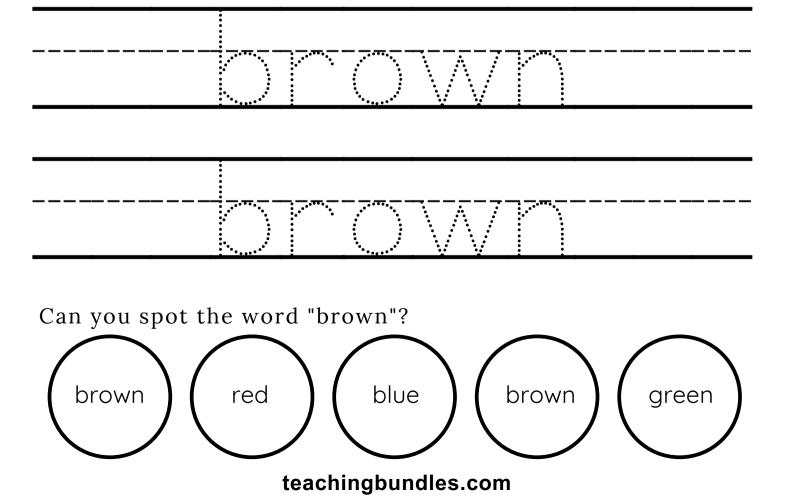

# Brown



### **Learning Brown Color**



Trace and color.







### **Learning Brown Color**



Color the greater figure.







Color the greatest figure.



Color the odd one out.



What comes next?





brown

brown

Letter Coloring



b - brown p - pink



b - brown p - purple y - yellow

### Things that are brown

Choose the correct option.





# Brown

Brown

Brown

Brown

Brown

Brown

Brown

# brown

brown

brown

brown

brown

brown

brown



brown
brown
brown
brown

brown
brown
brown
brown

brown
brown
brown
brown







Trace and color.



teachingbundles.com



Color and cut.



brown square

brown circle



brown triangle



brown star

Color the odd one out.

| 2       2       2                       | 3 3 |                |
|-----------------------------------------|-----|----------------|
| <ul><li>7</li><li>3</li><li>7</li></ul> |     | <b>2 3 2 2</b> |
|                                         | 7 2 |                |

teachingbundles.com

Count and color.

|   | 1              |       |                |
|---|----------------|-------|----------------|
| 1 | brown<br>brown | brown | brown<br>brown |
| 4 | brown<br>brown |       | brown          |
| 5 | brown          |       | brown          |
| 2 | brown          |       | brown          |
| 3 | brown<br>brown |       |                |

Color