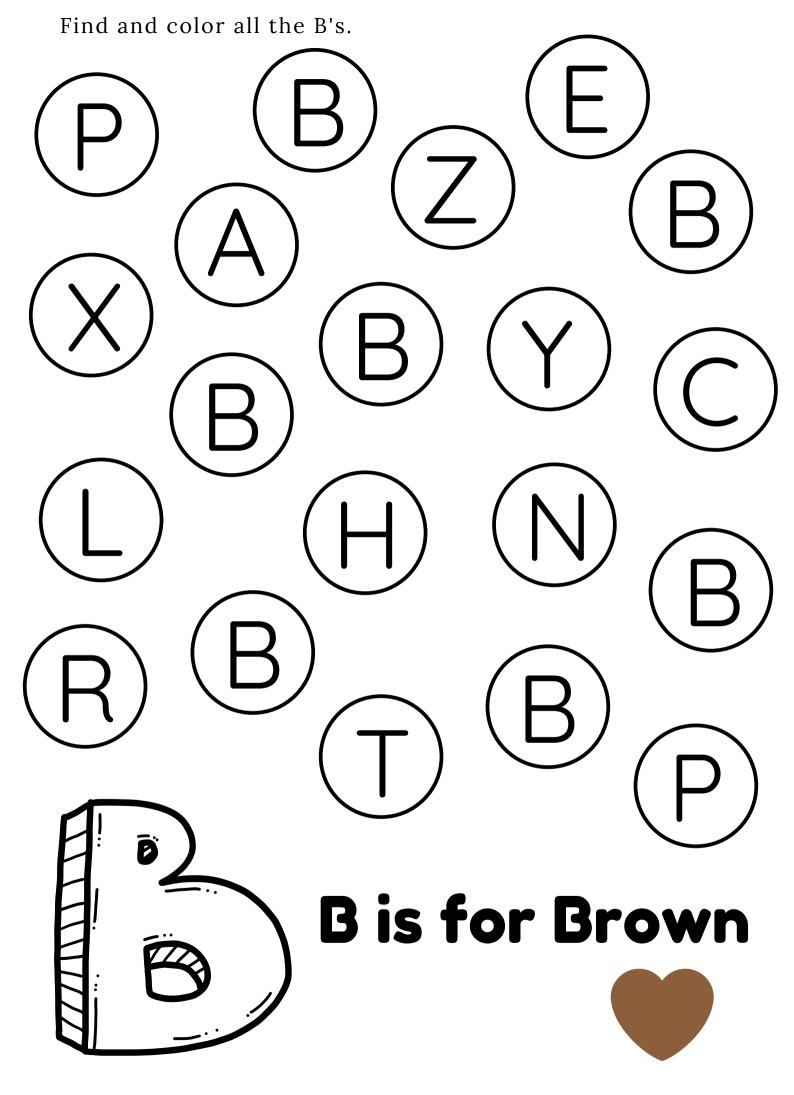

# Brown



### **Learning Brown Color**



Trace and color.







### **Learning Brown Color**



Color the greater figure.







Color the greatest figure.



Color the odd one out.



What comes next?





brown

brown

Letter Coloring



b - brown p - pink



b - brown p - purple y - yellow

### Things that are brown

Choose the correct option.





# Brown

Brown

Brown

Brown

Brown

Brown

Brown

# brown

brown

brown

brown

brown

brown

brown



brown
brown
brown
brown

brown
brown
brown
brown

brown
brown
brown
brown







Trace and color.



teachingbundles.com



Color and cut.



brown square

brown circle



brown triangle



brown star

Color the odd one out.

| 2       2       2                       | 3 3 |                |
|-----------------------------------------|-----|----------------|
| <ul><li>7</li><li>3</li><li>7</li></ul> |     | <b>2 3 2 2</b> |
|                                         | 7 2 |                |

teachingbundles.com

Count and color.

|   | 1              |       |                |
|---|----------------|-------|----------------|
| 1 | brown<br>brown | brown | brown<br>brown |
| 4 | brown<br>b