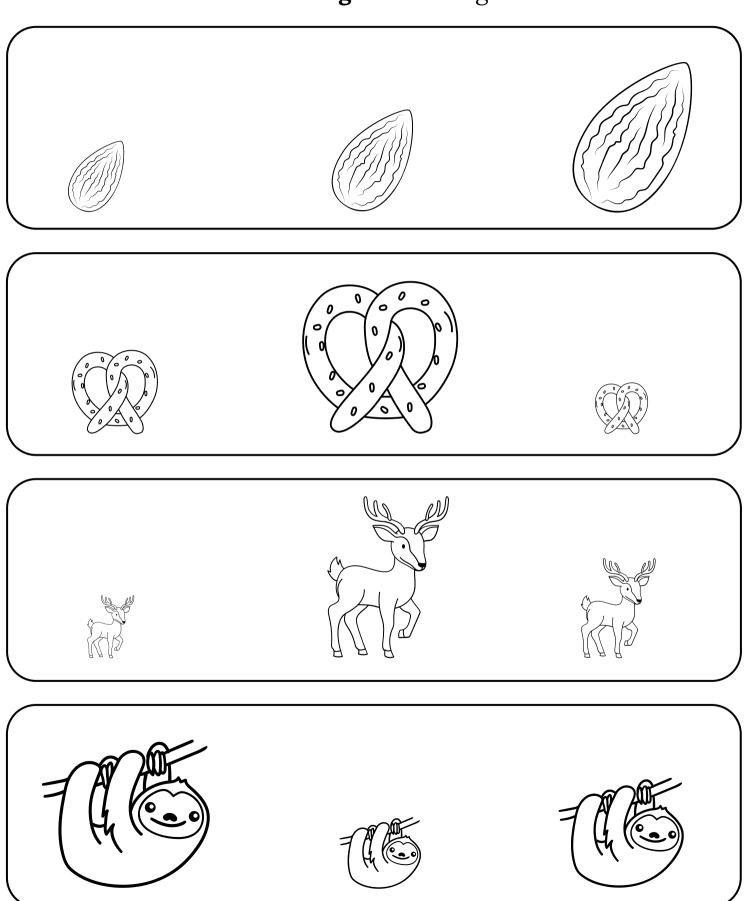

### **Learning Brown Color**

Color the greater figure.

Color the greatest figure.

Color the odd one out.

What comes next?

brown

brown

Letter Coloring