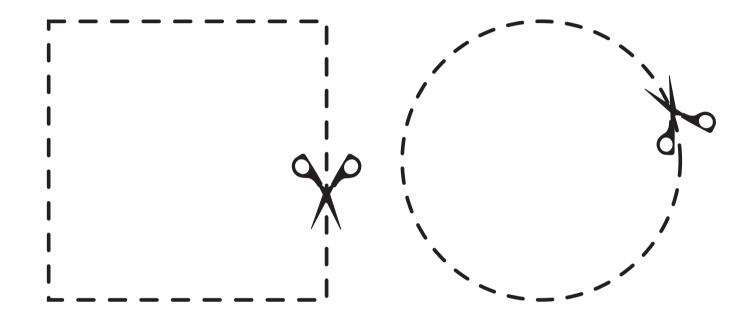

brown
brown
brown
brown

brown
brown
brown
brown

Trace and color.

teachingbundles.com

Color and cut.

brown square

brown circle

brown triangle