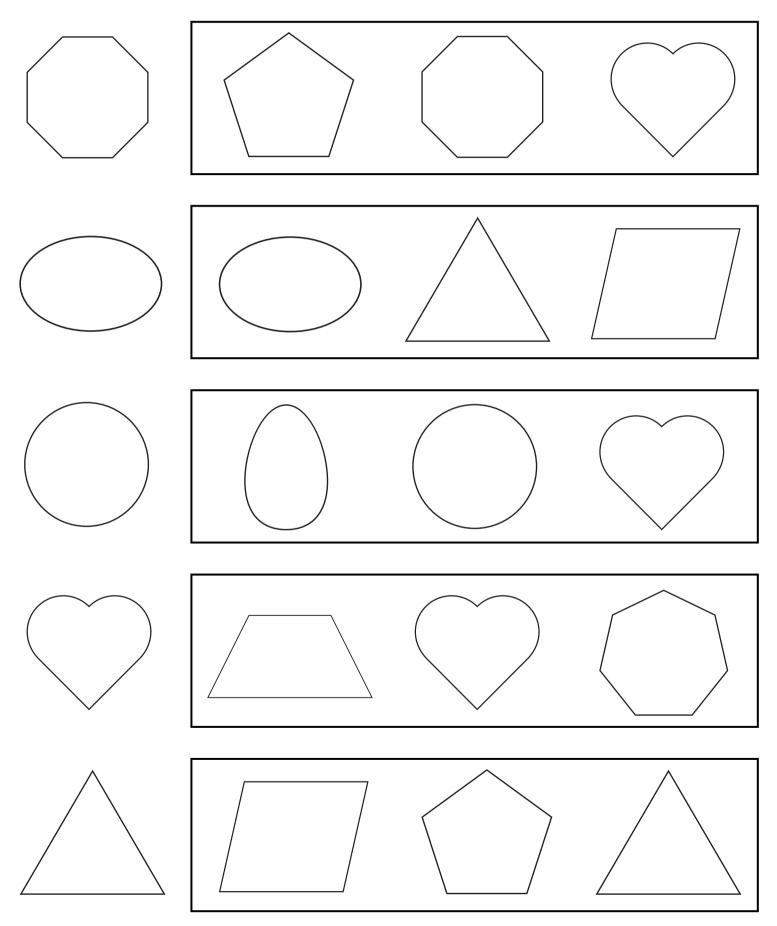

### **Learning Brown Color**

Color the greater figure.

Color the greatest figure.

Color the odd one out.

What comes next?

brown

brown

Letter Coloring