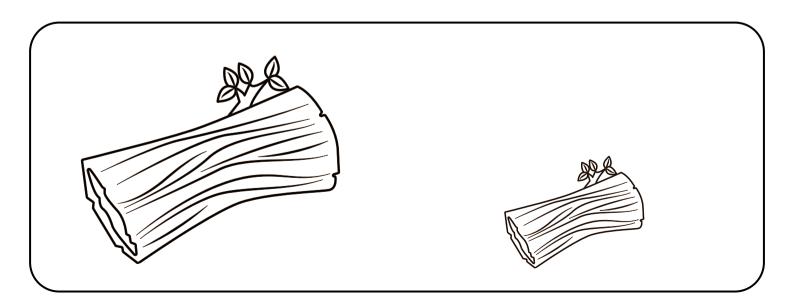

### **Learning Brown Color**

Color the greater figure.

Color the greatest figure.

Color the odd one out.

What comes next?

brown

brown

Letter Coloring