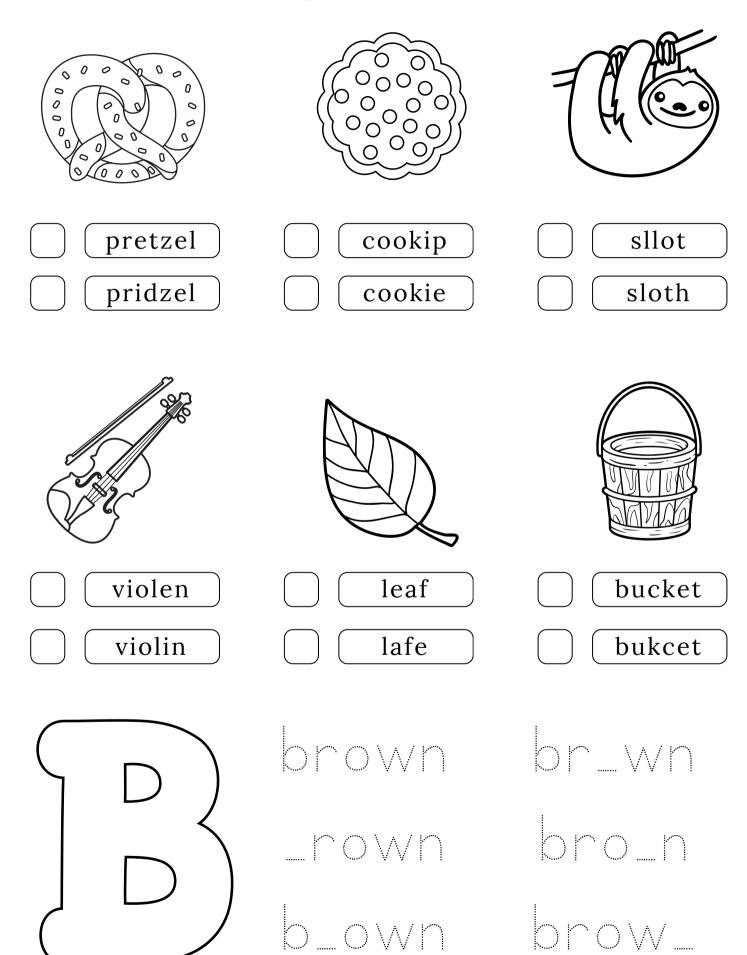

# Brown



### **Learning Brown Color**



Trace and color.







### **Learning Brown Color**



Color the greater figure.







Color the greatest figure.



Color the odd one out.



What comes next?





brown

brown

Letter Coloring



b - brown p - pink



b - brown p - purple y - yellow

### Things that are brown

Choose the correct option.





# Brown

Brown

Brown

Brown

Brown

Brown

Brown

# brown

brown

brown

brown

brown

brown

brown



brown
brown
brown
brown

brown
brown
brown
brown

brown
brown
brown
brown







Trace and color.



teachingbundles.com



Color and cut.



brown square

brown circle



brown triangle



brown star

Color the odd one out.

| 2       2       2                       | 3 3 |                |
|-----------------------------------------|-----|----------------|
| <ul><li>7</li><li>3</li><li>7</li></ul> |     | <b>2 3 2 2</b> |
|                                         | 7 2 |                |

teachingbundles.com

Count and color.

|   | 1              |       |                |
|---|----------------|-------|----------------|
| 1 | brown<br>brown | brown | brown<br>brown |
| 4 | brown<br