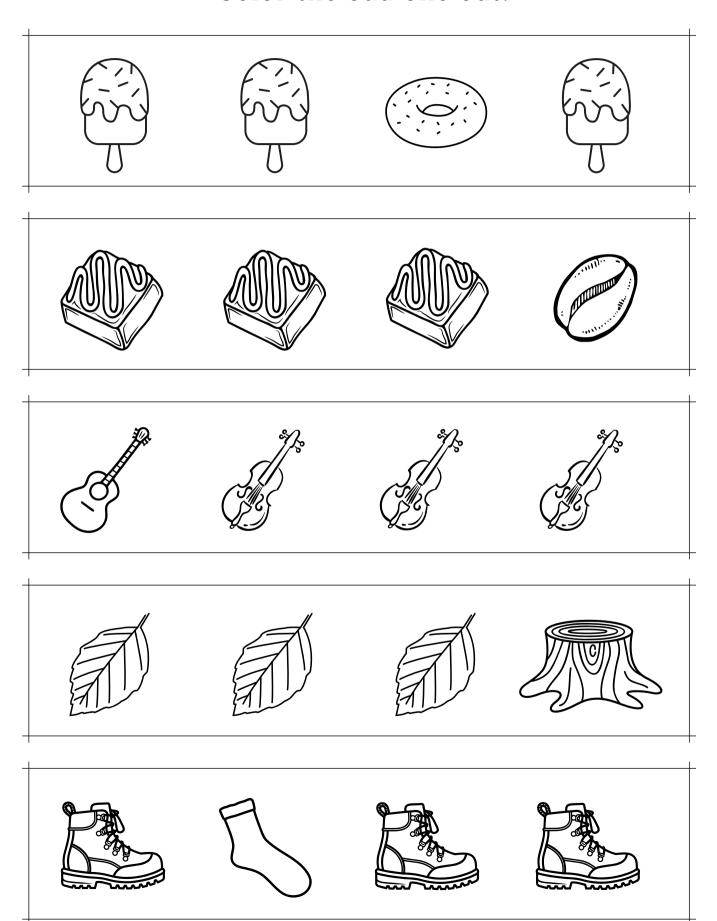

### **Learning Brown Color**

Color the greater figure.

Color the greatest figure.

Color the odd one out.

What comes next?

brown

brown

Letter Coloring